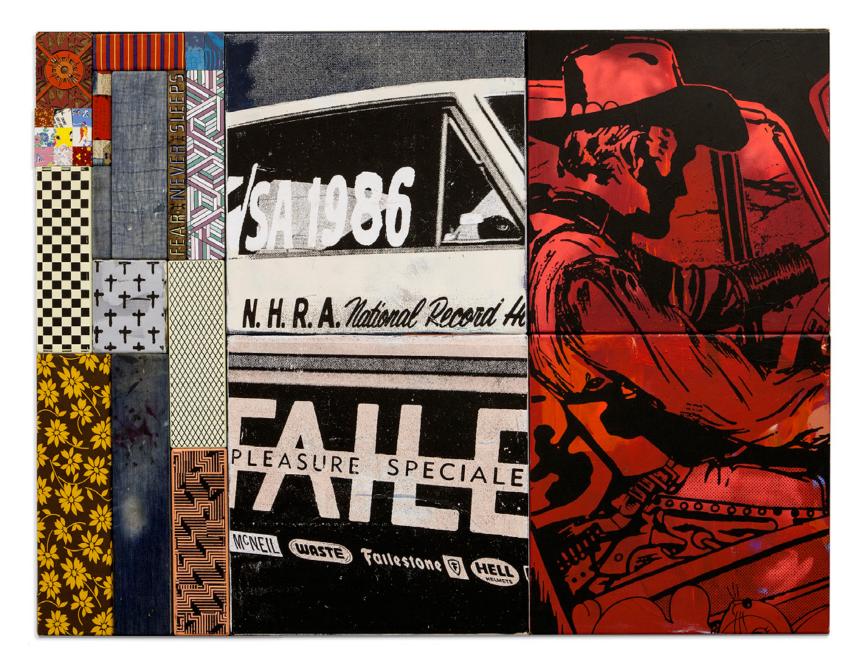

Works on Wood
Process, Painting
and Sculpture

Sweet Sins Showdown
Acrylic, Silkscreen Ink, Spraypaint, Vintage Fabric and Copper on Wood/Carved Wood, Steel Frame 64.5 x 92.5 x 03 Inches 2014

86 National Record
Acrylic, Silkscreen Ink, Spraypaint, Vintage Fabric on Wood/Carved Wood, Steel Frame
64.5 x 84.5 x 03 Inches
2014