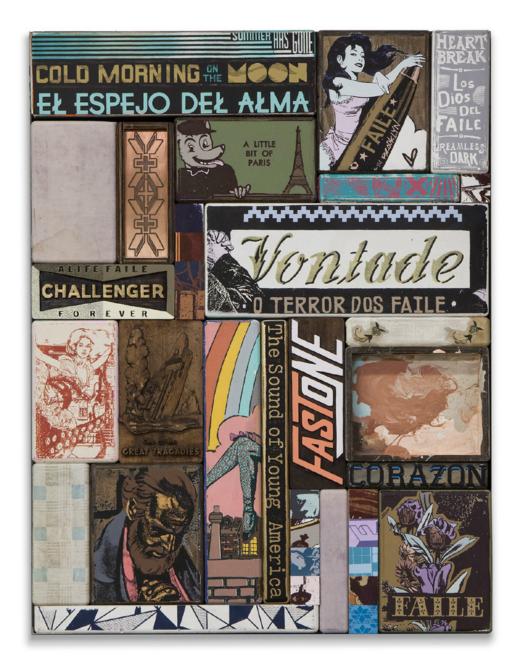

The Sound of FAILE
Acrylic, Silkscreen Ink, Spraypaint, Vintage Fabric and Copper on Wood/Carved Wood, Steel Frame 32.5 x 42.5 x 03 Inches 2014

NYC Wheels
Acrylic, Silkscreen Ink on Wood Blocks, Steel Frame
24.5 x 36.5 x 03 Inches
2014