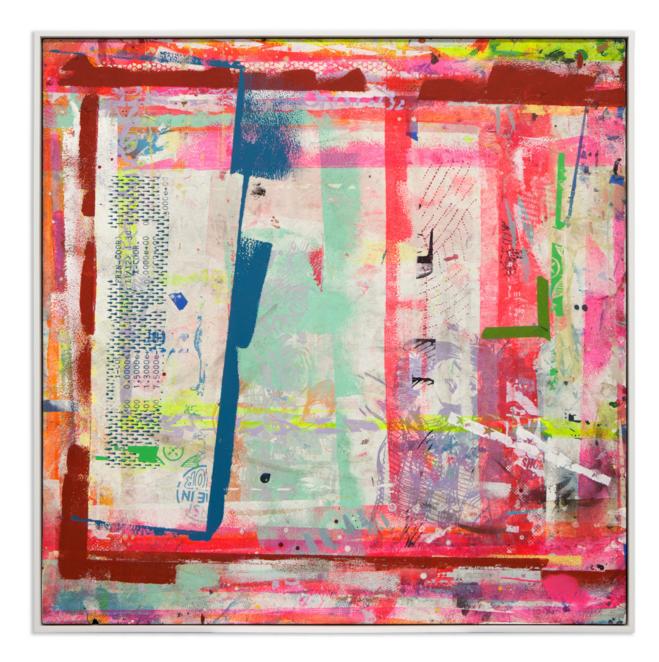

Vestige Board November 2012 Spraypaint, Silkscreen Ink, Acrylic, on Wood Board 49.25 x 49.25 x 2.25 Inches

Vestige Board December 2012 Spraypaint, Silkscreen Ink, Acrylic, on Wood Board 49.25 x 49.25 x 2.25 Inches