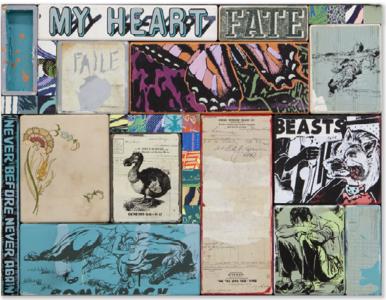

FAILE Will Find You
Acrylic, Silkscreen Ink, Spraypaint, Vintage Fabric and Copper on Wood/Carved Wood, Steel Frame 48.5 x 48.5 x 03 Inches 2014

Never Before, Never Again
Acrylic, Silkscreen Ink, Fabric, Paper
and Copper on Wood, Steel Frame
32 x 42 x 03 Inches, 32 x 42 x 3 Inches, Diptych
2014