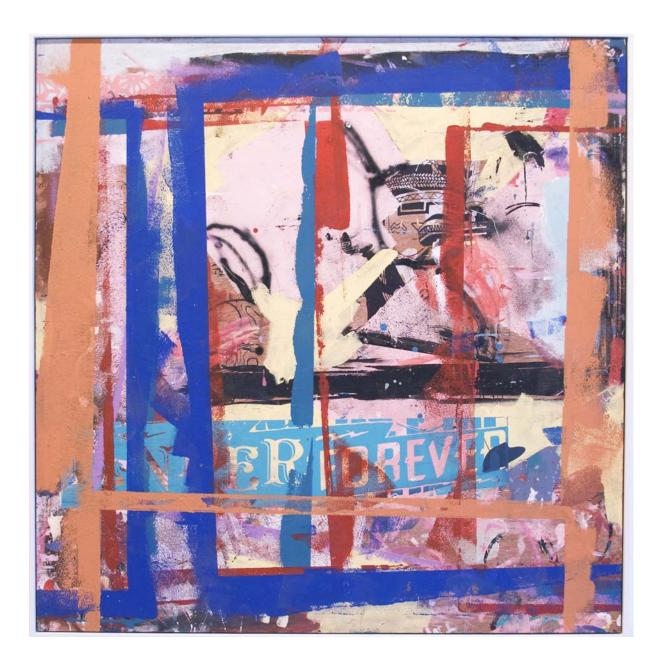

## Rainbow Racing Acrylic, Silkscreen Ink, Spraypaint, Vintage Fabric and Paper on Wood/Carved Wood, Steel Frame 48.5 x 56.5 x 03 Inches

2014

Vestige Board November 2011
Spraypaint, Silkscreen Ink, Acrylic, on Wood Board
49.25 x 49.25 x 2.25 Inches