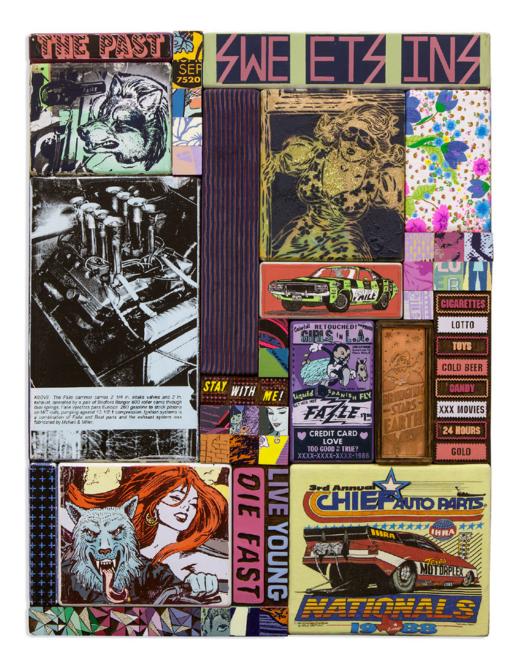

SWE-ETS-INS
Acrylic, Silkscreen Ink on Wood Blocks, Steel Frame
24.5 x 36.5 x 03 Inches
2014