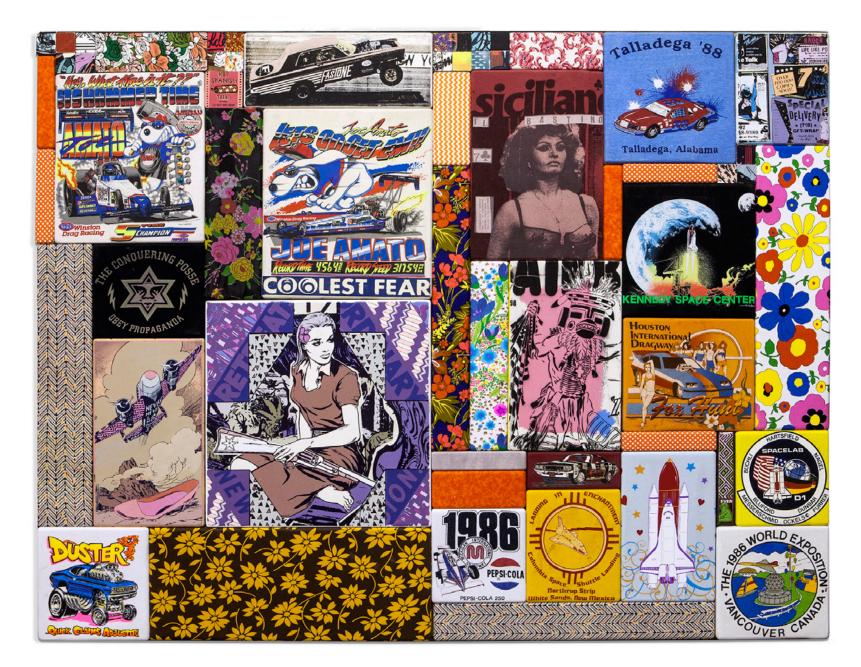

Places for Art
Acrylic, Silkscreen Ink, Spraypaint, Vintage Fabric and Copper on Wood/Carved Wood, Steel Frame 64.5 x 84.5 x 03 Inches 2014

Fox Hunt Go Get Em
Acrylic, Silkscreen Ink, Spraypaint, Vintage Fabric on Wood/Carved Wood, Steel Frame
64.5 x 84.5 x 03 Inches
2014