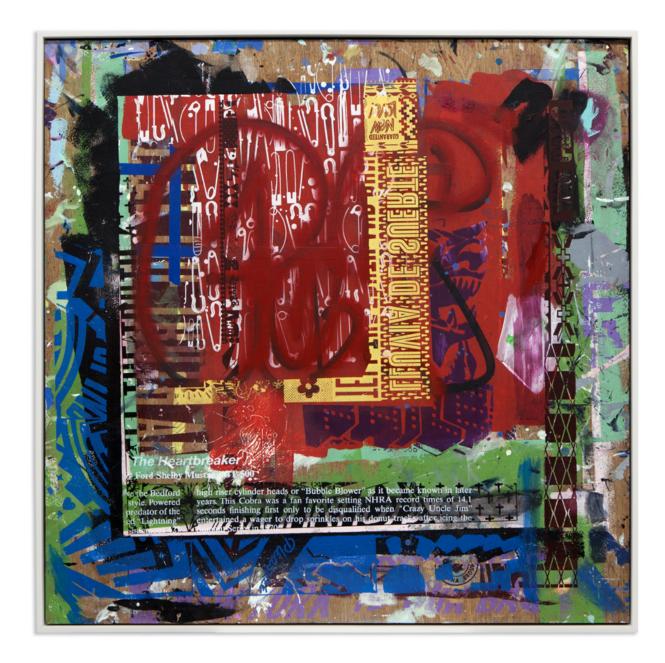

Vestige Board April 2014
Spraypaint, Silkscreen Ink, Acrylic, on Wood Board
49.25 x 49.25 x 2.25 Inches

Vestige Board July 2012
Spraypaint, Silkscreen Ink, Acrylic, on Wood Board
49.25 x 49.25 x 2.25 Inches

Vestige Board November 2012 Spraypaint, Silkscreen Ink, Acrylic, on Wood Board 49.25 x 49.25 x 2.25 Inches

Vestige Board December 2012 Spraypaint, Silkscreen Ink, Acrylic, on Wood Board 49.25 x 49.25 x 2.25 Inches