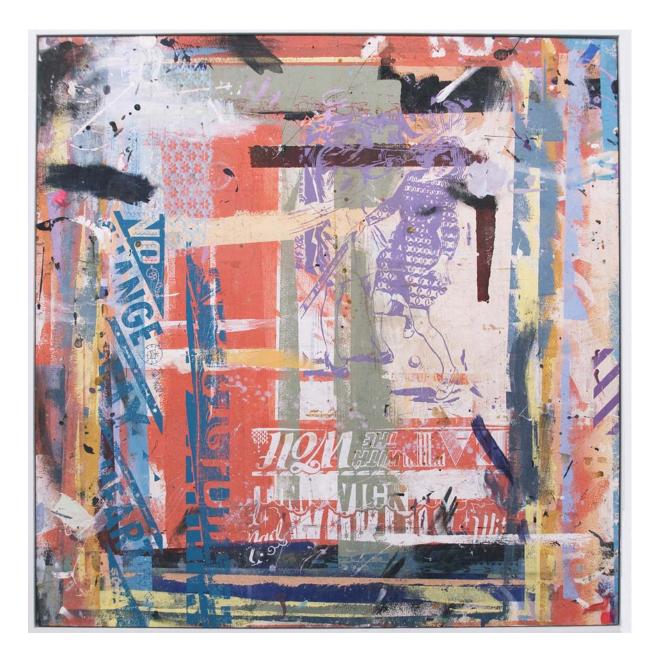

## Rainbow Racing Acrylic, Silkscreen Ink, Spraypaint, Vintage Fabric and Paper on Wood/Carved Wood, Steel Frame 48.5 x 56.5 x 03 Inches

2014

Vestige Board November 2011
Spraypaint, Silkscreen Ink, Acrylic, on Wood Board
49.25 x 49.25 x 2.25 Inches