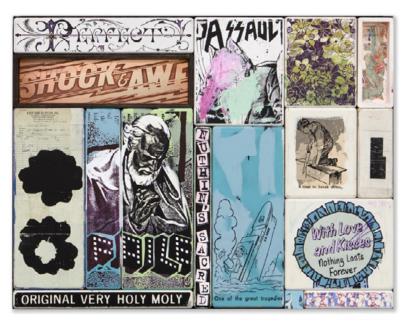

FAILE Will Find You
Acrylic, Silkscreen Ink, Spraypaint, Vintage Fabric and Copper on Wood/Carved Wood, Steel Frame 48.5 x 48.5 x 03 Inches 2014

Never Before, Never Again
Acrylic, Silkscreen Ink, Fabric, Paper
and Copper on Wood, Steel Frame
32 x 42 x 03 Inches, 32 x 42 x 3 Inches, Diptych
2014