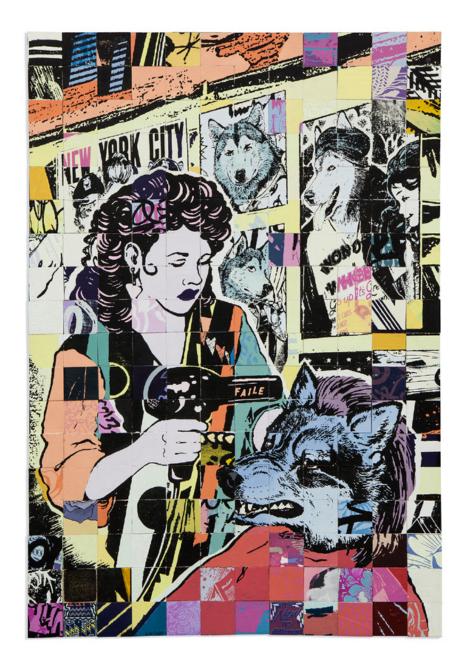

Works on Wood
Process, Painting
and Sculpture

Sweet Sins Showdown
Acrylic, Silkscreen Ink, Spraypaint, Vintage Fabric and Copper on Wood/Carved Wood, Steel Frame 64.5 x 92.5 x 03 Inches 2014

86 National Record
Acrylic, Silkscreen Ink, Spraypaint, Vintage Fabric on Wood/Carved Wood, Steel Frame
64.5 x 84.5 x 03 Inches
2014