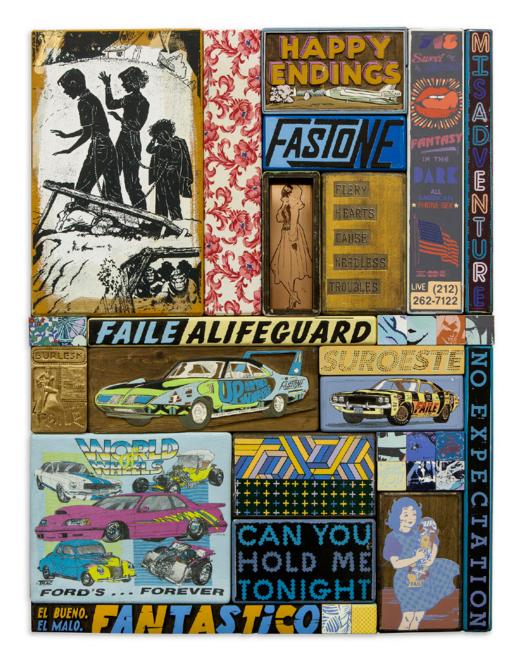

## Fantastico Forever

Acrylic, Silkscreen Ink, Spraypaint, Vintage Fabric and Copper on Wood/Carved Wood, Steel Frame 32.5 x 42.5 x 03 Inches 2014