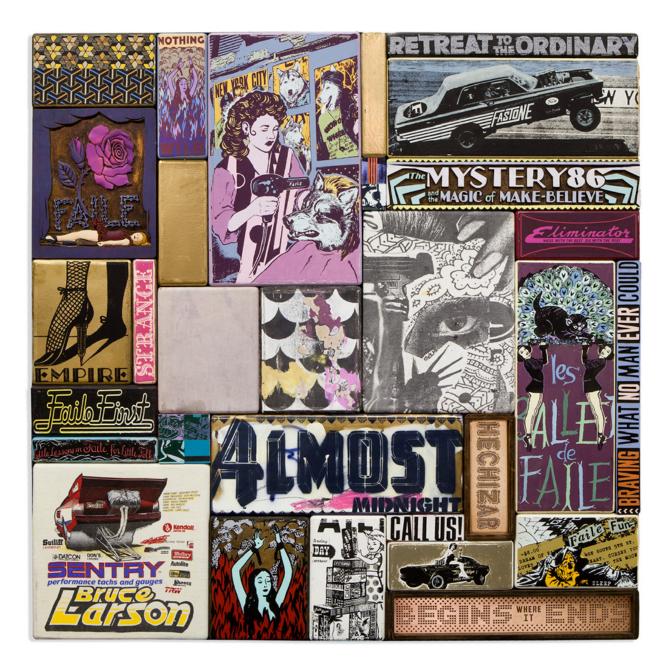

Places for Art
Acrylic, Silkscreen Ink, Spraypaint, Vintage Fabric and Copper on Wood/Carved Wood, Steel Frame 64.5 x 84.5 x 03 Inches 2014

Fox Hunt Go Get Em
Acrylic, Silkscreen Ink, Spraypaint, Vintage Fabric on Wood/Carved Wood, Steel Frame
64.5 x 84.5 x 03 Inches
2014