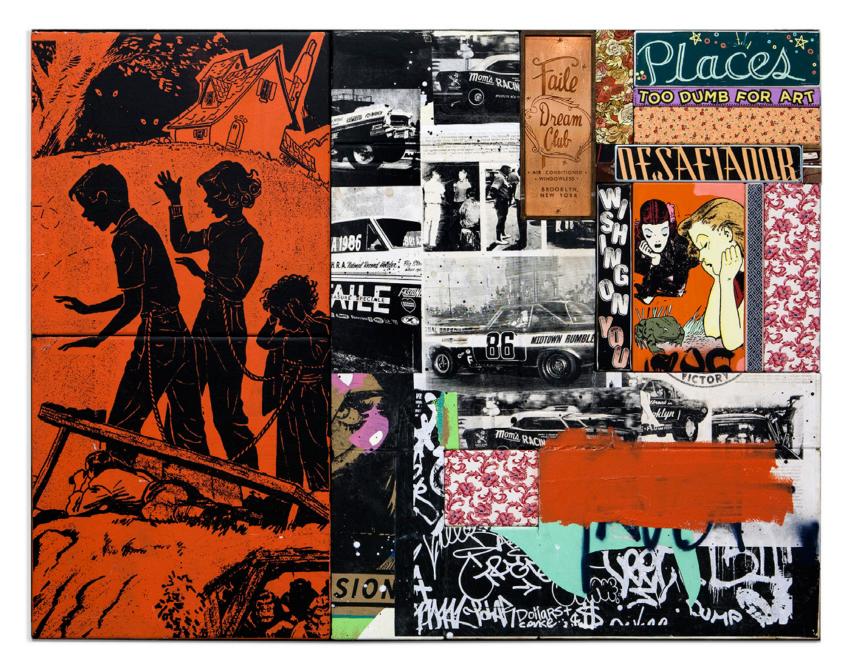

Places for Art
Acrylic, Silkscreen Ink, Spraypaint, Vintage Fabric and Copper on Wood/Carved Wood, Steel Frame 64.5 x 84.5 x 03 Inches 2014

Fox Hunt Go Get Em
Acrylic, Silkscreen Ink, Spraypaint, Vintage Fabric on Wood/Carved Wood, Steel Frame
64.5 x 84.5 x 03 Inches
2014