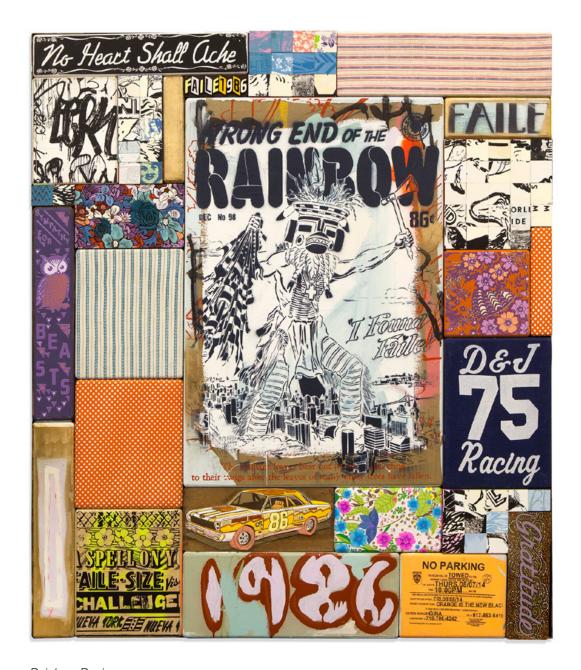

## Rainbow Racing Acrylic, Silkscreen Ink, Spraypaint, Vintage Fabric and Paper on Wood/Carved Wood, Steel Frame 48.5 x 56.5 x 03 Inches

2014

Vestige Board November 2011
Spraypaint, Silkscreen Ink, Acrylic, on Wood Board
49.25 x 49.25 x 2.25 Inches