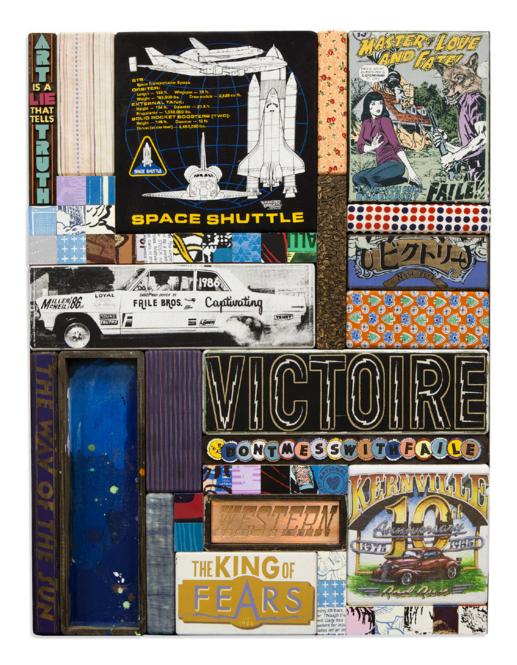

Captivating Victoire
Acrylic, Silkscreen Ink, Spraypaint, Vintage Fabric and Copper on Wood/Carved Wood, Steel Frame 32.5 x 42.5 x 03 Inches 2014

## Slay King of Fears Acrylic, Silkscreen Ink, Spraypaint, Vintage Fabric and Copper on Wood/Carved Wood, Steel Frame 32.5 x 42.5 x 03 Inches 2014

Stay With Me
Acrylic, Silkscreen Ink, Spraypaint, Vintage Fabric and Copper on Wood/Carved Wood, Steel Frame 32.5 x 42.5 x 03 Inches 2014