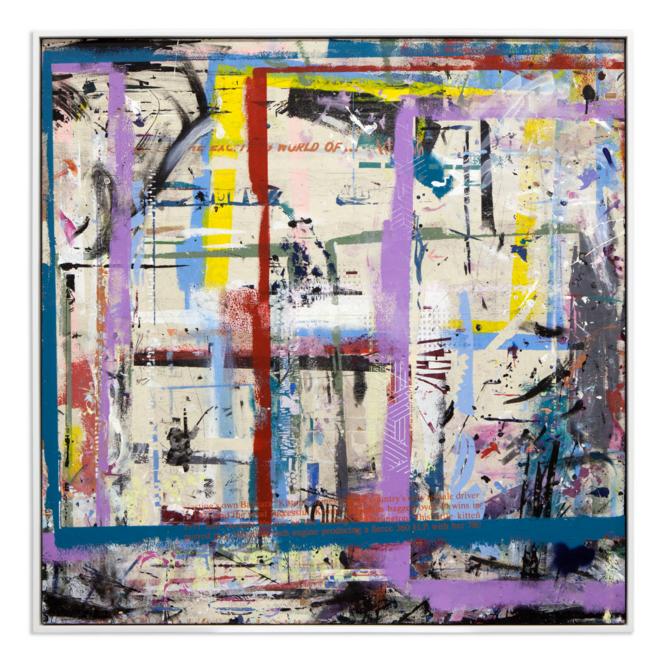

## Rainbow Racing Acrylic, Silkscreen Ink, Spraypaint, Vintage Fabric and Paper on Wood/Carved Wood, Steel Frame 48.5 x 56.5 x 03 Inches

2014

Vestige Board November 2011
Spraypaint, Silkscreen Ink, Acrylic, on Wood Board
49.25 x 49.25 x 2.25 Inches

Vestige Board April 2014
Spraypaint, Silkscreen Ink, Acrylic, on Wood Board
49.25 x 49.25 x 2.25 Inches

Vestige Board July 2012
Spraypaint, Silkscreen Ink, Acrylic, on Wood Board
49.25 x 49.25 x 2.25 Inches