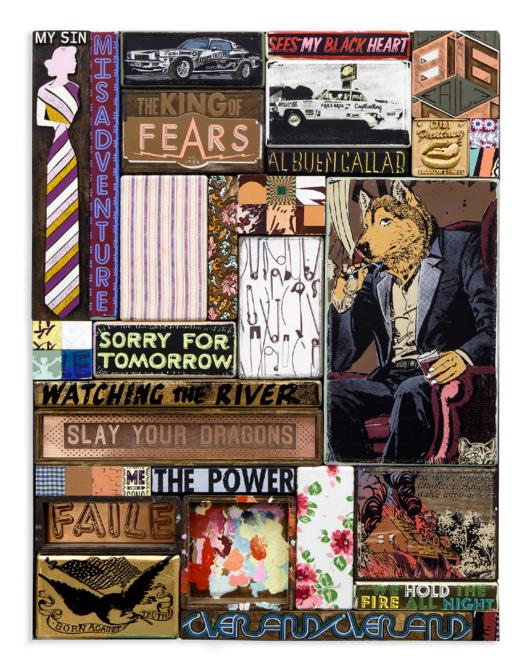

## Slay King of Fears Acrylic, Silkscreen Ink, Spraypaint, Vintage Fabric and Copper on Wood/Carved Wood, Steel Frame 32.5 x 42.5 x 03 Inches 2014

Stay With Me
Acrylic, Silkscreen Ink, Spraypaint, Vintage Fabric and Copper on Wood/Carved Wood, Steel Frame 32.5 x 42.5 x 03 Inches 2014