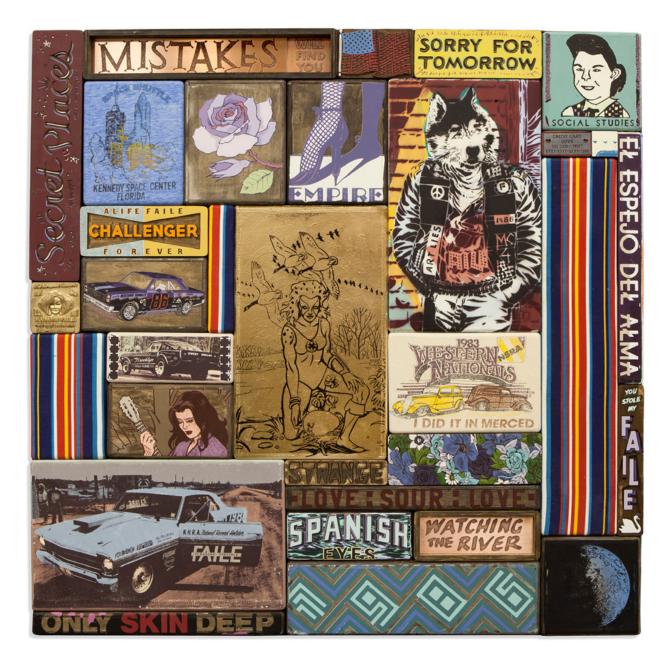

Places for Art
Acrylic, Silkscreen Ink, Spraypaint, Vintage Fabric and Copper on Wood/Carved Wood, Steel Frame 64.5 x 84.5 x 03 Inches 2014

Fox Hunt Go Get Em
Acrylic, Silkscreen Ink, Spraypaint, Vintage Fabric on Wood/Carved Wood, Steel Frame
64.5 x 84.5 x 03 Inches
2014