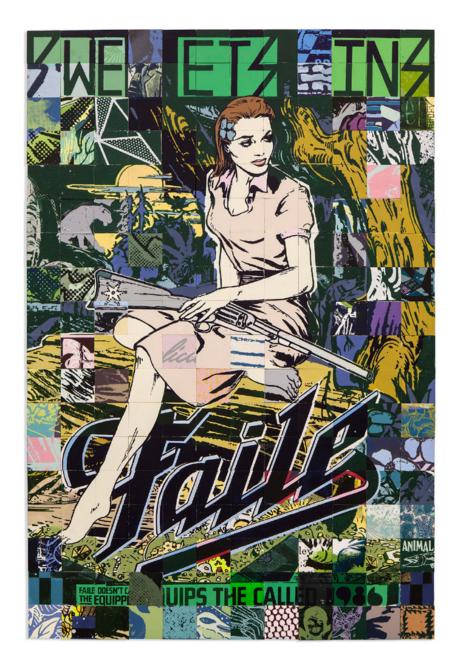

SWE-ETS-INS
Acrylic, Silkscreen Ink on Wood Blocks, Steel Frame
24.5 x 36.5 x 03 Inches
2014