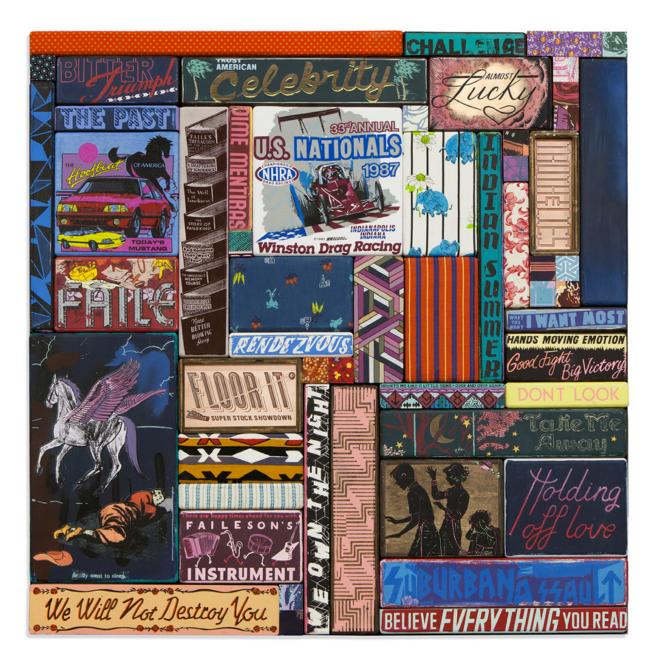

Works on Wood
Process, Painting
and Sculpture

Sweet Sins Showdown
Acrylic, Silkscreen Ink, Spraypaint, Vintage Fabric and Copper on Wood/Carved Wood, Steel Frame 64.5 x 92.5 x 03 Inches 2014

86 National Record
Acrylic, Silkscreen Ink, Spraypaint, Vintage Fabric on Wood/Carved Wood, Steel Frame
64.5 x 84.5 x 03 Inches
2014