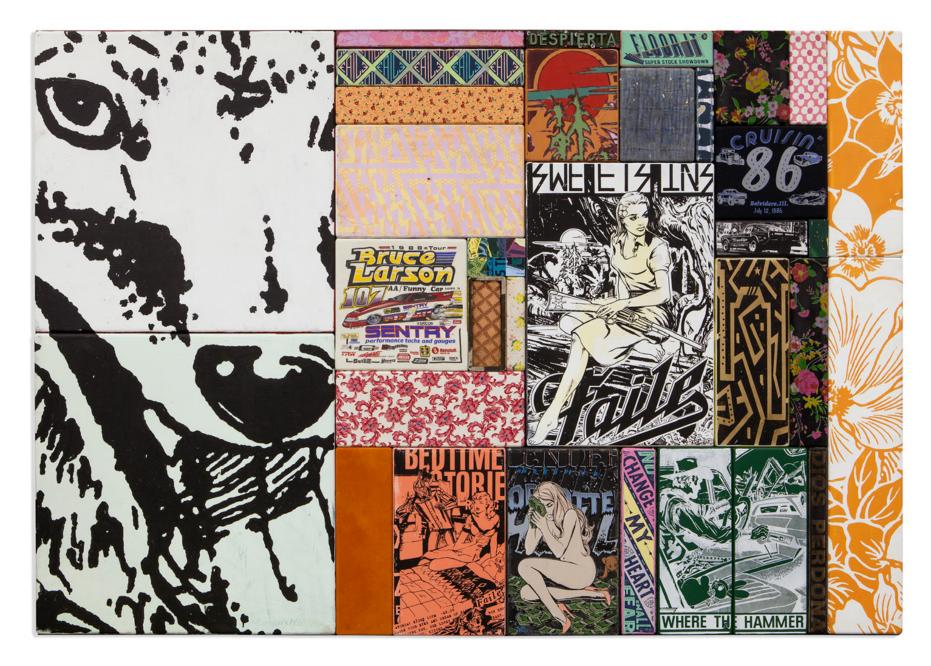

Works on Wood
Process, Painting
and Sculpture

Sweet Sins Showdown
Acrylic, Silkscreen Ink, Spraypaint, Vintage Fabric and Copper on Wood/Carved Wood, Steel Frame 64.5 x 92.5 x 03 Inches 2014

86 National Record
Acrylic, Silkscreen Ink, Spraypaint, Vintage Fabric on Wood/Carved Wood, Steel Frame
64.5 x 84.5 x 03 Inches
2014