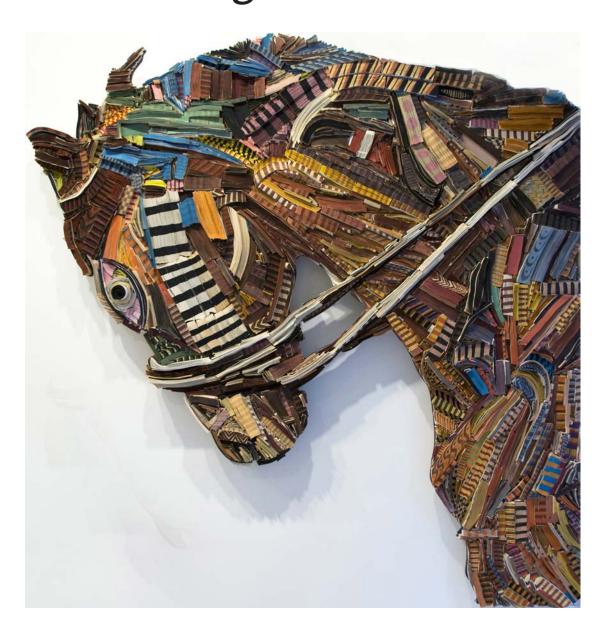

# Nick Georgiou

Bucephalus, 2014
Discarded books, acrylic ink on wood
75.5 x 75.3 x 2 inches