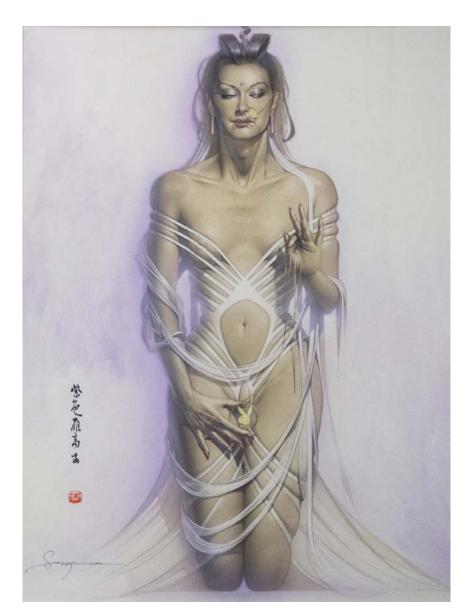

# Sorayama

#7 - Provocation, 2007 Acrylic on illustration board 28.5 x 20.25 inches

The Kannon, 2007 Acrylic on illustration board 28.5 x 20.25 inches