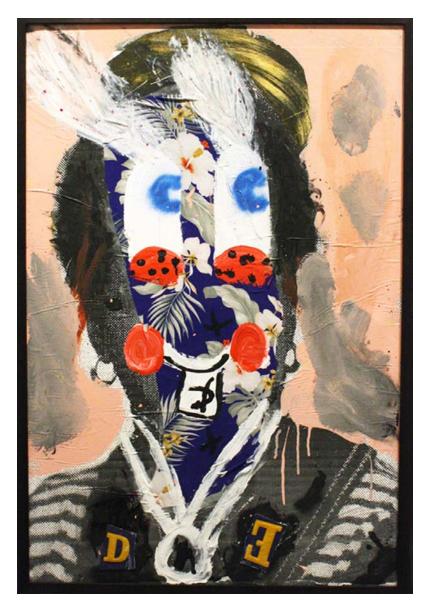

## Jessica Lichtenstein

Afterglow 2013, Edition 2 of 3 UV print to acrylic, stainless steel frame and LED lights 75 x 33 x 4 inches

# Jessica Lichtenstein

## Jessica Lichtenstein

Winter 2013, Edition 3 of 5 C-print on thick acrylic, metal brackets 48 x 48 x 2 inches