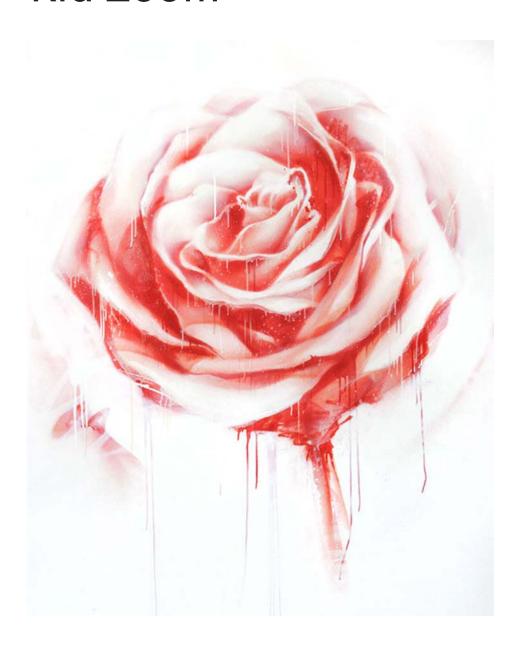

## Jessica Lichtenstein

Afterglow 2013, Edition 2 of 3 UV print to acrylic, stainless steel frame and LED lights 75 x 33 x 4 inches