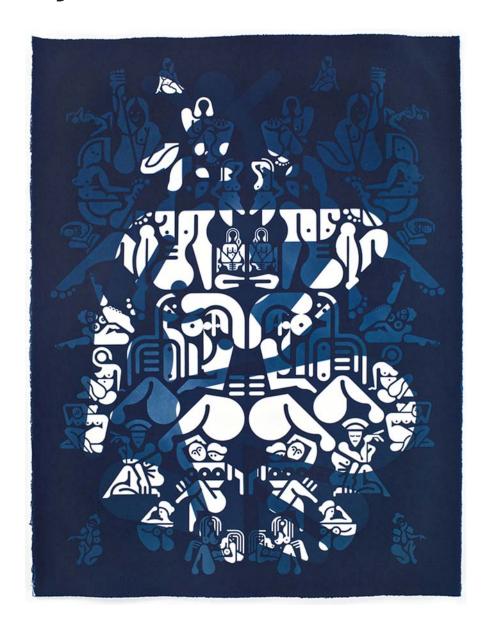

# Ryan McGinness

Women: Sun-Stained Symbols, 32, 2012 Cyanotype on Saunders Waterford Paper 30 x 22 inches