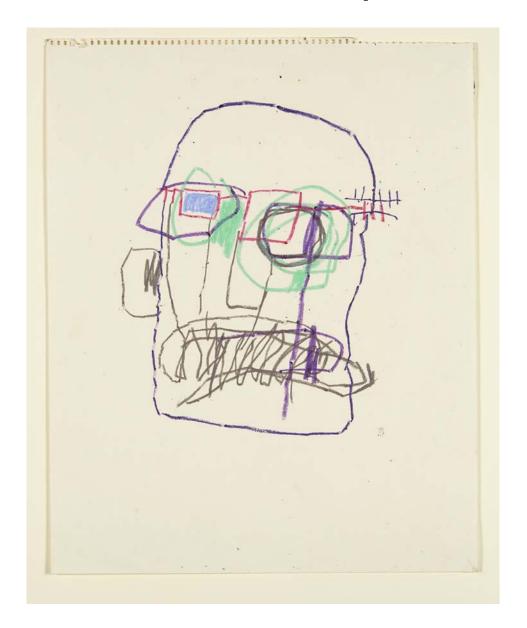

#### POP UP EXHIBITION

February 11, 2016

# Jean-Michel Basquiat



*Untitled*, 1981 Oil stick on paper 19.75 x 16 inches

#### Bast



Neon, 2015 Neon mounted onto black acrylic panel 76 x 60 inches

#### Bast



Palma, 2014 Oil on paper on metal 37 x 25 inches



Alberto, 2015 Mixed media on paper 16 x 12 inches

# Lori Earley



Right Before the Rain..., 2014 Oil on board 24 x 36 inches

# Ron English



All American Lady Lick, 2015 Oil on canvas 50 x 64 inches

#### **FAILE**



Fox Hunt Go Get Em, 2014
Acrylic, silkscreen ink, spray paint, vintage fabric on wood/carved wood, steel frame
64.5 x 84.5 x 3 inches

# Nick Georgiou



Bucephalus, 2014
Discarded books, acrylic ink on wood
75.5 x 75.3 x 2 inches

### Keith Haring



*Untitled*, 1988 Marker on paper 15.3 x 11.4 inches



Untitled (Radiant Baby on TV), 1986 Marker on artist's personal station