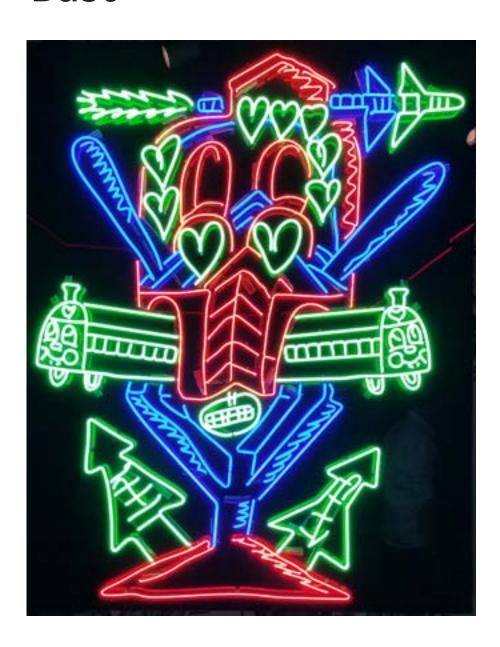

#### POP UP EXHIBITION

February 11, 2016

# Jean-Michel Basquiat



*Untitled*, 1981 Oil stick on paper 19.75 x 16 inches

#### Bast



Neon, 2015 Neon mounted onto black acrylic panel 76 x 60 inches

#### Bast



Palma, 2014 Oil on paper on metal 37 x 25 inches



Alberto, 2015 Mixed media on paper 16 x 12 inches

# Lori Earley



Right Before the Rain..., 2014 Oil on board 24 x 36 inches

# Ron English



All American Lady Lick, 2015 Oil on canvas 50 x 64 inches

#### **FAILE**



Fox Hunt Go Get Em, 2014
Acrylic, silkscreen ink, spray paint, vintage fabric on wood/carved wood, steel frame
64.5 x 84.5 x 3 inches

# Nick Georgiou



Bucephalus, 2014
Discarded books, acrylic ink on wood
75.5 x 75.3 x 2 inches

### Keith Haring



*Untitled*, 1988 Marker on paper 15.3 x 11.4 inches



Untitled (Radiant Baby on TV), 1986 Marker on artist's personal stationary 10.75 x 8.5 inches

# Keith Haring



*Untitled*, 1988 Marker on