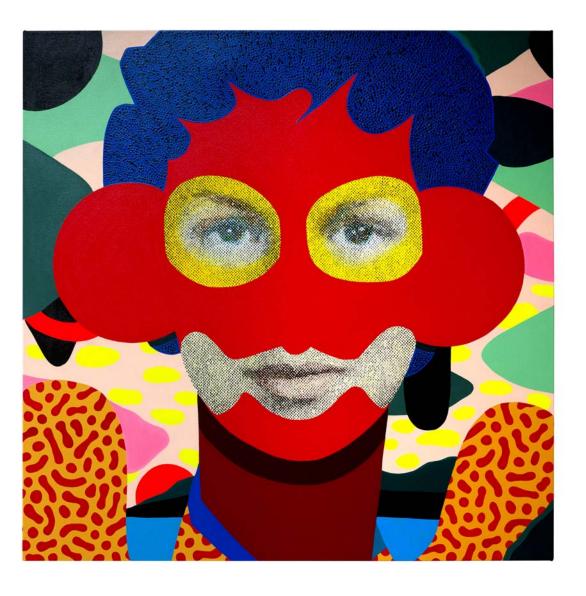

## Jessica Lichtenstein

Afterglow 2013, Edition 2 of 3 UV print to acrylic, stainless steel frame and LED lights 75 x 33 x 4 inches

# Jessica Lichtenstein

## Jessica Lichtenstein

Winter 2013, Edition 3 of 5 C-print on thick acrylic, metal brackets 48 x 48 x 2 inches