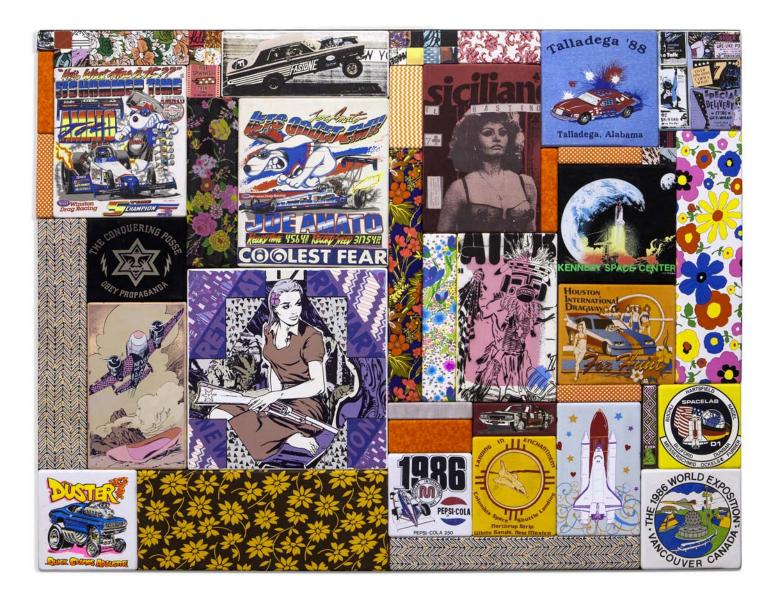

#### **FAILE**

Fox Hunt Go Get Em, 2014
Acrylic, silkscreen ink, spray paint, vintage fabric on wood/carved wood, steel frame
64.5 x 84.5 x 3 inches