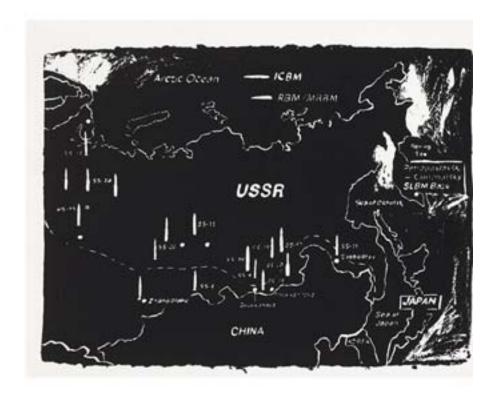

n thick acrylic, metal brackets 48 x 48 x 2 inches

#### Rafa Macarron



Patio De Vecinos, 2015 Mixed media on cardboard and pvc 86.6 x 55.1 x 13.4 inches



Caos, 2015 Mixed media on aluminum 72 x 72 x 5.5 inches

#### Rafa Macarron



Abocinado 1, 2016 Mixed media on iron 72 x 55.1 inches



Aciclandose, 2015 Mixed media on aluminum 44.5 x 44.5 inches

# Ryan McGinness



Women: Sun-Stained Symbols, 32, 2012 Cyanotype on Saunders Waterford Paper 30 x 22 inches

# Sorayama



#7 - Provocation, 2007 Acrylic on illustration board 28.5 x 20.25 inches



The Kannon, 2007 Acrylic on illustration board 28.5 x 20.25 inches

## Sorayama



Lucky Strike, 2008
Acrylic on illustration board
28.5 x 20.25 inches



AP1 Red, 2008 Acrylic on illustration board 28.5 x 20.25 inches

# **Andy Warhol**





#### **Dustin Yellin**



Psychogeography Study, Matter 2015 Glass, acrylic 35 x 12 x 7.75 inches



Psychogeography Study 80, 2015 Glass, collage, acrylic 35.75 x 12 x 7.75 inches

#### **Dustin Yellin**







*Untitled Cave*, 2014 Glass, collage, acrylic paint 17.75 x 17.25 x 9.25 inches