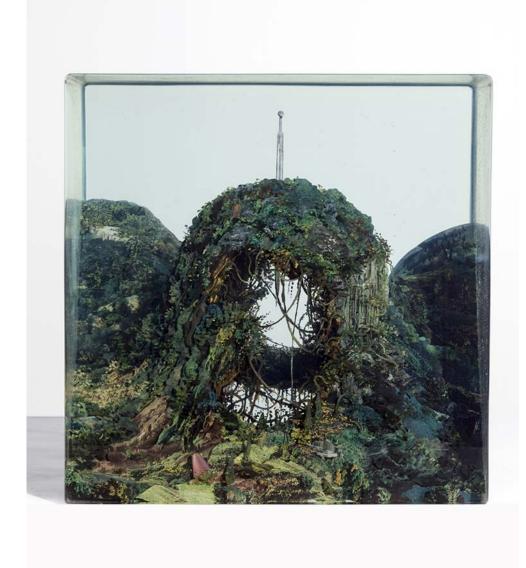

#### **Dustin Yellin**

*Untitled Cave*, 2014 Glass, collage, acrylic paint 17.75 x 17.25 x 9.25 inches