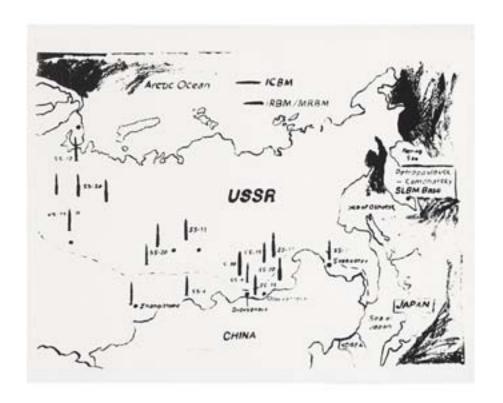

on thick acrylic, metal brackets 48 x 48 x 2 inches

#### Rafa Macarron



Patio De Vecinos, 2015 Mixed media on cardboard and pvc 86.6 x 55.1 x 13.4 inches



Caos, 2015 Mixed media on aluminum 72 x 72 x 5.5 inches

#### Rafa Macarron



Abocinado 1, 2016 Mixed media on iron 72 x 55.1 inches



Aciclandose, 2015 Mixed media on aluminum 44.5 x 44.5 inches

# Ryan McGinness



Women: Sun-Stained Symbols, 32, 2012 Cyanotype on Saunders Waterford Paper 30 x 22 inches

# Sorayama



#7 - Provocation, 2007 Acrylic on illustration board 28.5 x 20.25 inches



The Kannon, 2007 Acrylic on illustration board 28.5 x 20.25 inches

## Sorayama



Lucky Strike, 2008
Acrylic on illustration board
28.5 x 20.25 inches



AP1 Red, 2008 Acrylic on illustration board 28.5 x 20.25 inches

# **Andy Warhol**





#### **Dustin Yellin**



Psychogeography Study, Matter 2015 Glass, acrylic 35 x 12 x 7.75 inches



Psychogeography Study 80, 2015 Glass, collage, acrylic 35.75 x 12 x 7.75 inches

#### **Dustin Yellin**







*Untitled Cave*, 2014 Glass, collage, acrylic paint 17.75 x 17.25 x 9.25 inches