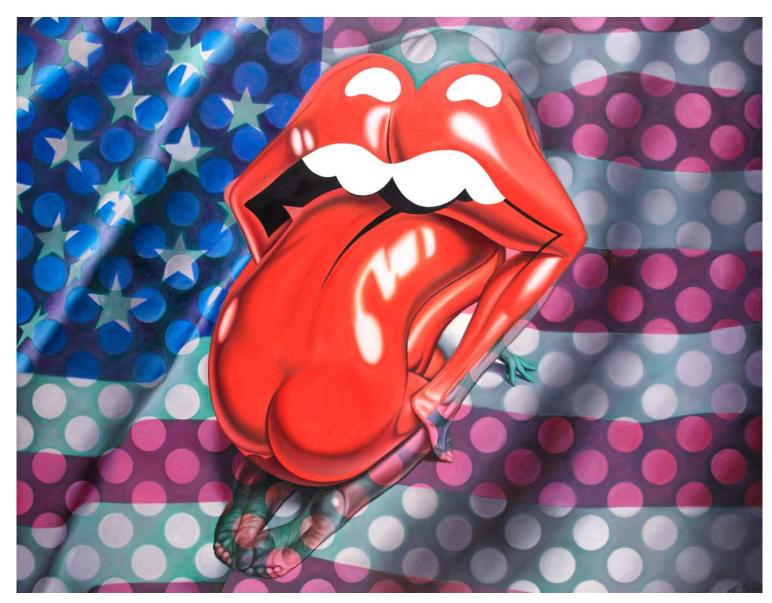

#### POP UP EXHIBITION

February 11, 2016

# Jean-Michel Basquiat



*Untitled*, 1981 Oil stick on paper 19.75 x 16 inches

#### Bast



Neon, 2015 Neon mounted onto black acrylic panel 76 x 60 inches

#### Bast



Palma, 2014 Oil on paper on metal 37 x 25 inches



Alberto, 2015 Mixed media on paper 16 x 12 inches

# Lori Earley



Right Before the Rain..., 2014 Oil on board 24 x 36 inches

# Ron English



All American Lady Lick, 2015 Oil on canvas 50 x 64 inches

#### **FAILE**



Fox Hunt Go Get Em, 2014
Acrylic, silkscreen ink, spray paint, vintage fabric on wood/carved wood, steel frame
64.5 x 84.5 x 3 inches

# Nick Georgiou



Bucephalus, 2014
Discarded books, acrylic ink on wood
75.5 x 75.3 x 2 inches

### Keith Haring



*Untitled*, 1988 Marker on paper 15.3 x 11.4 inches



Untitled (Radiant Baby on TV), 1986 Marker on artist's personal stationary 10.75 x 8.5 inches

# Keith Haring



*Untitled*, 1988 Marker on paper 15.3 x 11.4 inches

#### Paul Insect







*Untitled*, 2015 Acrylic on 12 oz Duck cotton canvas 39.2 x 29.7 x 1.6 inches

# Kid Zoom



Red Rose, 2013 Aerosol on paper 63 x 50 inches

## Jessica Lichtenstein



Afterglow 2013, Edition 2 of 3 UV print to acrylic, stai