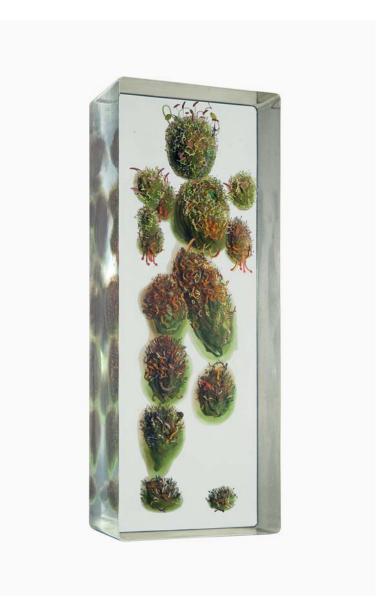

#### **Dustin Yellin**

Psychogeography Study, Matter 2015 Glass, acrylic 35 x 12 x 7.75 inches

Psychogeography Study 80, 2015 Glass, collage, acrylic 35.75 x 12 x 7.75 inches