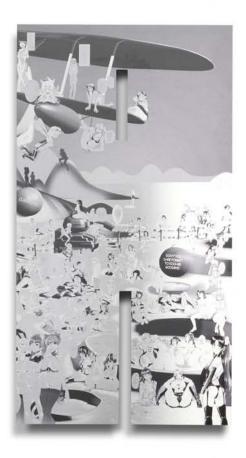

## Jessica Lichtenstein

Winter 2013, Edition 3 of 5 C-print on thick acrylic, metal brackets 48 x 48 x 2 inches