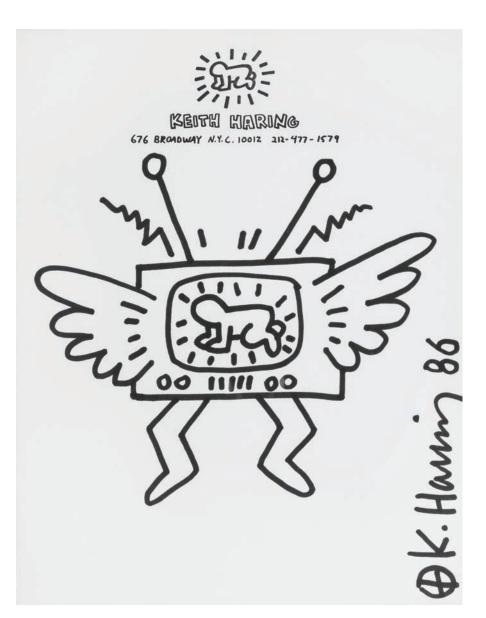

### Keith Haring

*Untitled*, 1988 Marker on paper 15.3 x 11.4 inches

Untitled (Radiant Baby on TV), 1986 Marker on artist's personal stationary 10.75 x 8.5 inches