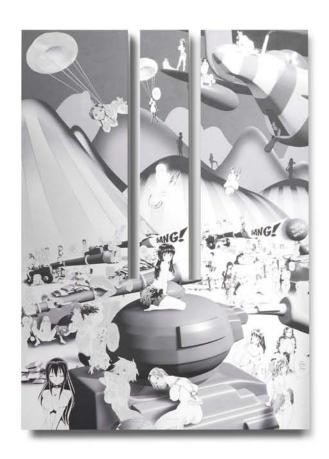

## Jessica Lichtenstein

Afterglow 2013, Edition 2 of 3 UV print to acrylic, stainless steel frame and LED lights 75 x 33 x 4 inches

# Jessica Lichtenstein