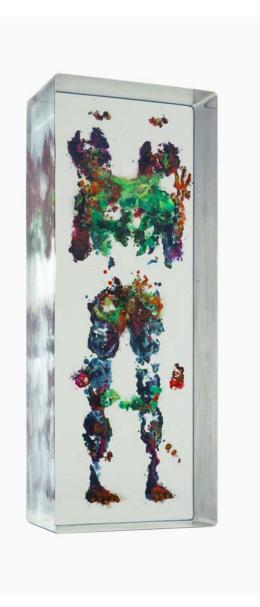

#### **Dustin Yellin**

Psychogeography Study, Matter 2015 Glass, acrylic 35 x 12 x 7.75 inches

Psychogeography Study 80, 2015 Glass, collage, acrylic 35.75 x 12 x 7.75 inches

#### **Dustin Yellin**

*Untitled Cave*, 2014 Glass, collage, acrylic paint 17.75 x 17.25 x 9.25 inches