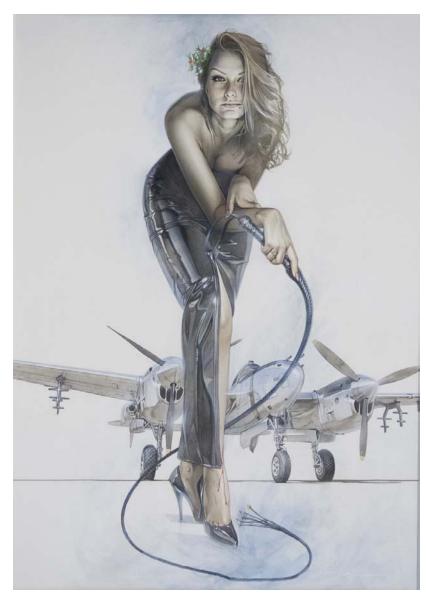

# Sorayama

#7 - Provocation, 2007 Acrylic on illustration board 28.5 x 20.25 inches

The Kannon, 2007 Acrylic on illustration board 28.5 x 20.25 inches