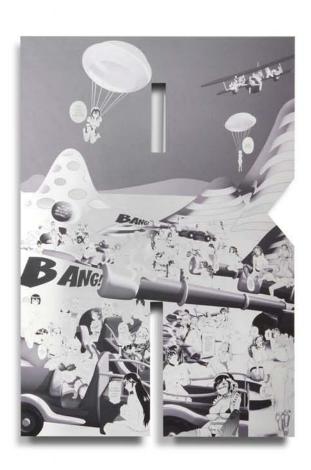

## Jessica Lichtenstein

Afterglow 2013, Edition 2 of 3 UV print to acrylic, stainless steel frame and LED lights 75 x 33 x 4 inches

# Jessica Lichtenstein

## Jessica Lichtenstein

Winter 2013, Edition 3 of 5 C-print on thick acrylic, metal brackets 48 x 48 x 2 inches