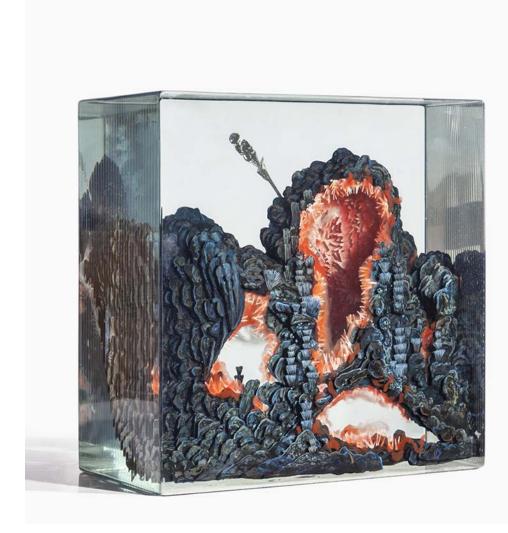

#### **Dustin Yellin**

Psychogeography Study, Matter 2015 Glass, acrylic 35 x 12 x 7.75 inches

Psychogeography Study 80, 2015 Glass, collage, acrylic 35.75 x 12 x 7.75 inches