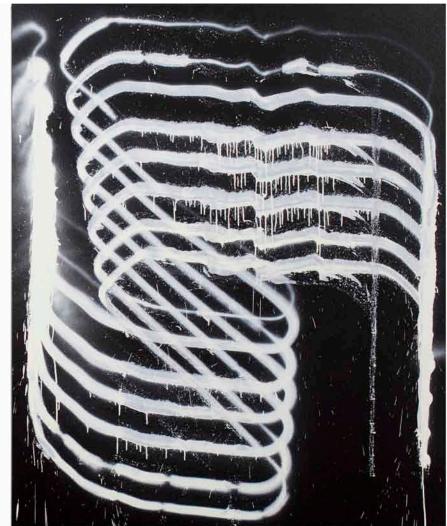

Revok Instrument Exercise Left and Right BW, 2016 Acrylic and synthetic polymer on canvas 72 x 120 inches

Revok
Infinity Loop Large, 2016
Synthetic polymer and oil enamel on shaped and carved MDF mounted to steel frame 96 x 96 inches