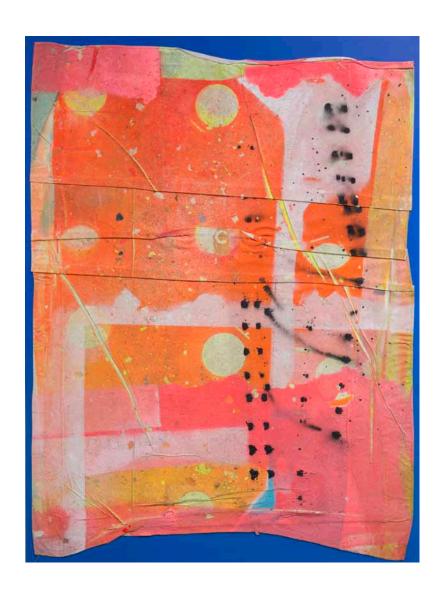

Revok
Self Portrait 1 Aug Vov, 2016
Synthetic polymer and oil enamel on linen dropcloth mounted to canvas 96 x 72 inches

Revok
Self Portrait 2 Aug Vov, 2016
Synthetic polymer and oil enamel on linen dropcloth mounted to canvas 96 x 72 inches