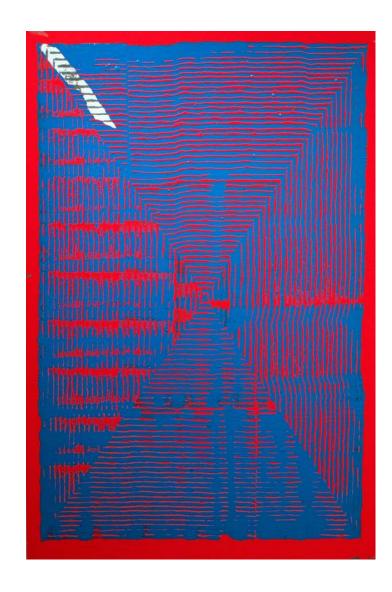

Revok Kundalini Loop Blue/Red 1, 2016 Synthetic polymer and oil enamel on canvas 72 x 48 inches

Revok Kundalini Loop Blue/Red 2, 2016 Synthetic polymer and oil enamel on canvas 72 x 48 inches

Revok Tiled Kundalini Loop Red/Blue, 2016 Synthetic polymer and oil enamel on birch and MDF 72 x 48 inches