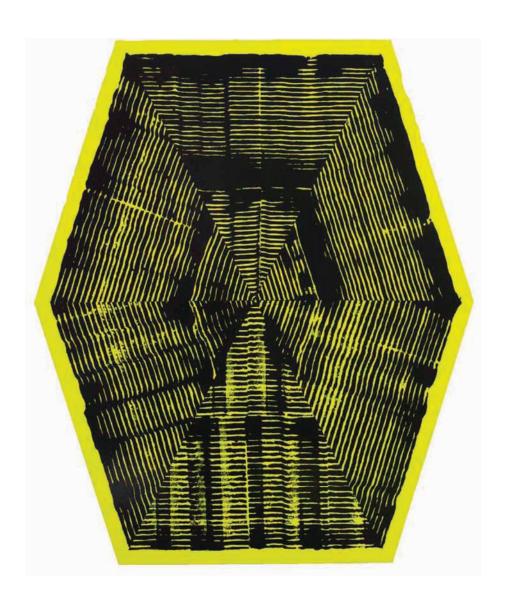

Revok Kundalini Loop Hexagon Black/Yellow 1, 2016 Synthetic polymer and oil enamel on canvas 72 x 60 inches

Revok Kundalini Loop Hexagon Black/Yellow 2, 2016 Synthetic polymer and oil enamel on canvas 72 x 60 inches