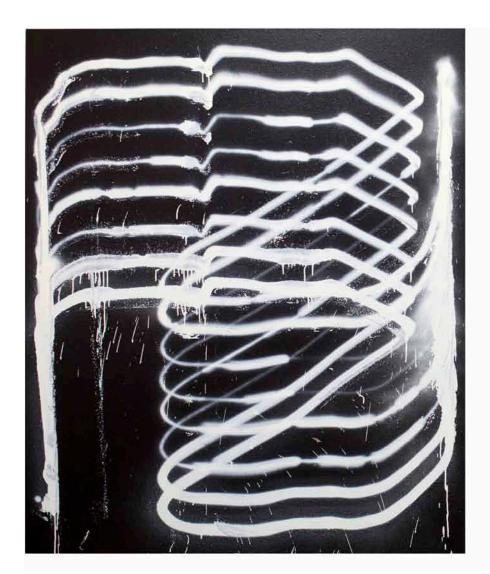

Revok Instrument Exercise Left and Right BW, 2016 Acrylic and synthetic polymer on canvas 72 x 120 inches

Revok
Infinity Loop Large, 2016
Synthetic polymer and oil enamel on shaped and carved MDF mounted to steel frame 96 x 96 inches