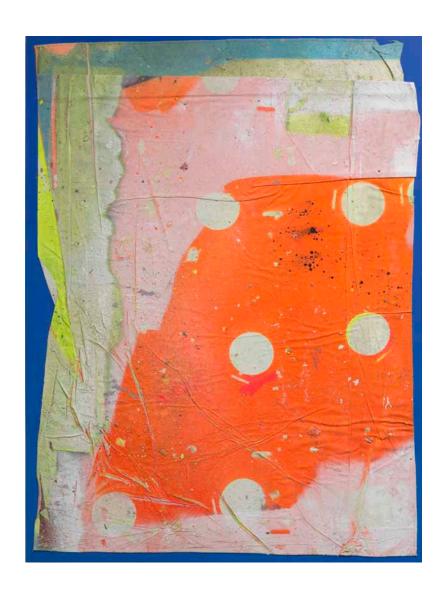

Revok
Self Portrait 1 Aug Vov, 2016
Synthetic polymer and oil enamel on linen dropcloth mounted to canvas 96 x 72 inches

Revok
Self Portrait 2 Aug Vov, 2016
Synthetic polymer and oil enamel on linen dropcloth mounted to canvas 96 x 72 inches