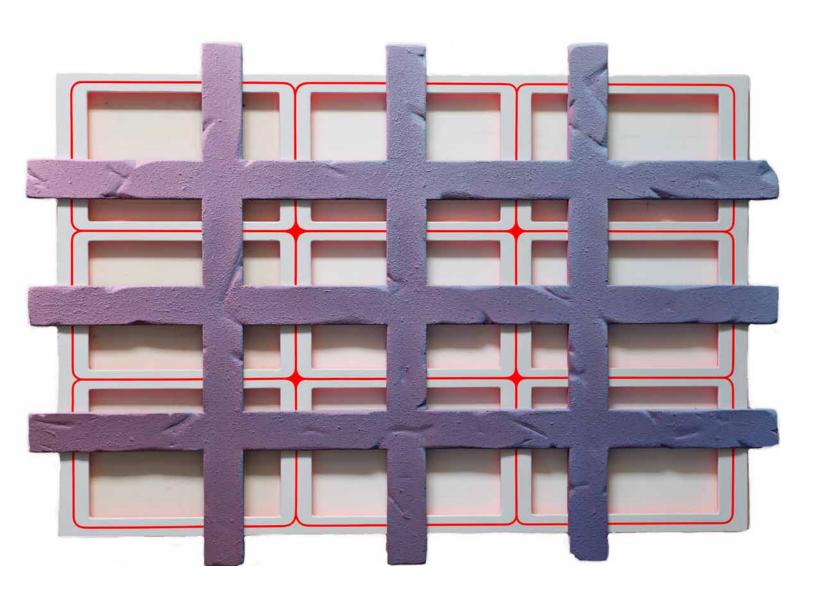

Revok 50/50, 2016 Synthetic polymer and oil enamel on shaped and carved MDF mounted to steel frame 72 x 96 inches

Revok Grid System, 2016 Synthetic polymer and oil enamel on shaped and carved MDF 78 x 54 inches