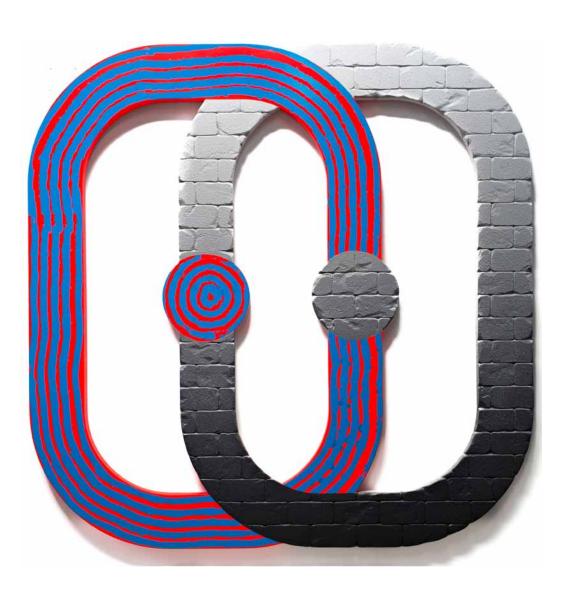

Revok Kundalini Loop LargeSq Square Offcenter Blue/Red, 2016 Synthetic polymer and oil enamel on canvas 96 x 96 inches

Revok Kundalini Loop Offcenter Blue/Red 1, 2016 Synthetic polymer and oil enamel on canvas 96 x 72 inches