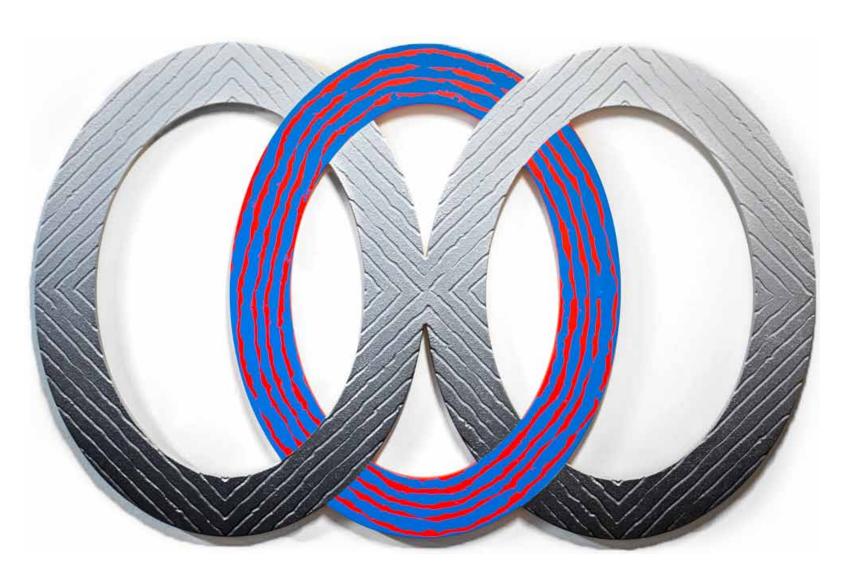

Revok Infinity Loop 3 Rings, 2016 Synthetic polymer and oil enamel on shaped and carved MDF 48 X 75.5 inches

Revok Kundalini Loop Landscape Hexagon Blue/Red, 2016 Synthetic polymer and oil enamel on canvas 72 x 72 inches