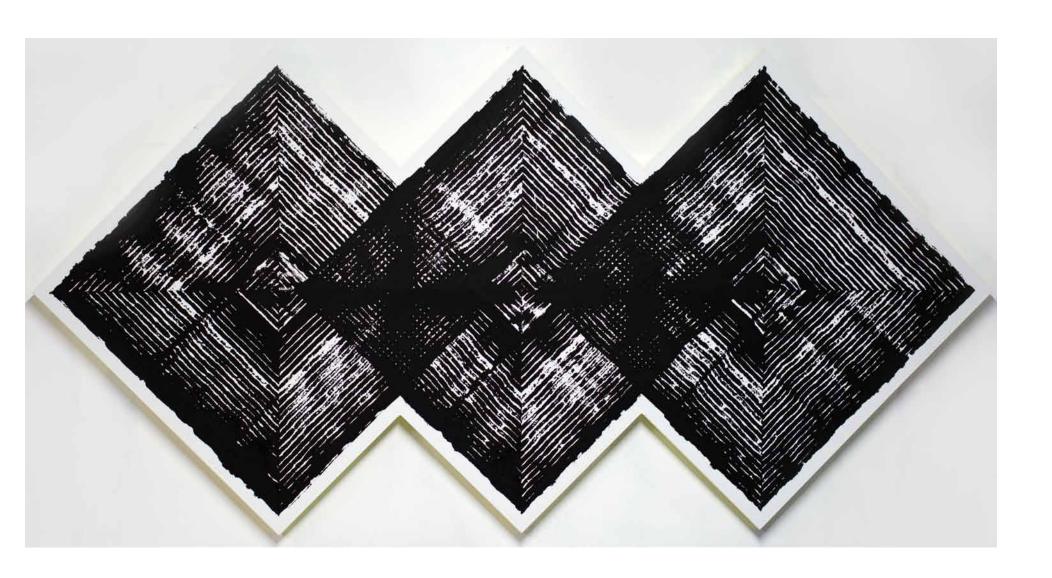

## Revok \_systems\_cont. November 19, 2016

Revok Kundalini Loop x3 Landscape, 2016 Synthetic polymer and oil enamel on shaped canvas 72 x 135 inches

Revok Kundalini Loop Brokencycle 1, 2016 Synthetic polymer and oil enamel on canvas 72 x 120 inches