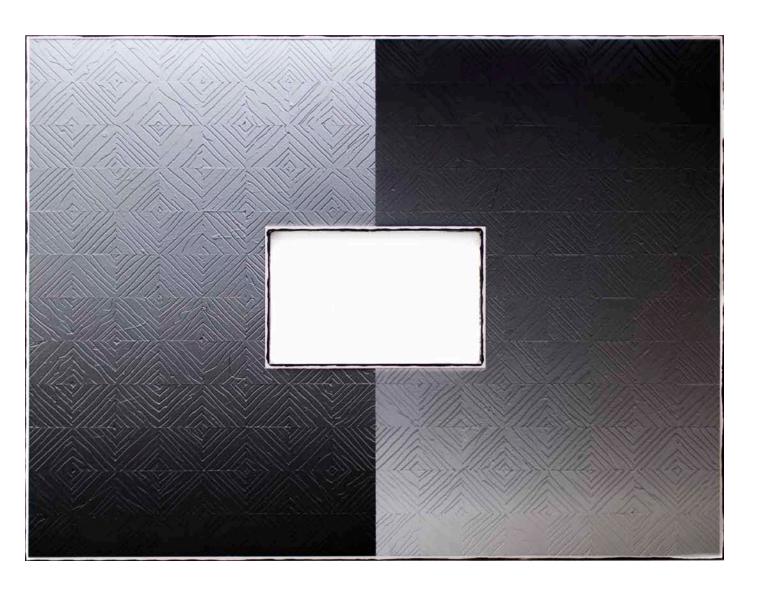

Revok 50/50, 2016 Synthetic polymer and oil enamel on shaped and carved MDF mounted to steel frame 72 x 96 inches

Revok Grid System, 2016 Synthetic polymer and oil enamel on shaped and carved MDF 78 x 54 inches