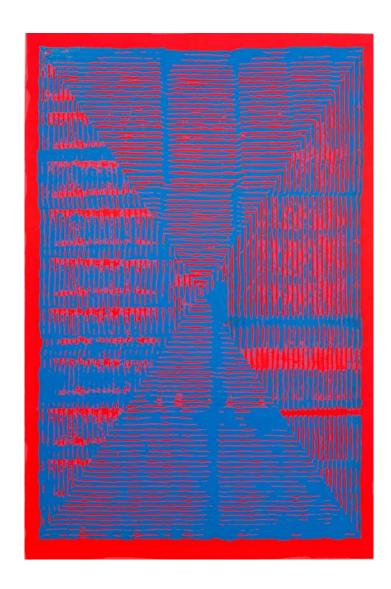

Revok Kundalini Loop Blue/Red 1, 2016 Synthetic polymer and oil enamel on canvas 72 x 48 inches

Revok Kundalini Loop Blue/Red 2, 2016 Synthetic polymer and oil enamel on canvas 72 x 48 inches

Revok Tiled Kundalini Loop Red/Blue, 2016 Synthetic polymer and oil enamel on birch and MDF 72 x 48 inches