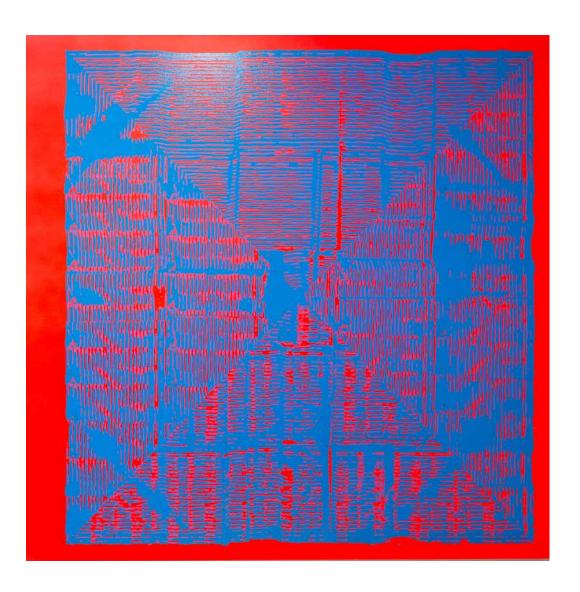

Revok Kundalini (Broken Loop Painting) Ultramarine, 2016 Synthetic polymer and oil enamel on canvas 72 x 72 inches

Revok
Instrument Exercise 2 Black/Yellow, 2016
Acrylic and synthetic polymer on canvas
72 x 60 inches