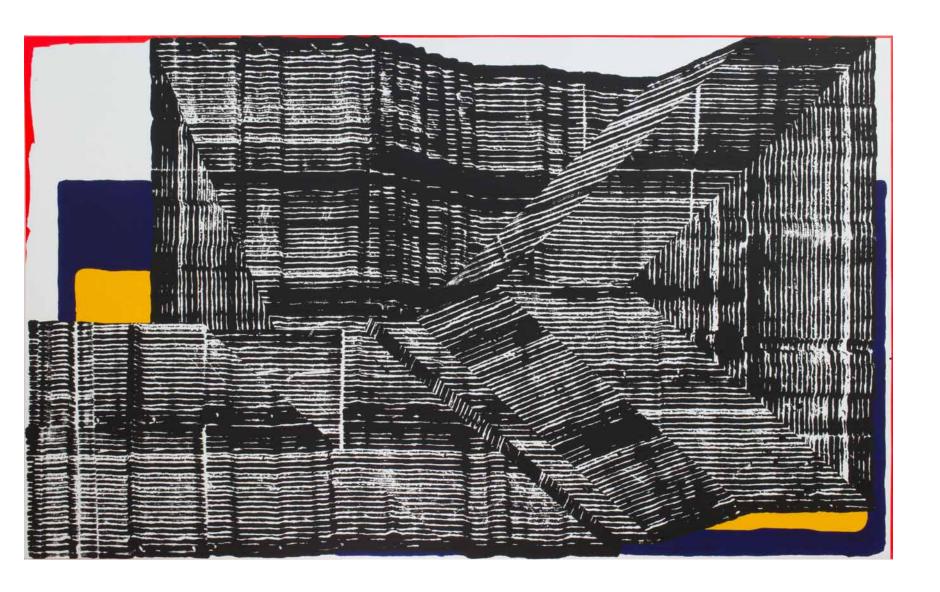

Revok 50/50, 2016 Synthetic polymer and oil enamel on shaped and carved MDF mounted to steel frame 72 x 96 inches

Revok Grid System, 2016 Synthetic polymer and oil enamel on shaped and carved MDF 78 x 54 inches