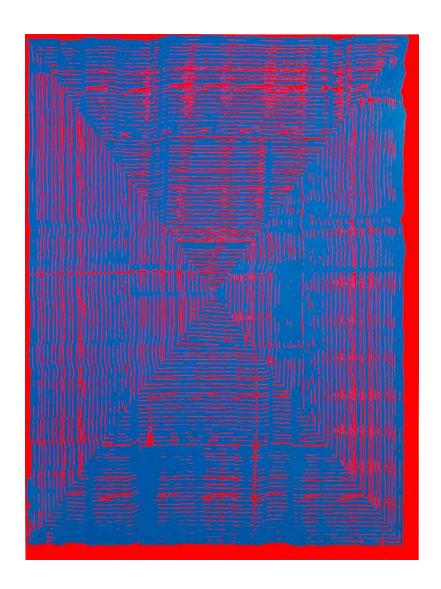

Revok Kundalini (Broken Loop Painting) Ultramarine, 2016 Synthetic polymer and oil enamel on canvas 72 x 72 inches

Revok
Instrument Exercise 2 Black/Yellow, 2016
Acrylic and synthetic polymer on canvas
72 x 60 inches