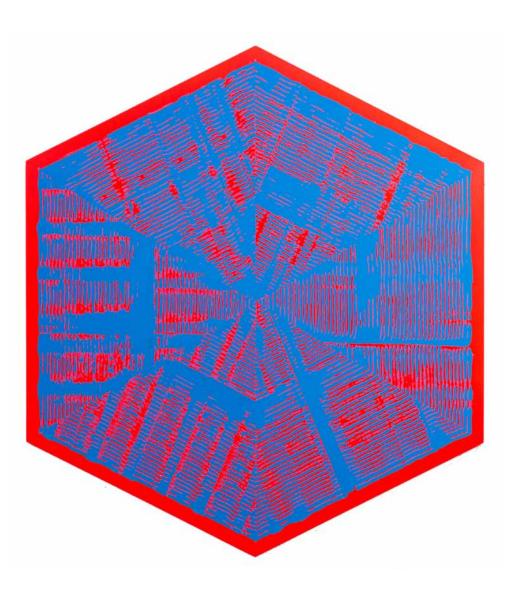

Revok Infinity Loop 3 Rings, 2016 Synthetic polymer and oil enamel on shaped and carved MDF 48 X 75.5 inches

Revok Kundalini Loop Landscape Hexagon Blue/Red, 2016 Synthetic polymer and oil enamel on canvas 72 x 72 inches