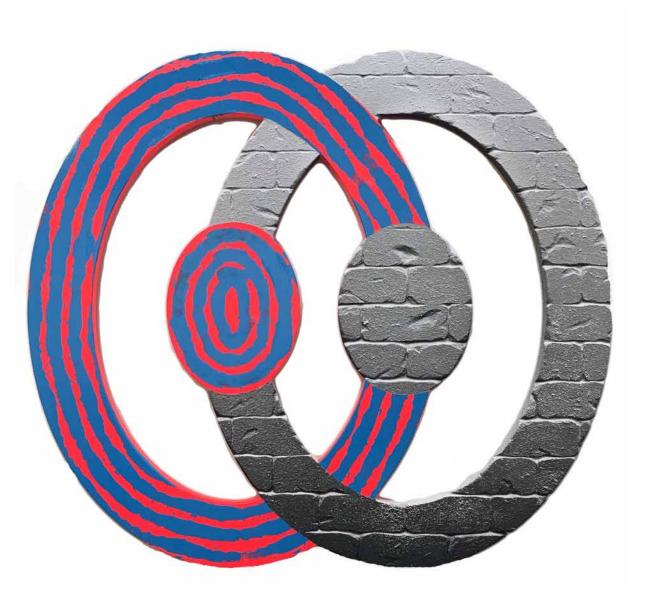

Revok Kundalini Loop LargeSq Square Offcenter Blue/Red, 2016 Synthetic polymer and oil enamel on canvas 96 x 96 inches

Revok Kundalini Loop Offcenter Blue/Red 1, 2016 Synthetic polymer and oil enamel on canvas 96 x 72 inches