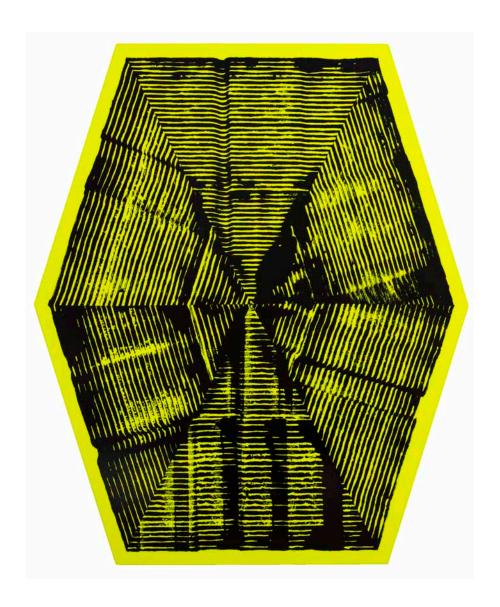

Revok Kundalini Loop Hexagon Black/Yellow 1, 2016 Synthetic polymer and oil enamel on canvas 72 x 60 inches

Revok Kundalini Loop Hexagon Black/Yellow 2, 2016 Synthetic polymer and oil enamel on canvas 72 x 60 inches