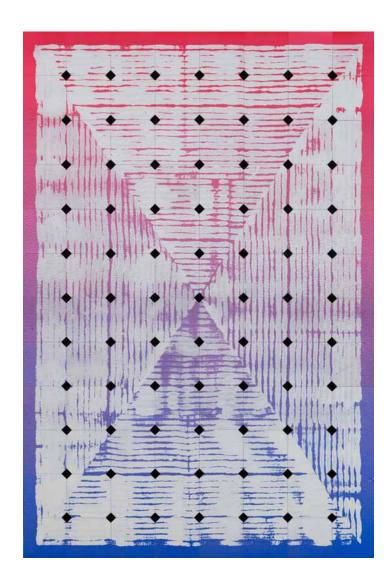

Revok Infinity Loop 3 Rings, 2016 Synthetic polymer and oil enamel on shaped and carved MDF 48 X 75.5 inches

Revok Kundalini Loop Landscape Hexagon Blue/Red, 2016 Synthetic polymer and oil enamel on canvas 72 x 72 inches