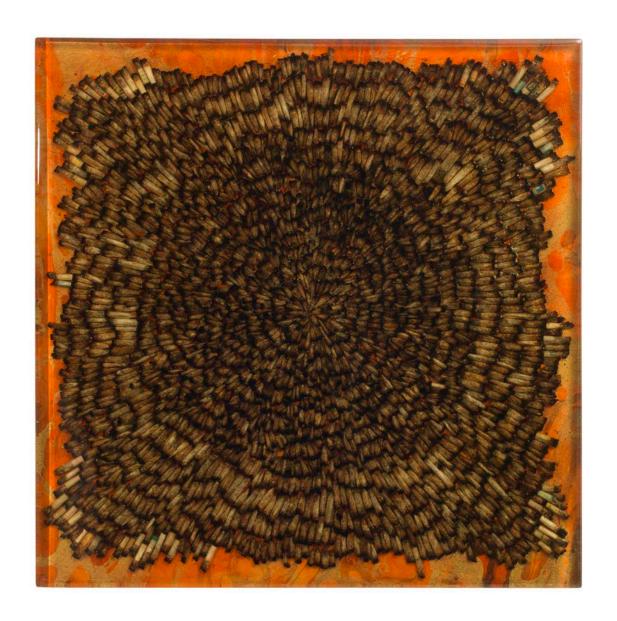

Sebastian Wahl Flower of Life, 2007 Collage, handmade papers, glitter and resin on MDF 24 x 24 inches

Sebastian Wahl Roach Mandala, 2008 Marijuana roaches and resin on MDF 24 x 24 inches

Sebastian Wahl 12-21-2012, 2008 Collage, handmade papers and resin on MDF 38 x 66 inches