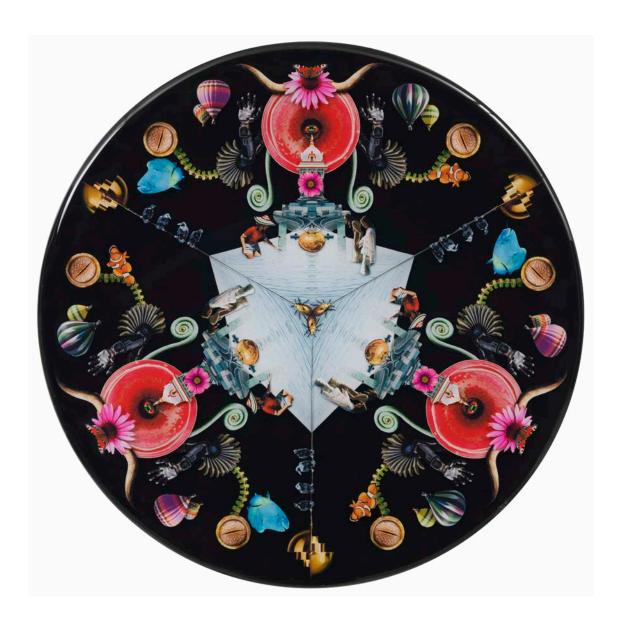

Sebastian Wahl Kaleidoscope Eye 5, 2018 Collage and resin on MDF 16 inches round

Sebastian Wahl
Castle In The Sky, 2018
Collage and resin on MDF
60 x 30 inches oval

Sebastian Wahl
Sine Qua Non, 2018
Collage and resin on MDF
60 x 60 inches