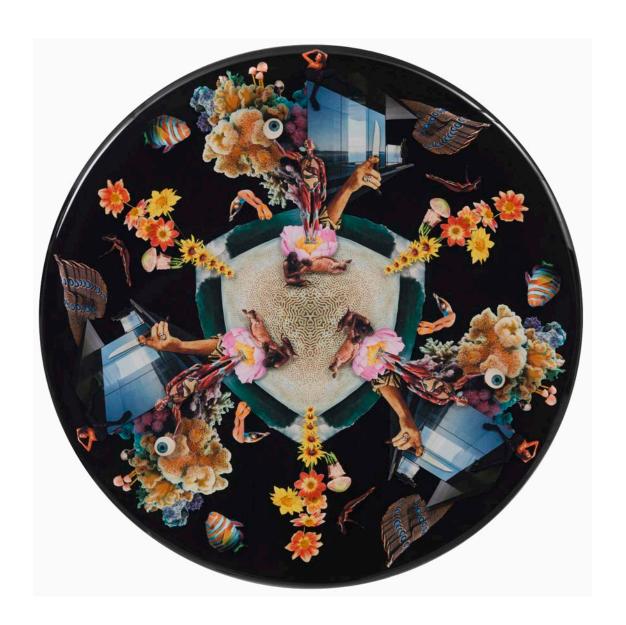

Sebastian Wahl Kaleidoscope Eye 2, 2018 Collage and resin on MDF 16 inches round

Sebastian Wahl Kaleidoscope Eye 3, 2018 Collage and resin on MDF 16 inches round

Sebastian Wahl Kaleidoscope Eye 4, 2018 Collage and resin on MDF 16 inches round