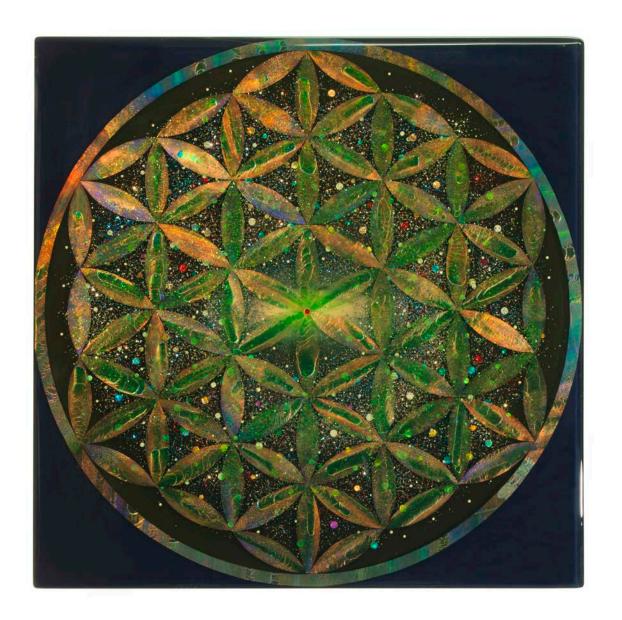

Sebastian Wahl Flower of Life, 2007 Collage, handmade papers, glitter and resin on MDF 24 x 24 inches

Sebastian Wahl Roach Mandala, 2008 Marijuana roaches and resin on MDF 24 x 24 inches

Sebastian Wahl 12-21-2012, 2008 Collage, handmade papers and resin on MDF 38 x 66 inches