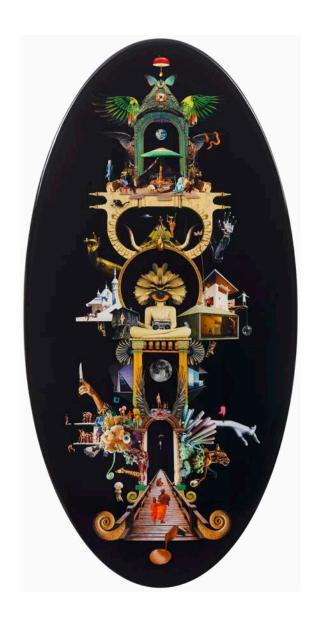

Sebastian Wahl Kaleidoscope Eye 5, 2018 Collage and resin on MDF 16 inches round

Sebastian Wahl
Castle In The Sky, 2018
Collage and resin on MDF
60 x 30 inches oval

Sebastian Wahl
Sine Qua Non, 2018
Collage and resin on MDF
60 x 60 inches