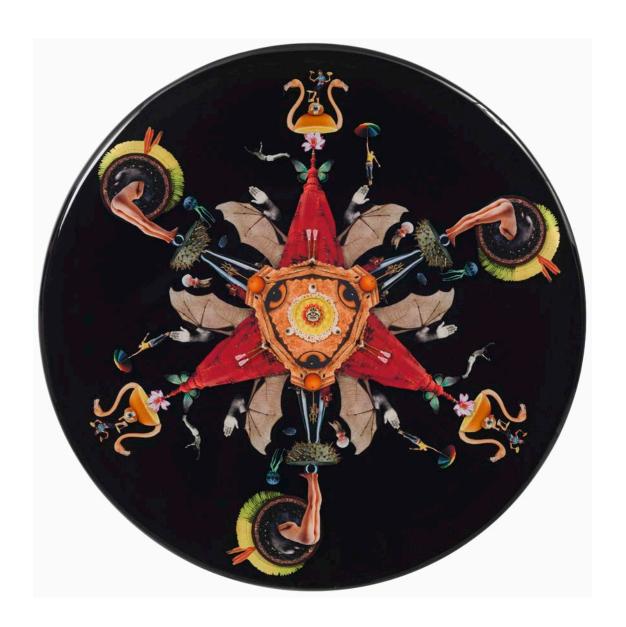

Sebastian Wahl Kaleidoscope Eye 2, 2018 Collage and resin on MDF 16 inches round

Sebastian Wahl Kaleidoscope Eye 3, 2018 Collage and resin on MDF 16 inches round

Sebastian Wahl Kaleidoscope Eye 4, 2018 Collage and resin on MDF 16 inches round