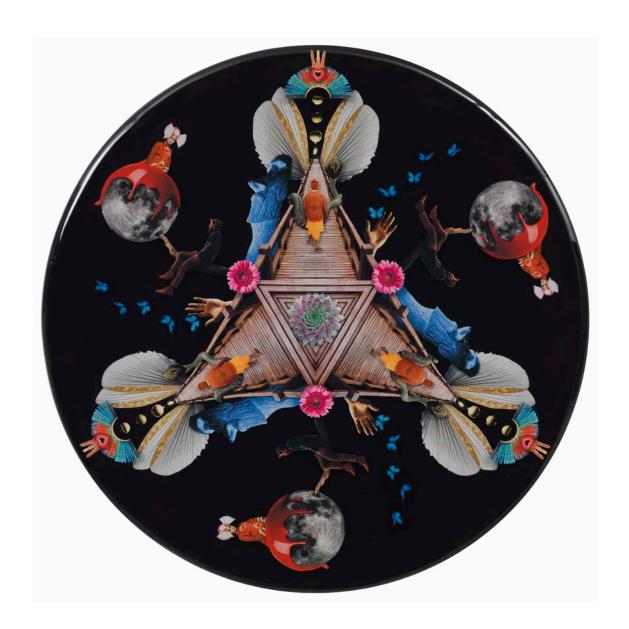

Sebastian Wahl Kaleidoscope Eye 2, 2018 Collage and resin on MDF 16 inches round

Sebastian Wahl Kaleidoscope Eye 3, 2018 Collage and resin on MDF 16 inches round

Sebastian Wahl Kaleidoscope Eye 4, 2018 Collage and resin on MDF 16 inches round

Sebastian Wahl Kaleidoscope Eye 5, 2018 Collage and resin on MDF 16 inches round

Sebastian Wahl
Castle In The Sky, 2018
Collage and resin on MDF
60 x 30 inches oval

Sebastian Wahl
Sine Qua Non, 2018
Collage and resin on MDF
60 x 60 inches