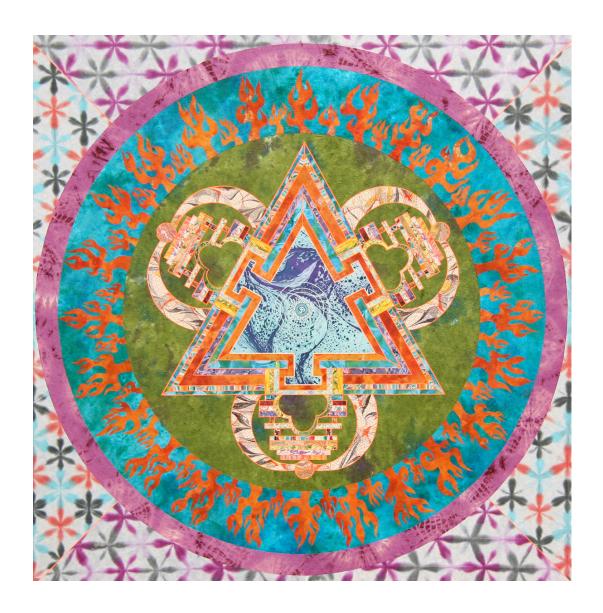

Sebastian Wahl
Point of Infinity, 2015
Collage and resin on MDF
36 inches round

Sebastian Wahl Aquatic Mandala, 2012 Collage and resin on MDF 48 x 48 inches

Sebastian Wahl Jimi Hendrix 3, 2010 Collage and resin on MDF 36 x 36 inches

Sebastian Wahl Flower of Life, 2007 Collage, handmade papers, glitter and resin on MDF 24 x 24 inches

Sebastian Wahl Roach Mandala, 2008 Marijuana roaches and resin on MDF 24 x 24 inches

Sebastian Wahl 12-21-2012, 2008 Collage, handmade papers and resin on MDF 38 x 66 inches