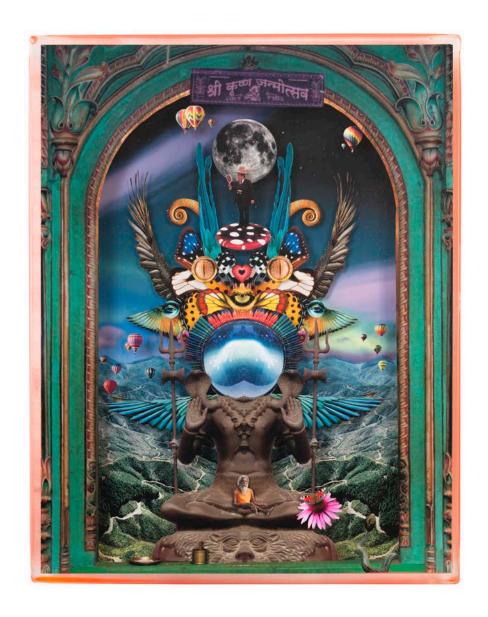

## SINE QUA NON

SEBASTIAN WAHL FEBRUARY 28, 2019

Sebastian Wahl
The Dream Machine, 2018
Collage and resin on MDF
51 x 84 inches

Sebastian Wahl Kaleidoscope Eye 1, 2018 Collage and resin on MDF 16 inches round