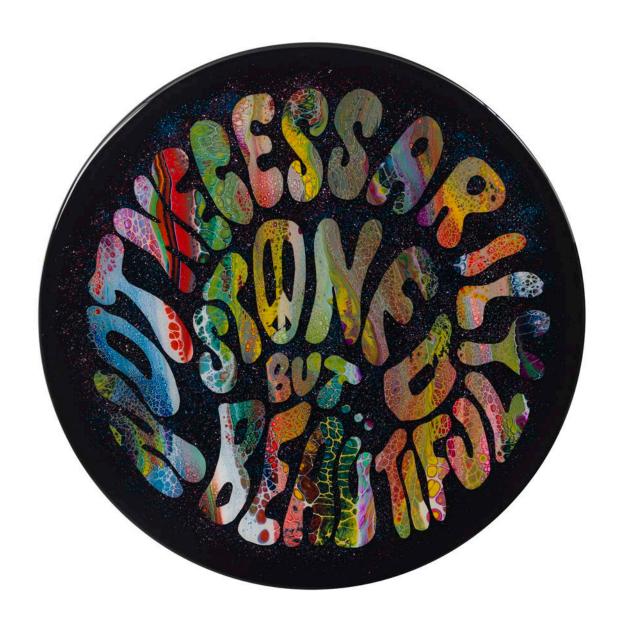

Sebastian Wahl
Not Necessarily Stoned But Beautiful (Positive), 2018
Collage, acrylic paint and resin on MDF
28 inches round

Sebastian Wahl
Not Necessarily Stoned But Beautiful (Negative), 2018
Collage, acrylic paint and resin on MDF
49 x 37 inches