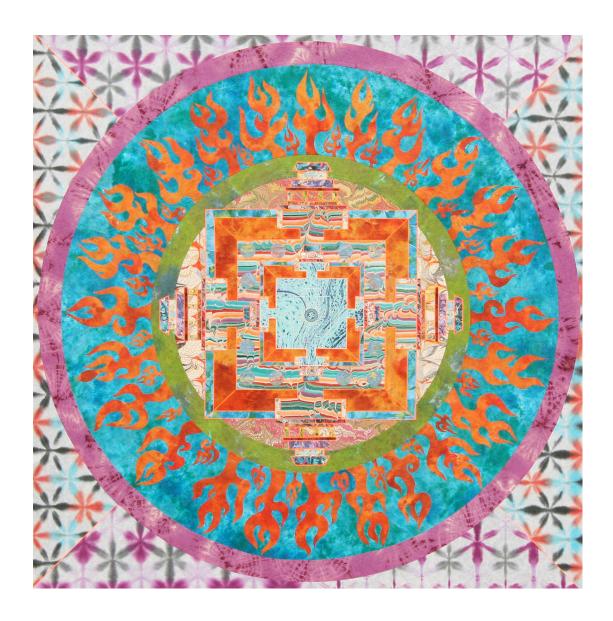

Sebastian Wahl
Point of Infinity, 2015
Collage and resin on MDF
36 inches round

Sebastian Wahl Aquatic Mandala, 2012 Collage and resin on MDF 48 x 48 inches

Sebastian Wahl Jimi Hendrix 3, 2010 Collage and resin on MDF 36 x 36 inches

Sebastian Wahl Flower of Life, 2007 Collage, handmade papers, glitter and resin on MDF 24 x 24 inches

Sebastian Wahl Roach Mandala, 2008 Marijuana roaches and resin on MDF 24 x 24 inches

Sebastian Wahl 12-21-2012, 2008 Collage, handmade papers and resin on MDF 38 x 66 inches