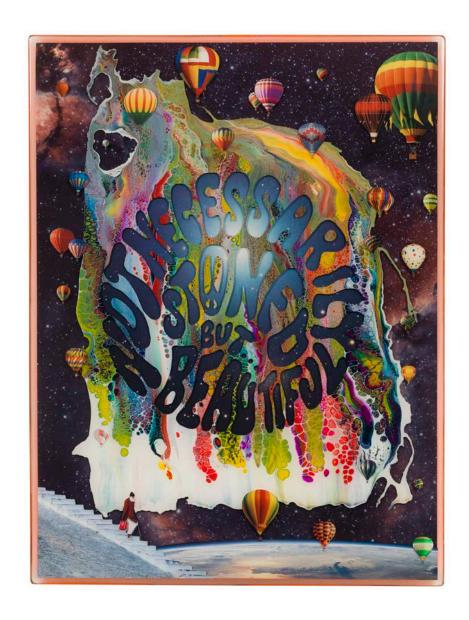

Sebastian Wahl
Not Necessarily Stoned But Beautiful (Positive), 2018
Collage, acrylic paint and resin on MDF
28 inches round

Sebastian Wahl
Not Necessarily Stoned But Beautiful (Negative), 2018
Collage, acrylic paint and resin on MDF
49 x 37 inches