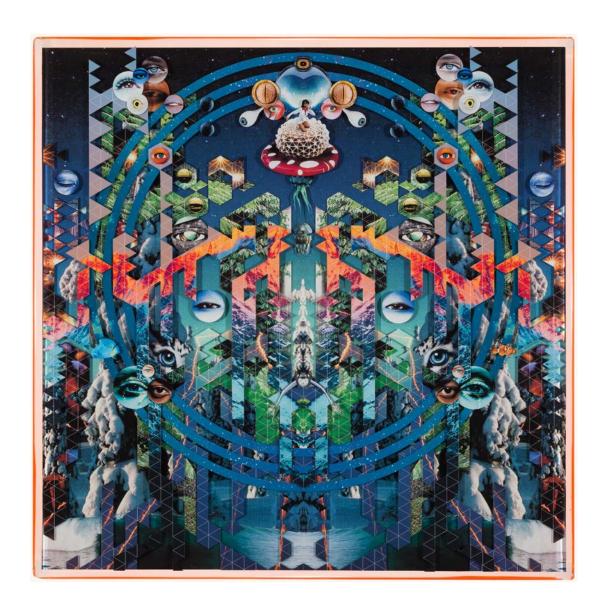

Sebastian Wahl Kaleidoscope Eye 2, 2018 Collage and resin on MDF 16 inches round

Sebastian Wahl Kaleidoscope Eye 3, 2018 Collage and resin on MDF 16 inches round

Sebastian Wahl Kaleidoscope Eye 4, 2018 Collage and resin on MDF 16 inches round

Sebastian Wahl Kaleidoscope Eye 5, 2018 Collage and resin on MDF 16 inches round

Sebastian Wahl
Castle In The Sky, 2018
Collage and resin on MDF
60 x 30 inches oval

Sebastian Wahl
Sine Qua Non, 2018
Collage and resin on MDF
60 x 60 inches