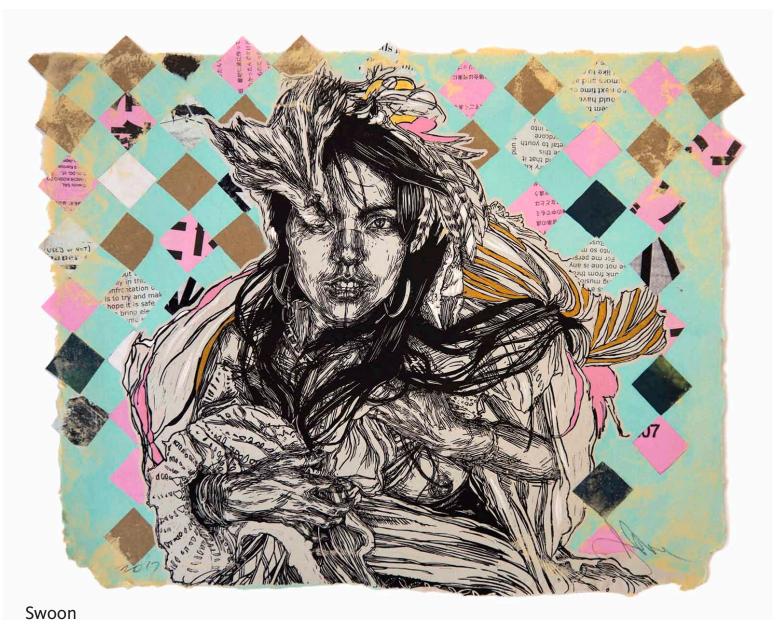

Swoon
Dawn and Gemma, 2014
Silkscreen and hand painting on paper and wood
60 x 40 inches

Swoon Moni and The Sphynx, 2017 Block print and acrylic gouache on paper and wood 48 x 21.75 x 1 inches

Swoon
Milton II (Diogenes), 2015
Block print and hand painted acrylics on paper and wood
51.75 x 40 x 1.25 inches