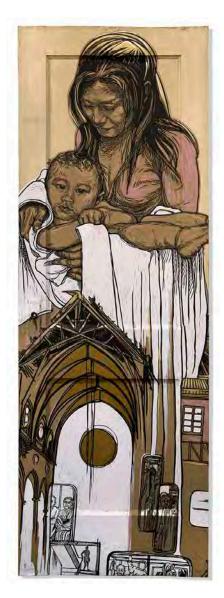

Swoon
Hua Hua, 2006
Original wood block
84 x 43 inches

Swoon
Mortimer and Jenkins, 2017
Block print on paper mounted to wood
80 x 90 inches

Swoon
Bethlahem Boys, 2011
Silkscreen on paper pasted to cardboard with hand painting
69 x 78 inches