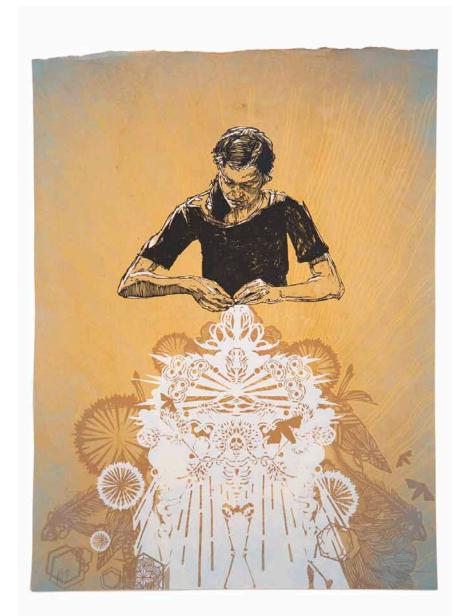

Swoon Irina, 2017 Silkscreen, acrylic gouache and fabric on handmade paper 11 x 14 inches

Swoon
Devouring, 2016
Silkscreen and hand painted acrylics on handmade paper
11 x 14 inches

Swoon
Alison the Lacemaker (Hand embellished AP #1)
4 color screenprint (incl. metallic gold) with spray paint
26 x 20 inches

Swoon
Alison the Lacemaker (Hand embellished AP #2)
4 color screenprint (incl. metallic gold) with spray paint
26 x 20 inches

Swoon
Alison the Lacemaker (Hand embellished AP #3)

4 color screenprint (incl. metallic gold) with spray paint 26 x 20 inches