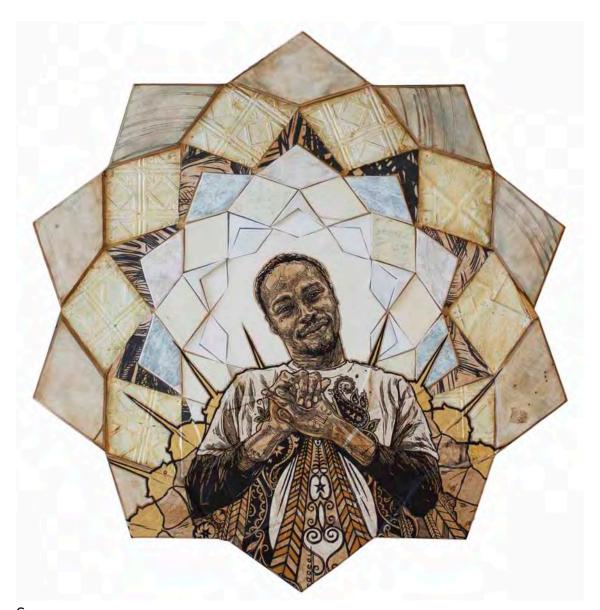

Swoon
George, 2016
Linoleum block print and hand painted acrylics on paper and mixed media (geometric collage on wood)
72 inches diameter

Swoon Nicole (Mandala), 2016 Linoleum block print and hand painted acrylic paint on paper and wood 72 inches diameter