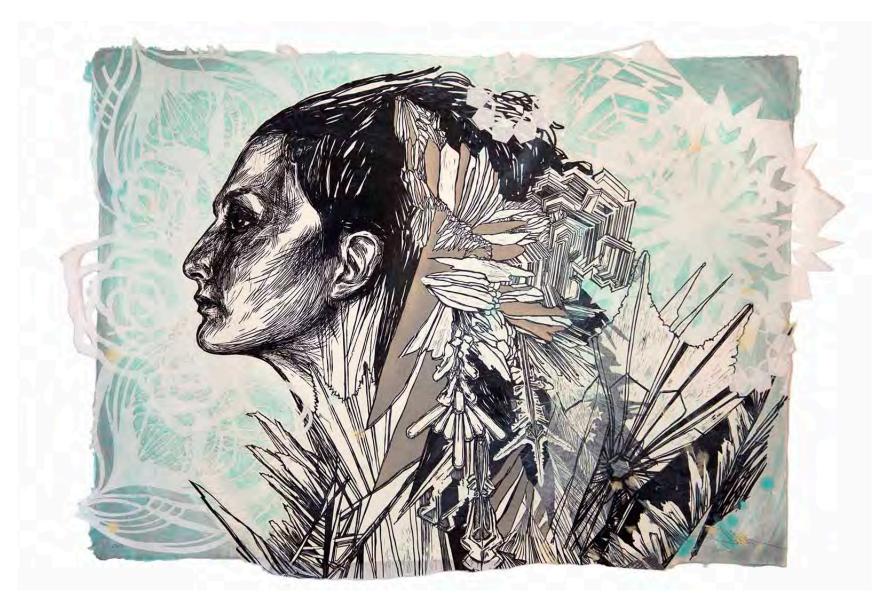

Swoon Kenya, 2016 Silkscreen, acrylic, gouache, collage on wood 24 x 18 inches

Swoon Reredos, 2016 Hand cut paper on found object (window) 25 x 19 inches

Swoon
Ben, 2011
Block print on paper with coffee stain and hand painting
114 x 116 inches