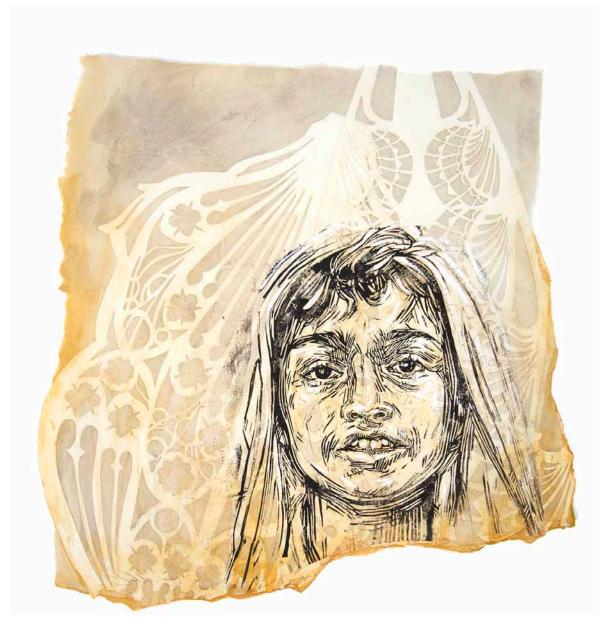

Swoon Irina, 2017 Silkscreen, acrylic gouache and fabric on handmade paper 11 x 14 inches

Swoon
Devouring, 2016
Silkscreen and hand painted acrylics on handmade paper
11 x 14 inches

Swoon
Alison the Lacemaker (Hand embellished AP #1)
4 color screenprint (incl. metallic gold) with spray paint
26 x 20 inches