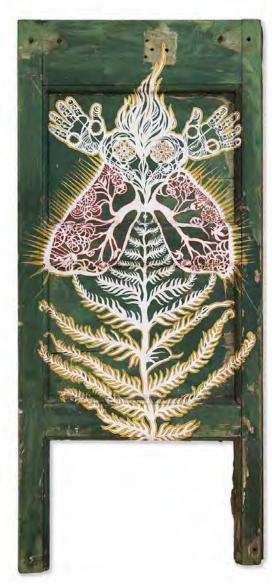

Swoon
Dawn and Gemma, 2014
Silkscreen and hand painting on paper and wood
60 x 40 inches

Swoon Moni and The Sphynx, 2017 Block print and acrylic gouache on paper and wood 48 x 21.75 x 1 inches

Swoon
Milton II (Diogenes), 2015
Block print and hand painted acrylics on paper and wood
51.75 x 40 x 1.25 inches