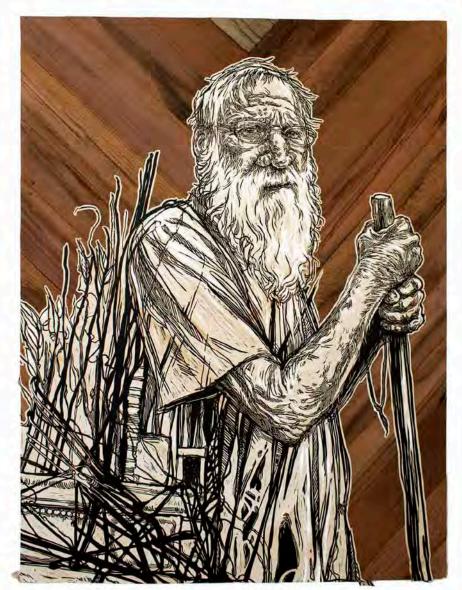

Swoon
Dawn and Gemma, 2014
Silkscreen and hand painting on paper and wood
60 x 40 inches

Swoon Moni and The Sphynx, 2017 Block print and acrylic gouache on paper and wood 48 x 21.75 x 1 inches

Swoon
Milton II (Diogenes), 2015
Block print and hand painted acrylics on paper and wood
51.75 x 40 x 1.25 inches