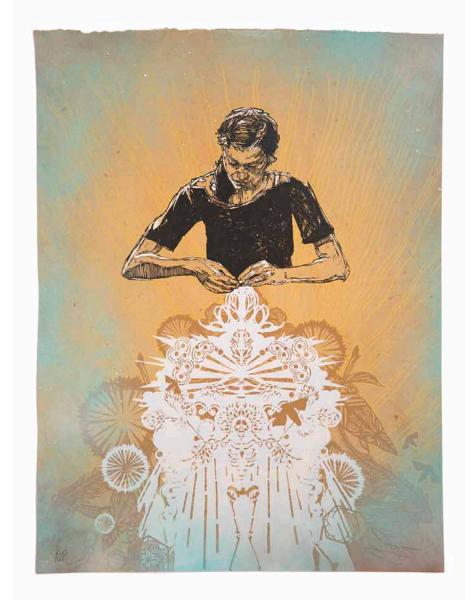

Swoon Irina, 2017 Silkscreen, acrylic gouache and fabric on handmade paper 11 x 14 inches

Swoon
Devouring, 2016
Silkscreen and hand painted acrylics on handmade paper
11 x 14 inches

Swoon
Alison the Lacemaker (Hand embellished AP #1)
4 color screenprint (incl. metallic gold) with spray paint
26 x 20 inches

Swoon
Alison the Lacemaker (Hand embellished AP #2)
4 color screenprint (incl. metallic gold) with spray paint
26 x 20 inches

Swoon
Alison the Lacemaker (Hand embellished AP #3)

4 color screenprint (incl. metallic gold) with spray paint 26 x 20 inches