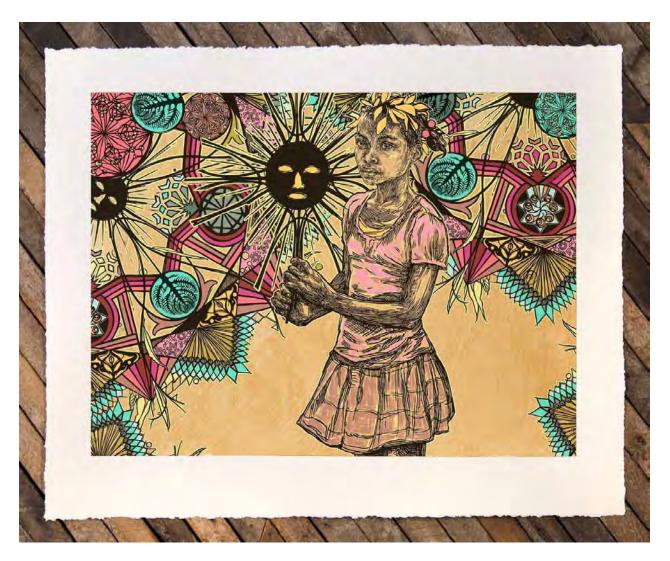

Swoon
Dawn and Gemma, 2014
Silkscreen and hand painting on paper and wood
60 x 40 inches

Swoon Moni and The Sphynx, 2017 Block print and acrylic gouache on paper and wood 48 x 21.75 x 1 inches

Swoon
Milton II (Diogenes), 2015
Block print and hand painted acrylics on paper and wood
51.75 x 40 x 1.25 inches