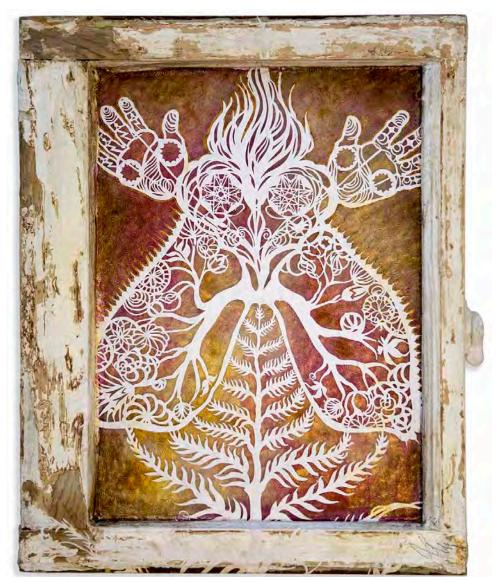

Swoon Kenya, 2016 Silkscreen, acrylic, gouache, collage on wood 24 x 18 inches

Swoon Reredos, 2016 Hand cut paper on found object (window) 25 x 19 inches

Swoon
Ben, 2011
Block print on paper with coffee stain and hand painting
114 x 116 inches