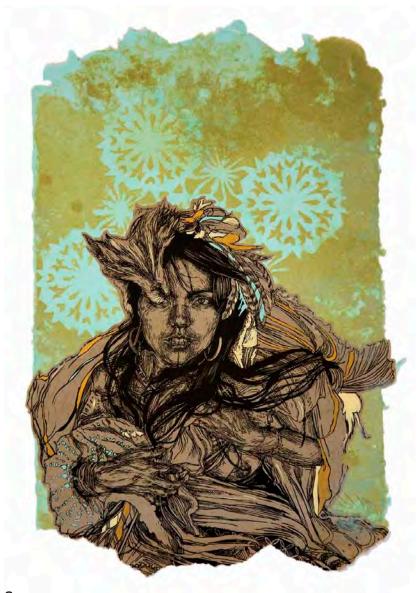

Swoon
Dawn and Gemma, 2014
Silkscreen and hand painting on paper and wood
60 x 40 inches

Swoon Moni and The Sphynx, 2017 Block print and acrylic gouache on paper and wood 48 x 21.75 x 1 inches

Swoon
Milton II (Diogenes), 2015
Block print and hand painted acrylics on paper and wood
51.75 x 40 x 1.25 inches