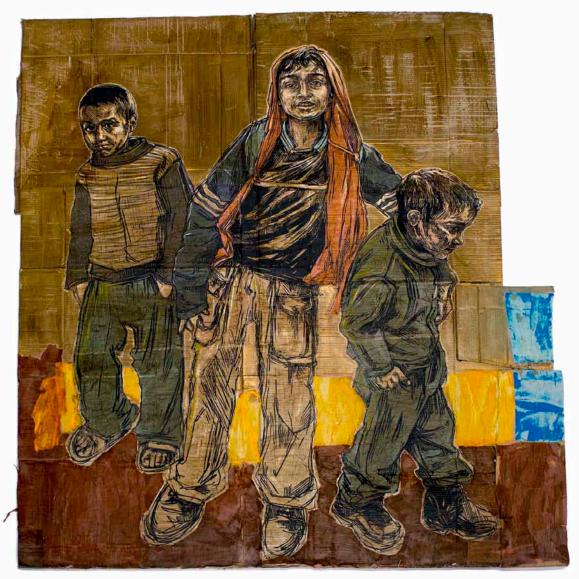

Swoon
Hua Hua, 2006
Original wood block
84 x 43 inches

Swoon
Mortimer and Jenkins, 2017
Block print on paper mounted to wood
80 x 90 inches

Swoon
Bethlahem Boys, 2011
Silkscreen on paper pasted to cardboard with hand painting
69 x 78 inches