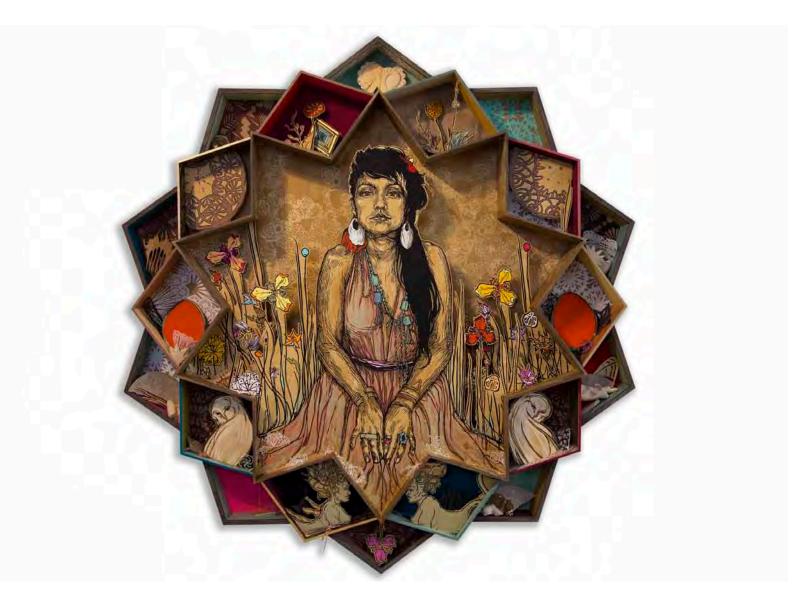

## SWOON: TO ACCOMPANY SOMETHING INVISIBLE

APRIL 27, 2017

Swoon Moni and The Sphynx (Mandala), 2017 Wood, block print, silkscreen, acrylic gouache, cut paper, stone carving 84 inches diameter

Swoon
Edline (Installation Box), 2016
Installation box: wood, linoleum block print with hand painted acrylics on paper mounted to wood, paper cutouts, plexiglass face
39 x 98.5 x 12 inches