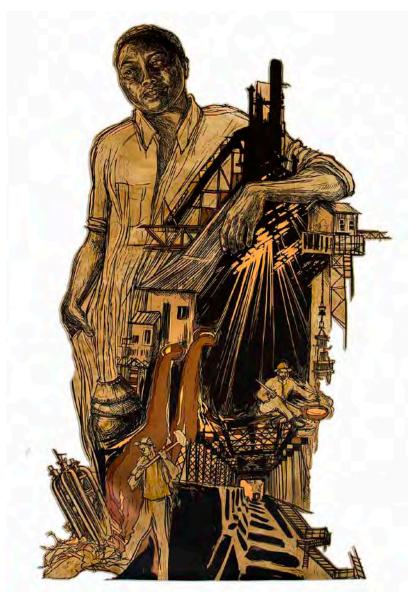

Swoon Reredos, 2016 Hand cut paper and acrylic paint on found object (wood) 43 x 19 inches

Swoon Miss Rockaway, Mirror, 2016 Cut paper and found object 24 x 28 x 1 inches

Swoon Construction Worker, 2016 Silkscreen, acrylic gouache on paper, glass and wood 20 x 24 inches