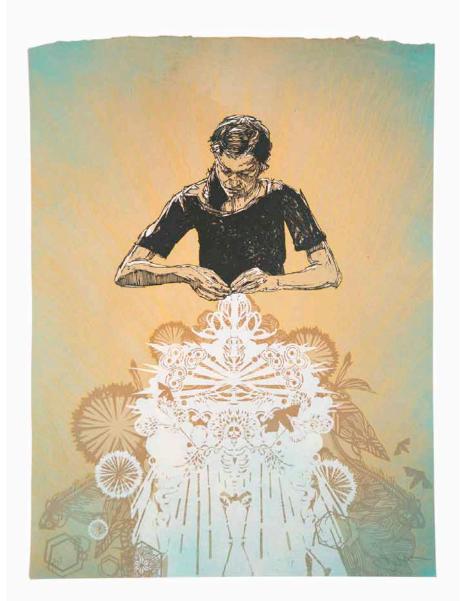

Swoon Irina, 2017 Silkscreen, acrylic gouache and fabric on handmade paper 11 x 14 inches

Swoon
Devouring, 2016
Silkscreen and hand painted acrylics on handmade paper
11 x 14 inches

Swoon
Alison the Lacemaker (Hand embellished AP #1)
4 color screenprint (incl. metallic gold) with spray paint
26 x 20 inches

Swoon
Alison the Lacemaker (Hand embellished AP #2)
4 color screenprint (incl. metallic gold) with spray paint
26 x 20 inches

Swoon
Alison the Lacemaker (Hand embellished AP #3)

4 color screenprint (incl. metallic gold) with spray paint 26 x 20 inches