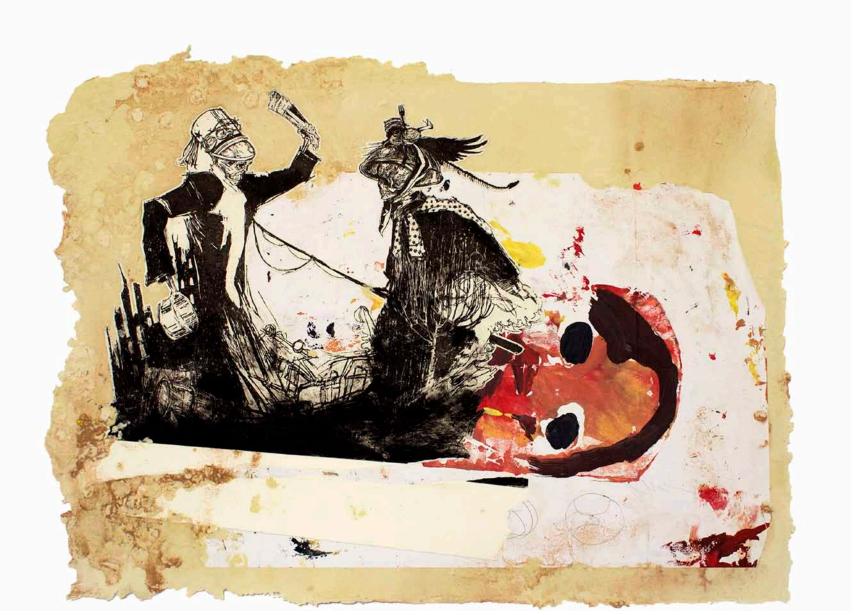

Swoon Mortimer and Jenkins, 2006 Original Wood Block 68 x 96 inches

Swoon Edline, 2016 Block print on paper on metal door 83 x 44 x 2.5 inches

Swoon Kamayura, 2017 Block print and acrylic gouache on paper and wood 93 x 36 x 2 inches