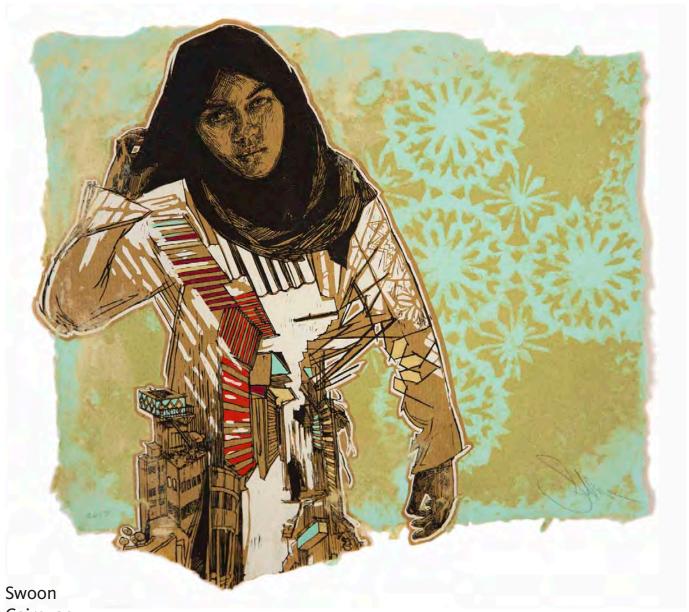

Swoon

Alison the Lacemaker (Hand embellished AP #8) 4 color screenprint (incl. metallic gold) with spray paint 26 x 20 inches

Swoon Edline, 2016 (Edition of 225) 13 color silkscreen on archival coventry rag 22 x 27.5 inches