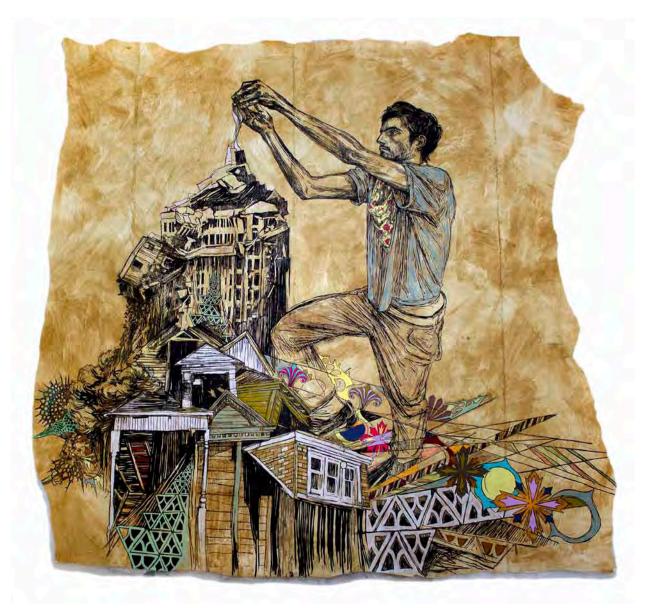

Swoon Reredos, 2016 Hand cut paper and acrylic paint on found object (wood) 43 x 19 inches

Swoon Miss Rockaway, Mirror, 2016 Cut paper and found object 24 x 28 x 1 inches

Swoon Construction Worker, 2016 Silkscreen, acrylic gouache on paper, glass and wood 20 x 24 inches