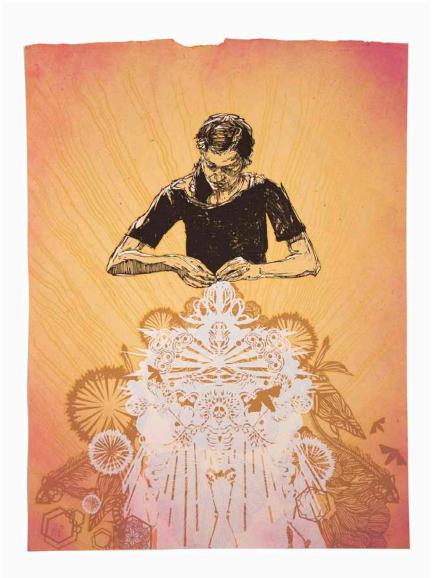

Swoon Irina, 2017 Silkscreen, acrylic gouache and fabric on handmade paper 11 x 14 inches

Swoon
Devouring, 2016
Silkscreen and hand painted acrylics on handmade paper
11 x 14 inches

Swoon
Alison the Lacemaker (Hand embellished AP #1)
4 color screenprint (incl. metallic gold) with spray paint
26 x 20 inches

Swoon
Alison the Lacemaker (Hand embellished AP #2)
4 color screenprint (incl. metallic gold) with spray paint
26 x 20 inches

Swoon
Alison the Lacemaker (Hand embellished AP #3)

4 color screenprint (incl. metallic gold) with spray paint 26 x 20 inches