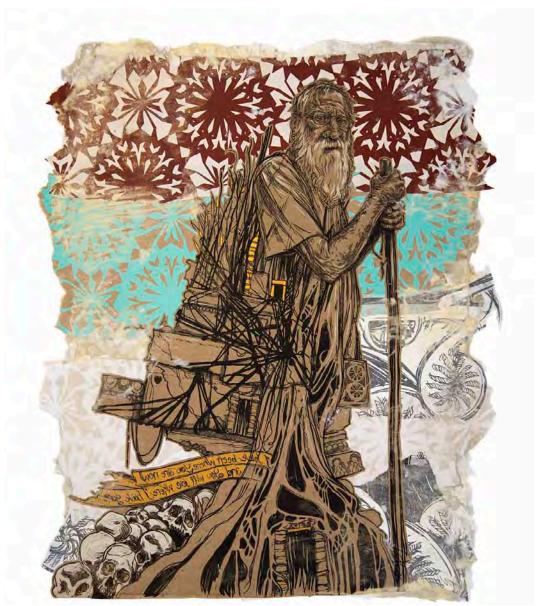

Swoon
Hua Hua, 2006
Original wood block
84 x 43 inches

Swoon
Mortimer and Jenkins, 2017
Block print on paper mounted to wood
80 x 90 inches

Swoon
Bethlahem Boys, 2011
Silkscreen on paper pasted to cardboard with hand painting
69 x 78 inches