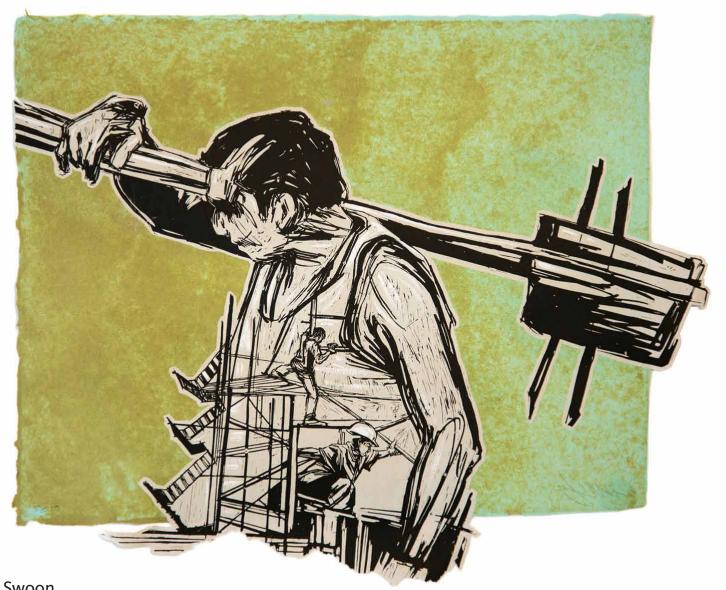

Swoon Reredos, 2016 Hand cut paper and acrylic paint on found object (wood) 43 x 19 inches

Swoon Miss Rockaway, Mirror, 2016 Cut paper and found object 24 x 28 x 1 inches

Swoon Construction Worker, 2016 Silkscreen, acrylic gouache on paper, glass and wood 20 x 24 inches