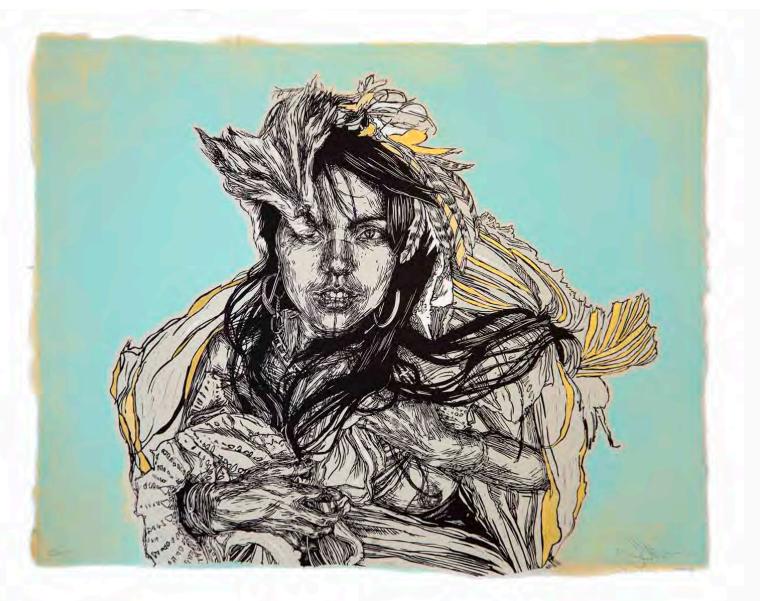

Swoon
Dawn and Gemma, 2014
Silkscreen and hand painting on paper and wood
60 x 40 inches

Swoon Moni and The Sphynx, 2017 Block print and acrylic gouache on paper and wood 48 x 21.75 x 1 inches

Swoon
Milton II (Diogenes), 2015
Block print and hand painted acrylics on paper and wood
51.75 x 40 x 1.25 inches