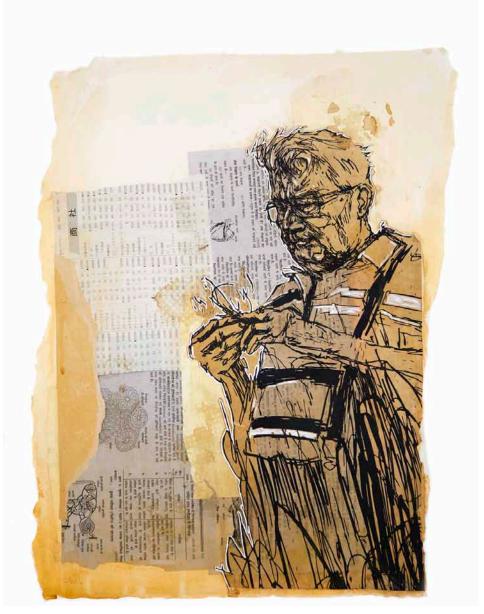

Swoon Reredos, 2016 Hand cut paper and acrylic paint on found object (wood) 43 x 19 inches

Swoon Miss Rockaway, Mirror, 2016 Cut paper and found object 24 x 28 x 1 inches

Swoon Construction Worker, 2016 Silkscreen, acrylic gouache on paper, glass and wood 20 x 24 inches