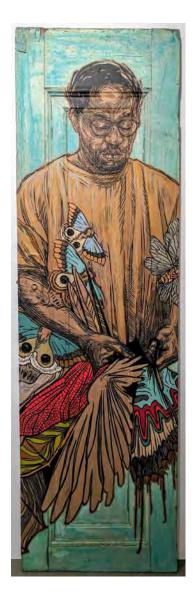

Swoon Kenya, 2016 Silkscreen, acrylic, gouache, collage on wood 24 x 18 inches

Swoon Reredos, 2016 Hand cut paper on found object (window) 25 x 19 inches

Swoon
Ben, 2011
Block print on paper with coffee stain and hand painting
114 x 116 inches