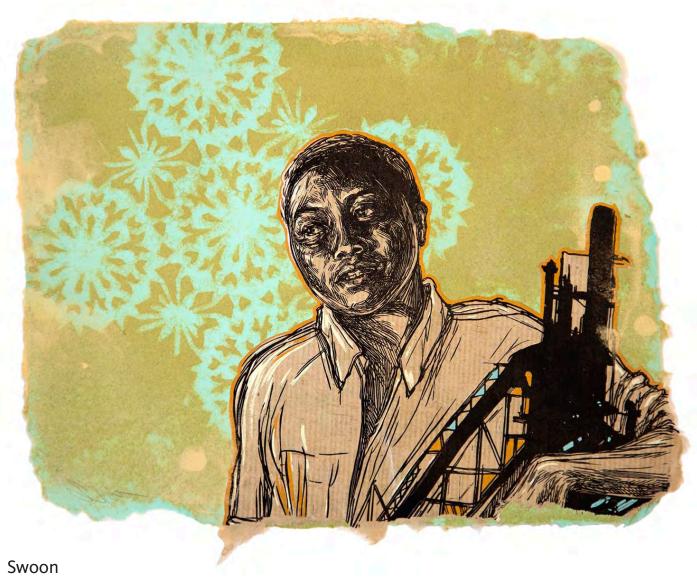

Swoon
Braddock Steel, 2015
Block print on mylar with hand painting and coffee stain
93 x 55 inches

Swoon
Milton II (Diogenes), 2016
Linoleum block print on mylar with coffee stain and hand painted acrylics
89 x 66 inches