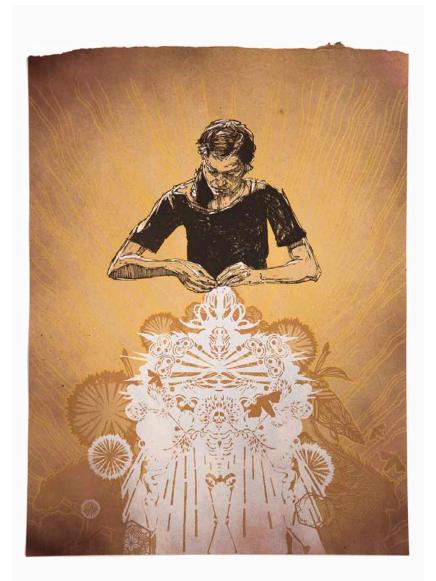

Swoon Irina, 2017 Silkscreen, acrylic gouache and fabric on handmade paper 11 x 14 inches

Swoon
Devouring, 2016
Silkscreen and hand painted acrylics on handmade paper
11 x 14 inches

Swoon
Alison the Lacemaker (Hand embellished AP #1)
4 color screenprint (incl. metallic gold) with spray paint
26 x 20 inches

Swoon
Alison the Lacemaker (Hand embellished AP #2)
4 color screenprint (incl. metallic gold) with spray paint
26 x 20 inches

Swoon
Alison the Lacemaker (Hand embellished AP #3)

4 color screenprint (incl. metallic gold) with spray paint 26 x 20 inches