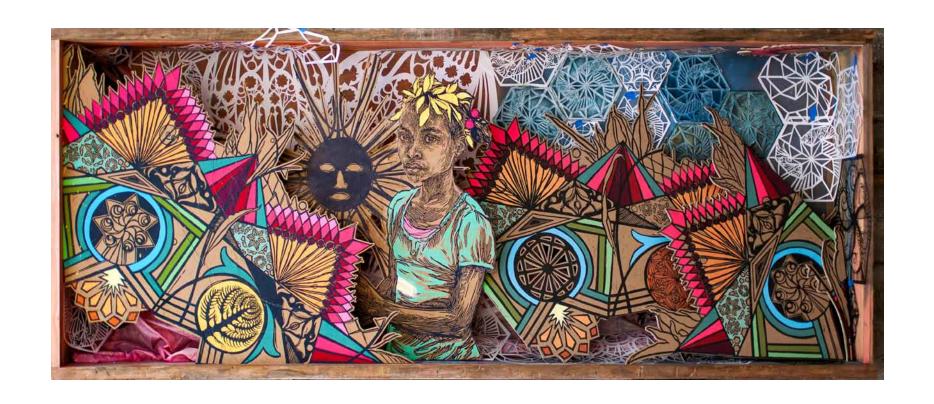

Swoon
Sasu and Kasei, 2017
Installation box: block print, silkscreen, acrylic, gouache, cut paper 83 x 64 inches

Swoon
Dawn and Gemma (Mandala), 2016
Silkscreen and hand painted acrylic paint on paper mounted to geometric object collage
84 inches diameter