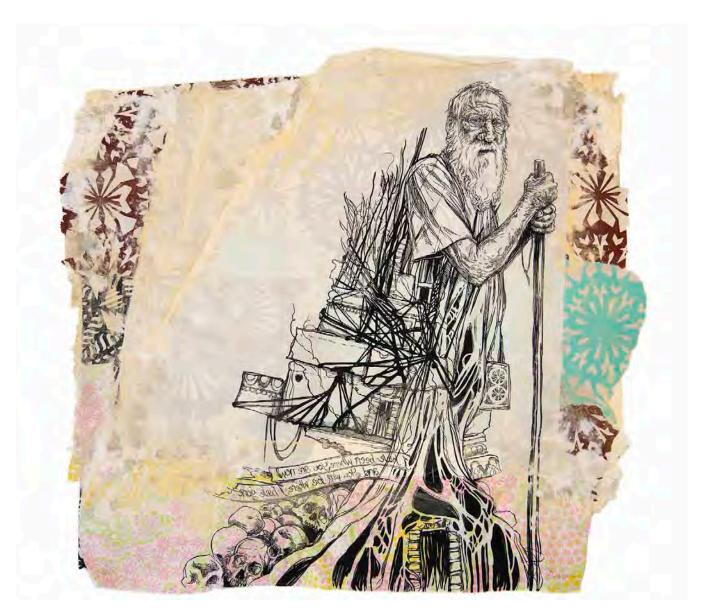

Swoon
Hua Hua, 2006
Original wood block
84 x 43 inches

Swoon
Mortimer and Jenkins, 2017
Block print on paper mounted to wood
80 x 90 inches

Swoon
Bethlahem Boys, 2011
Silkscreen on paper pasted to cardboard with hand painting
69 x 78 inches