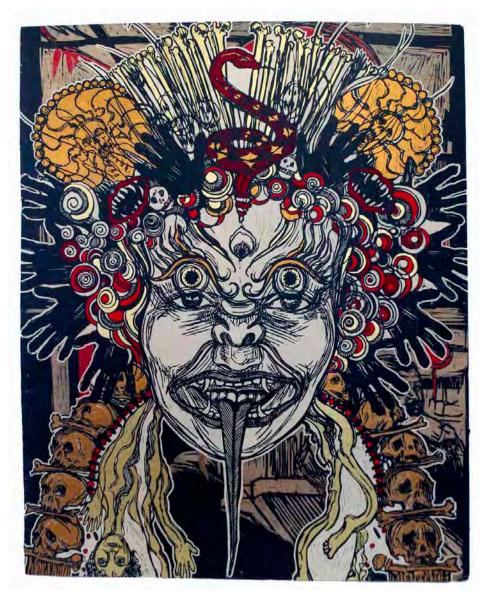

Swoon
Yaya, 2016
Block print on mylar with coffee stain, sewn panels and hand painted acrylics
89 x 52 inches

Swoon Memento Mori, 2017 Silkscreen and acrylic gouache on handmade paper 34 x 26 inches

Swoon Milton II (Diogenes), 2017 Silkscreen and acrylic gouache on fabric and handmade paper 31 x 30 inches