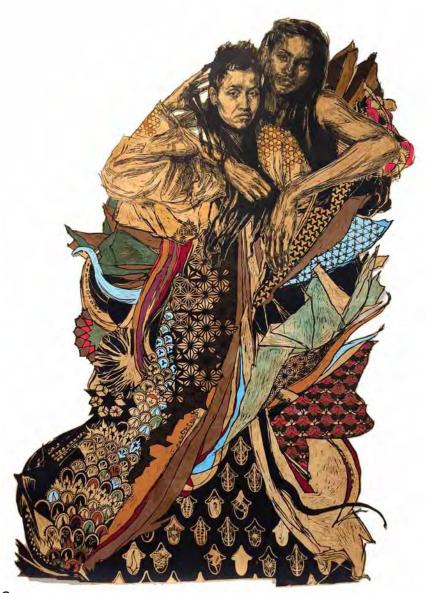

Swoon Mortimer and Jenkins, 2006 Original Wood Block 68 x 96 inches

Swoon Edline, 2016 Block print on paper on metal door 83 x 44 x 2.5 inches

Swoon Kamayura, 2017 Block print and acrylic gouache on paper and wood 93 x 36 x 2 inches