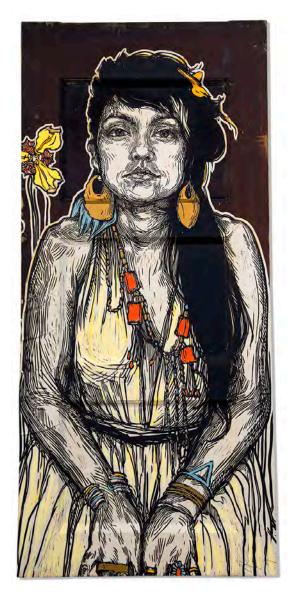

woon Edline, 2016 Block print on paper on metal door 83 x 44 x 2.5 inches



Swoon Kamayura, 2017 Block print and acrylic gouache on paper and wood 93 x 36 x 2 inches



Swoon Yaya, 2017 Block print and acrylic gouache on paper and wood 81 x 24 inches



Swoon
Sasu and Kasei, 2017
Block print and acrylic gouache on paper and wood
80 x 27.75 x 1.5 inches



Swoon
Sasu and Kasei, 2017
Block print and acrylic gouache on paper and wood
30 x 66.5 x 1 inches



Swoon
Hua Hua, 2006
Original wood block
84 x 43 inches



Swoon
Mortimer and Jenkins, 2017
Block print on paper mounted to wood
80 x 90 inches



Swoon
Bethlahem Boys, 2011
Silkscreen on paper pasted to cardboard with hand painting
69 x 78 inches



Swoon
Dawn and Gemma, 2014
Silkscreen and hand painting on paper and wood
60 x 40 inches



Swoon Moni and The Sphynx, 2017 Block print and acrylic gouache on paper and wood 48 x 21.75 x 1 inches



Swoon
Milton II (Diogenes), 2015
Block print and hand painted acrylics on paper and wood
51.75 x 40 x 1.25 inches



Swoon
Devouring, 2013
Hand printed block print on paper with hand painting, pasted to wood
44.5 x 36 inches



Swoon Chopper, 2015 Paper cutouts (laser cuts) and acrylic paint on wood 34 x 37.5 inches



Swoon Miss Rockaway (Mirror), 2017 Cut paper on found object 48 x 35 x 3 inches



Swoon Reredos, 2016 Hand cut paper and acrylic paint on found object (wood) 43 x 19 inches



Swoon Miss Rockaway, Mirror, 2016 Cut paper and found object 24 x 28 x 1 inches



Swoon Construction Worker, 2016 Silkscreen, acrylic gouache on paper, glass and wood 20 x 24 inches



Swoon K