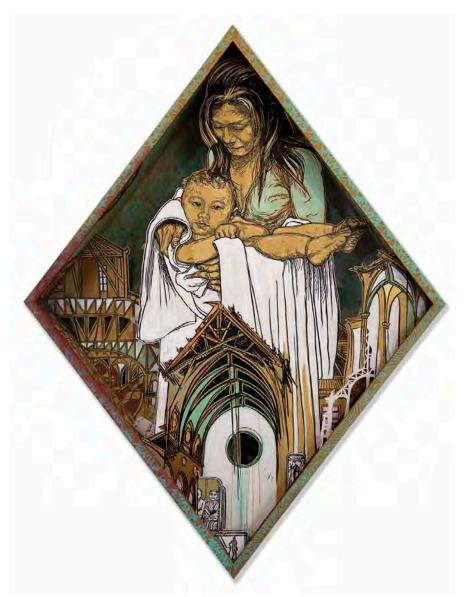

Swoon Mortimer and Jenkins, 2006 Original Wood Block 68 x 96 inches

Swoon Edline, 2016 Block print on paper on metal door 83 x 44 x 2.5 inches

Swoon Kamayura, 2017 Block print and acrylic gouache on paper and wood 93 x 36 x 2 inches