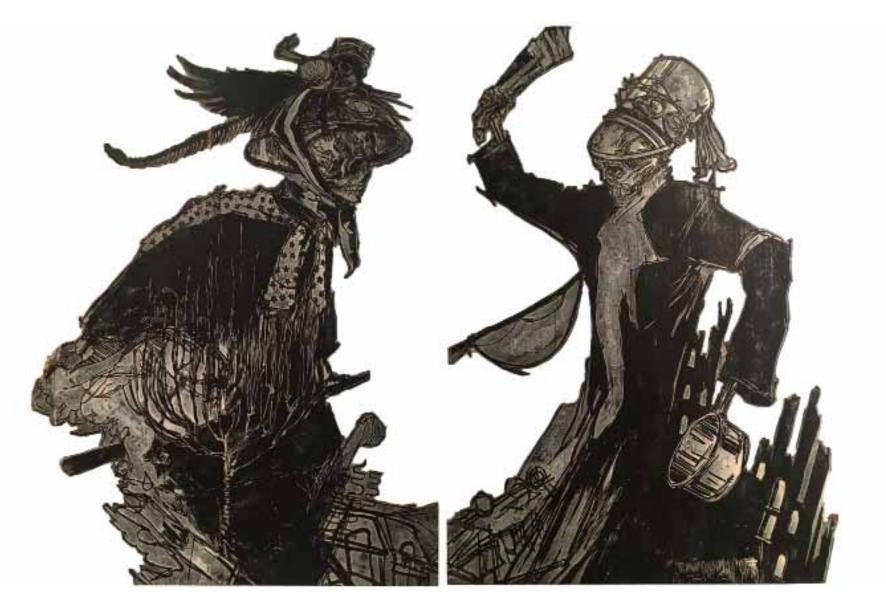

Swoon Mortimer and Jenkins, 2006 Original Wood Block 68 x 96 inches

Swoon Edline, 2016 Block print on paper on metal door 83 x 44 x 2.5 inches

Swoon Kamayura, 2017 Block print and acrylic gouache on paper and wood 93 x 36 x 2 inches