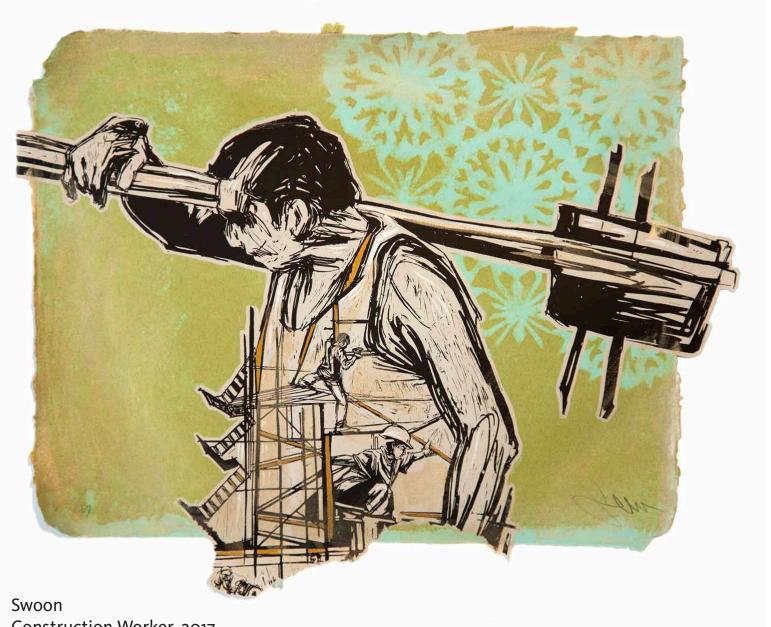

Swoon
Construction Worker, 2017
Silkscreen and acrylic gouache on handmade paper
12.5 x 15 inches

Construction Worker, 2017 Silkscreen and acrylic gouache on handmade paper 12 x 15 inches

Swoon
Braddock Steel, 2017
Silkscreen and acrylic gouache on handmade paper
12 x 14.5 inches