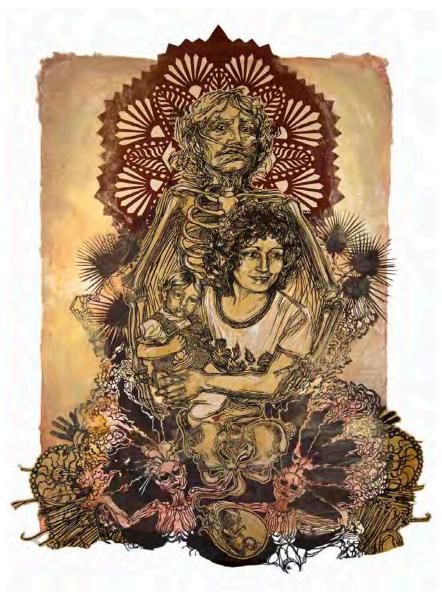

Swoon
Sasu and Kasei, 2017
Installation box: block print, silkscreen, acrylic, gouache, cut paper 83 x 64 inches

Swoon
Dawn and Gemma (Mandala), 2016
Silkscreen and hand painted acrylic paint on paper mounted to geometric object collage
84 inches diameter