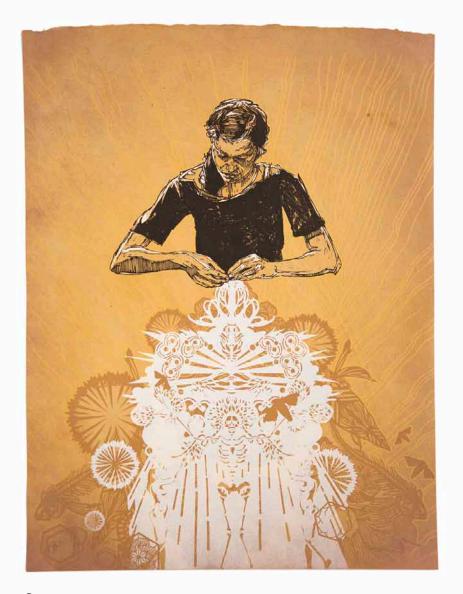

Swoon Irina, 2017 Silkscreen, acrylic gouache and fabric on handmade paper 11 x 14 inches

Swoon
Devouring, 2016
Silkscreen and hand painted acrylics on handmade paper
11 x 14 inches

Swoon
Alison the Lacemaker (Hand embellished AP #1)
4 color screenprint (incl. metallic gold) with spray paint
26 x 20 inches

Swoon
Alison the Lacemaker (Hand embellished AP #2)
4 color screenprint (incl. metallic gold) with spray paint
26 x 20 inches

Swoon
Alison the Lacemaker (Hand embellished AP #3)

4 color screenprint (incl. metallic gold) with spray paint 26 x 20 inches