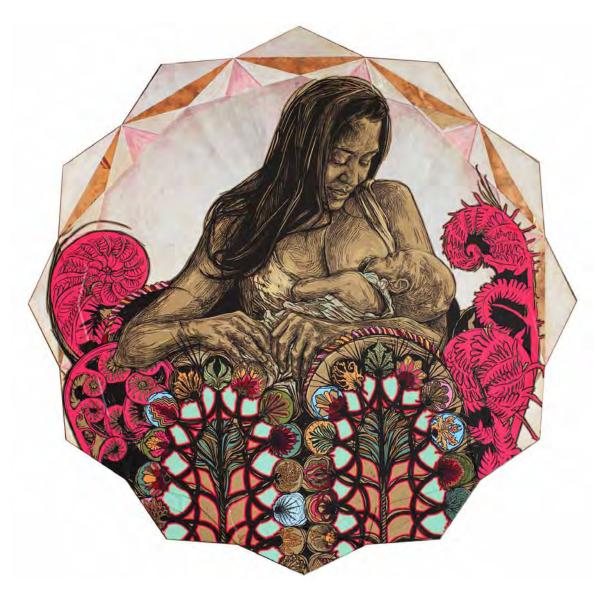

Swoon
Dawn and Gemma, 2014
Silkscreen and hand painting on paper and wood
60 x 40 inches

Swoon Moni and The Sphynx, 2017 Block print and acrylic gouache on paper and wood 48 x 21.75 x 1 inches

Swoon
Milton II (Diogenes), 2015
Block print and hand painted acrylics on paper and wood
51.75 x 40 x 1.25 inches