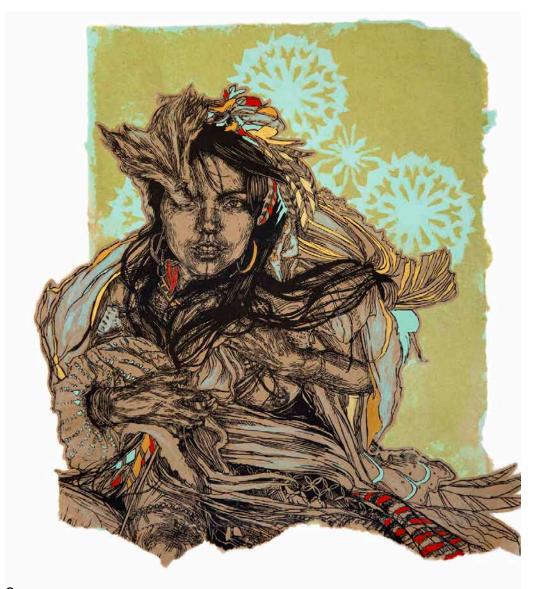

Swoon
Dawn and Gemma, 2014
Silkscreen and hand painting on paper and wood
60 x 40 inches

Swoon Moni and The Sphynx, 2017 Block print and acrylic gouache on paper and wood 48 x 21.75 x 1 inches

Swoon
Milton II (Diogenes), 2015
Block print and hand painted acrylics on paper and wood
51.75 x 40 x 1.25 inches