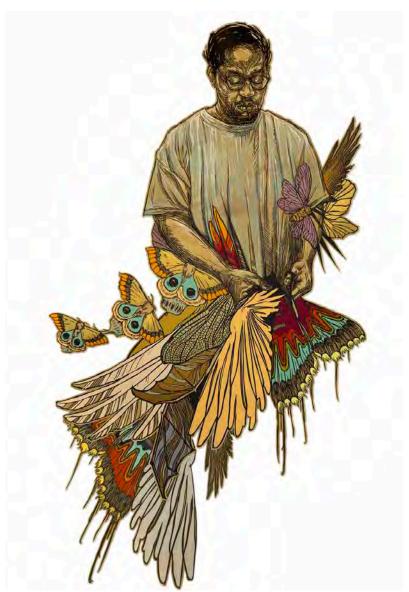

Swoon
Devouring, 2013
Hand printed block print on paper with hand painting, pasted to wood
44.5 x 36 inches

Swoon Chopper, 2015 Paper cutouts (laser cuts) and acrylic paint on wood 34 x 37.5 inches

Swoon Miss Rockaway (Mirror), 2017 Cut paper on found object 48 x 35 x 3 inches