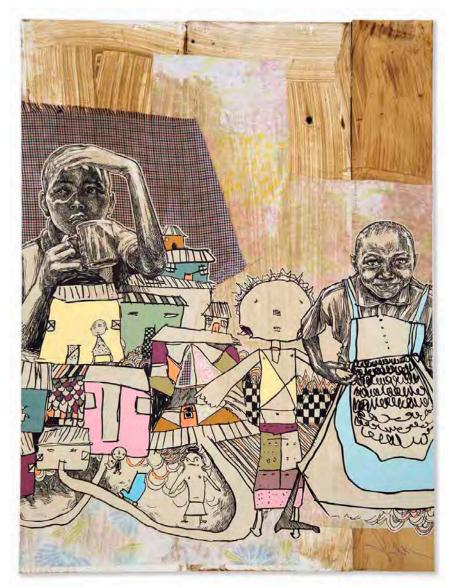

## SWOON: TO ACCOMPANY SOMETHING INVISIBLE

APRIL 27, 2017

Swoon Moni and The Sphynx (Mandala), 2017 Wood, block print, silkscreen, acrylic gouache, cut paper, stone carving 84 inches diameter

Swoon
Edline (Installation Box), 2016
Installation box: wood, linoleum block print with hand painted acrylics on paper mounted to wood, paper cutouts, plexiglass face
39 x 98.5 x 12 inches