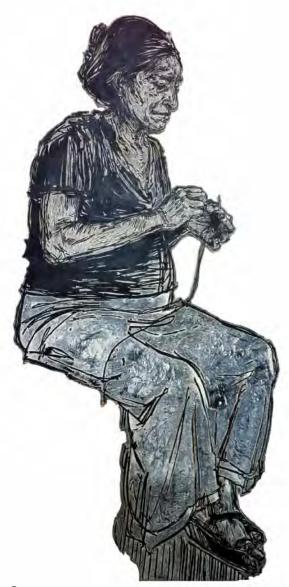

Swoon
Dawn and Gemma, 2014
Silkscreen and hand painting on paper and wood
60 x 40 inches

Swoon Moni and The Sphynx, 2017 Block print and acrylic gouache on paper and wood 48 x 21.75 x 1 inches

Swoon
Milton II (Diogenes), 2015
Block print and hand painted acrylics on paper and wood
51.75 x 40 x 1.25 inches