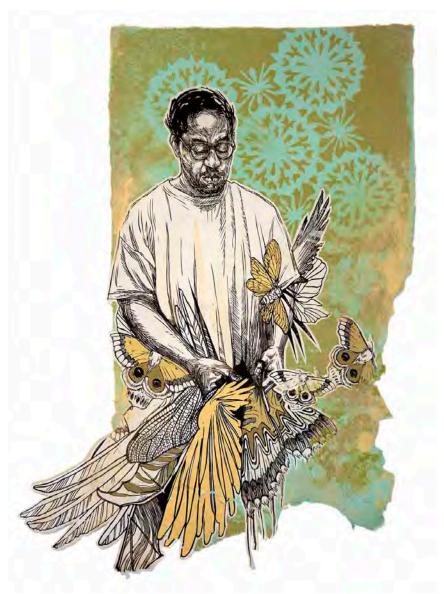

Swoon
Devouring, 2013
Hand printed block print on paper with hand painting, pasted to wood
44.5 x 36 inches

Swoon Chopper, 2015 Paper cutouts (laser cuts) and acrylic paint on wood 34 x 37.5 inches

Swoon Miss Rockaway (Mirror), 2017 Cut paper on found object 48 x 35 x 3 inches