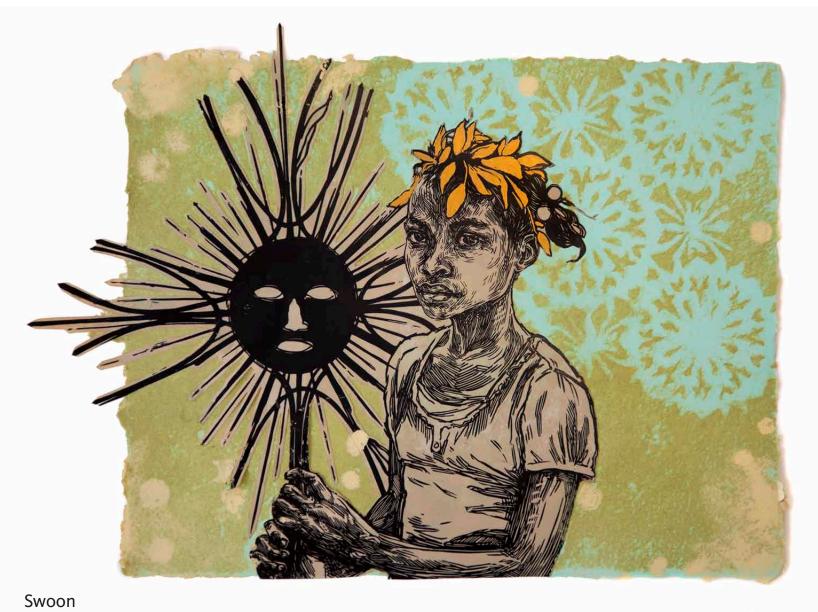

## SWOON: TO ACCOMPANY SOMETHING INVISIBLE

APRIL 27, 2017

Swoon Moni and The Sphynx (Mandala), 2017 Wood, block print, silkscreen, acrylic gouache, cut paper, stone carving 84 inches diameter

Swoon
Edline (Installation Box), 2016
Installation box: wood, linoleum block print with hand painted acrylics on paper mounted to wood, paper cutouts, plexiglass face
39 x 98.5 x 12 inches