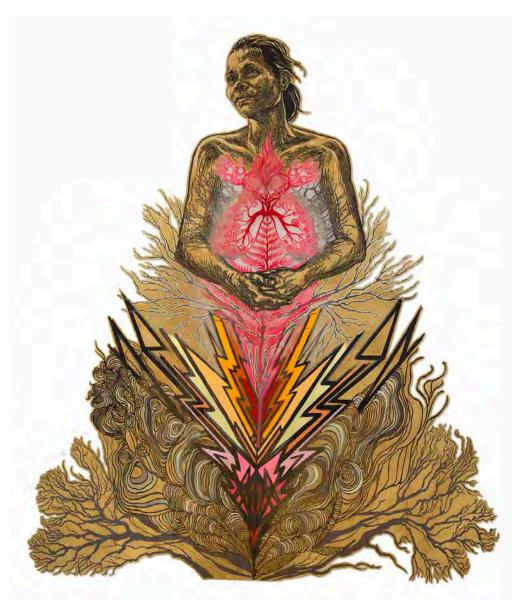

Swoon
Devouring, 2013
Hand printed block print on paper with hand painting, pasted to wood
44.5 x 36 inches

Swoon Chopper, 2015 Paper cutouts (laser cuts) and acrylic paint on wood 34 x 37.5 inches

Swoon Miss Rockaway (Mirror), 2017 Cut paper on found object 48 x 35 x 3 inches