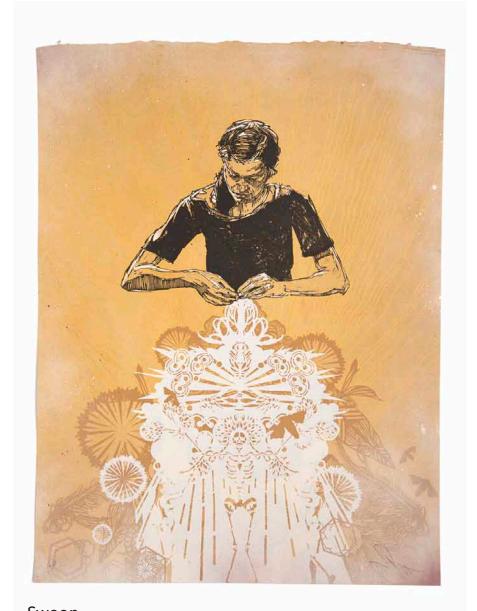

Swoon Irina, 2017 Silkscreen, acrylic gouache and fabric on handmade paper 11 x 14 inches

Swoon
Devouring, 2016
Silkscreen and hand painted acrylics on handmade paper
11 x 14 inches

Swoon
Alison the Lacemaker (Hand embellished AP #1)
4 color screenprint (incl. metallic gold) with spray paint
26 x 20 inches

Swoon
Alison the Lacemaker (Hand embellished AP #2)
4 color screenprint (incl. metallic gold) with spray paint
26 x 20 inches

Swoon
Alison the Lacemaker (Hand embellished AP #3)

4 color screenprint (incl. metallic gold) with spray paint 26 x 20 inches