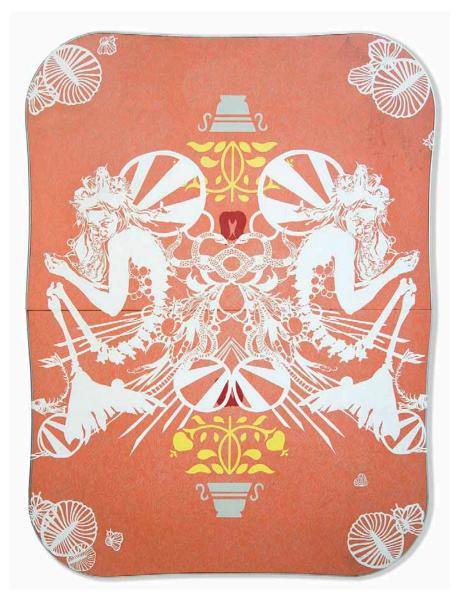

nd wood
30 x 66.5 x 1 inches



Swoon
Hua Hua, 2006
Original wood block
84 x 43 inches



Swoon
Mortimer and Jenkins, 2017
Block print on paper mounted to wood
80 x 90 inches



Swoon
Bethlahem Boys, 2011
Silkscreen on paper pasted to cardboard with hand painting
69 x 78 inches



Swoon
Dawn and Gemma, 2014
Silkscreen and hand painting on paper and wood
60 x 40 inches



Swoon Moni and The Sphynx, 2017 Block print and acrylic gouache on paper and wood 48 x 21.75 x 1 inches



Swoon
Milton II (Diogenes), 2015
Block print and hand painted acrylics on paper and wood
51.75 x 40 x 1.25 inches



Swoon
Devouring, 2013
Hand printed block print on paper with hand painting, pasted to wood
44.5 x 36 inches



Swoon Chopper, 2015 Paper cutouts (laser cuts) and acrylic paint on wood 34 x 37.5 inches



Swoon Miss Rockaway (Mirror), 2017 Cut paper on found object 48 x 35 x 3 inches



Swoon Reredos, 2016 Hand cut paper and acrylic paint on found object (wood) 43 x 19 inches



Swoon Miss Rockaway, Mirror, 2016 Cut paper and found object 24 x 28 x 1 inches



Swoon Construction Worker, 2016 Silkscreen, acrylic gouache on paper, glass and wood 20 x 24 inches



Swoon Kenya, 2016 Silkscreen, acrylic, gouache, collage on wood 24 x 18 inches



Swoon Reredos, 2016 Hand cut paper on found object (window) 25 x 19 inches



Swoon
Ben, 2011
Block print on paper with coffee stain and hand painting
114 x 116 inches



Swoon
Alixa and Naima, 2006/2017
Block print on mylar with coffee stain and acrylic gouache
101 x 73 inches



Swoon
Sonia, 2016
Block print on mylar with coffee stain, hand painting