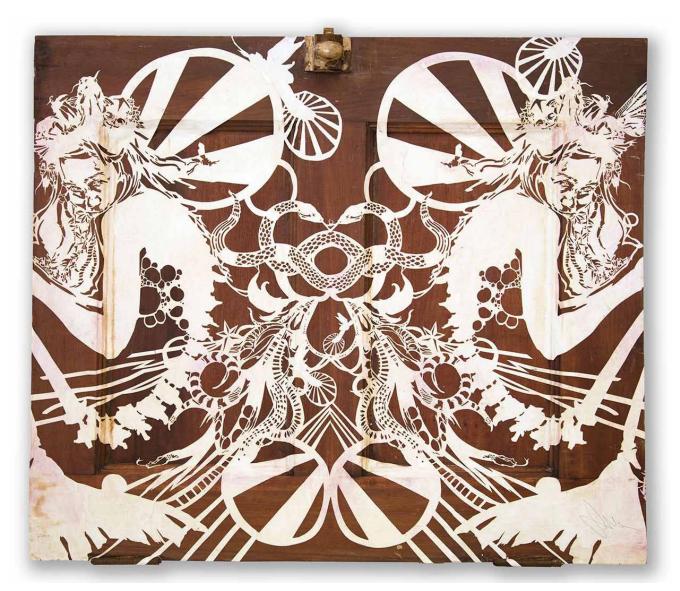

Swoon
Sasu and Kasei, 2017
Installation box: block print, silkscreen, acrylic, gouache, cut paper 83 x 64 inches

Swoon
Dawn and Gemma (Mandala), 2016
Silkscreen and hand painted acrylic paint on paper mounted to geometric object collage
84 inches diameter