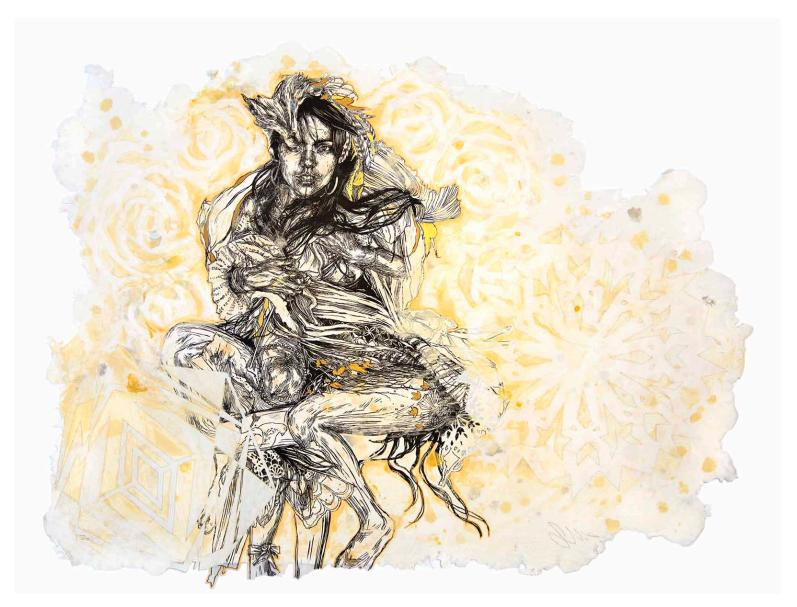

Swoon
Dawn and Gemma, 2014
Silkscreen and hand painting on paper and wood
60 x 40 inches

Swoon Moni and The Sphynx, 2017 Block print and acrylic gouache on paper and wood 48 x 21.75 x 1 inches

Swoon
Milton II (Diogenes), 2015
Block print and hand painted acrylics on paper and wood
51.75 x 40 x 1.25 inches