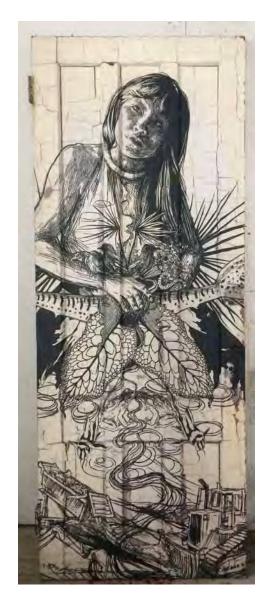

Swoon Mortimer and Jenkins, 2006 Original Wood Block 68 x 96 inches

Swoon Edline, 2016 Block print on paper on metal door 83 x 44 x 2.5 inches

Swoon Kamayura, 2017 Block print and acrylic gouache on paper and wood 93 x 36 x 2 inches