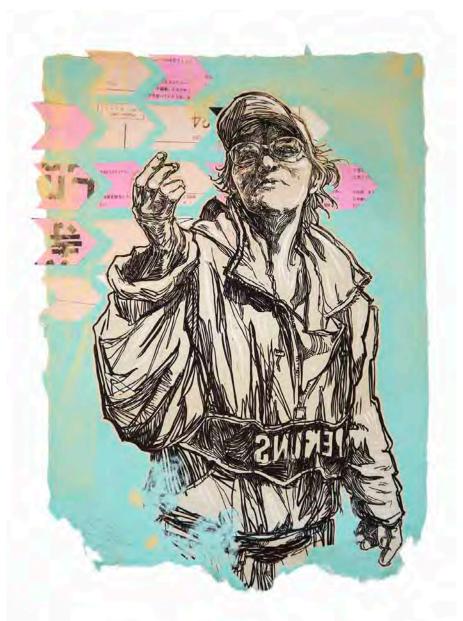

Swoon Mortimer and Jenkins, 2006 Original Wood Block 68 x 96 inches

Swoon Edline, 2016 Block print on paper on metal door 83 x 44 x 2.5 inches

Swoon Kamayura, 2017 Block print and acrylic gouache on paper and wood 93 x 36 x 2 inches