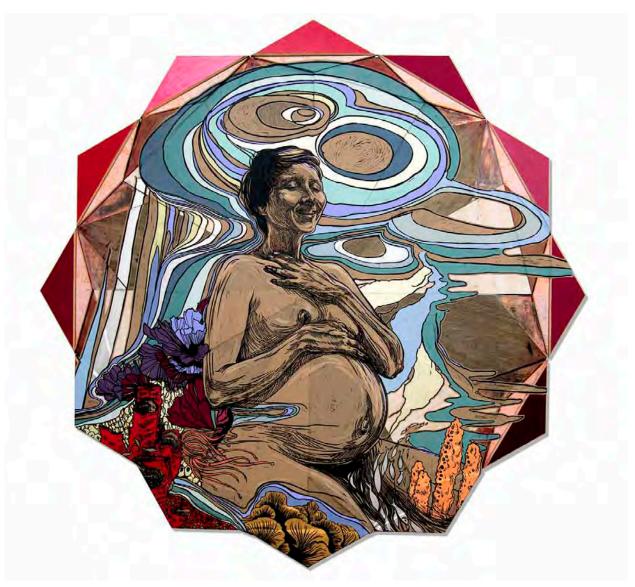

Swoon
Dawn and Gemma, 2014
Silkscreen and hand painting on paper and wood
60 x 40 inches

Swoon Moni and The Sphynx, 2017 Block print and acrylic gouache on paper and wood 48 x 21.75 x 1 inches

Swoon
Milton II (Diogenes), 2015
Block print and hand painted acrylics on paper and wood
51.75 x 40 x 1.25 inches