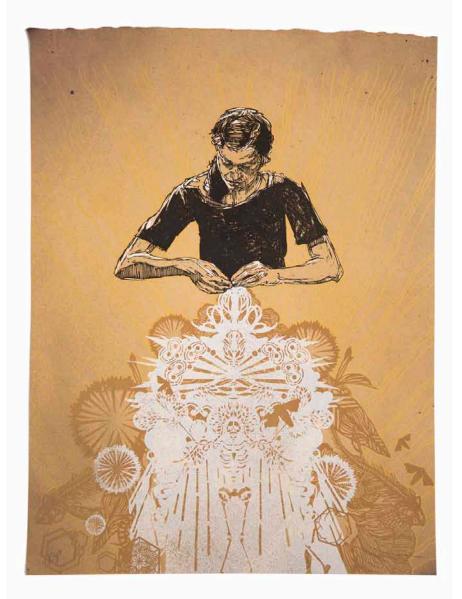

Swoon Irina, 2017 Silkscreen, acrylic gouache and fabric on handmade paper 11 x 14 inches

Swoon
Devouring, 2016
Silkscreen and hand painted acrylics on handmade paper
11 x 14 inches

Swoon
Alison the Lacemaker (Hand embellished AP #1)
4 color screenprint (incl. metallic gold) with spray paint
26 x 20 inches

Swoon
Alison the Lacemaker (Hand embellished AP #2)
4 color screenprint (incl. metallic gold) with spray paint
26 x 20 inches

Swoon
Alison the Lacemaker (Hand embellished AP #3)

4 color screenprint (incl. metallic gold) with spray paint 26 x 20 inches