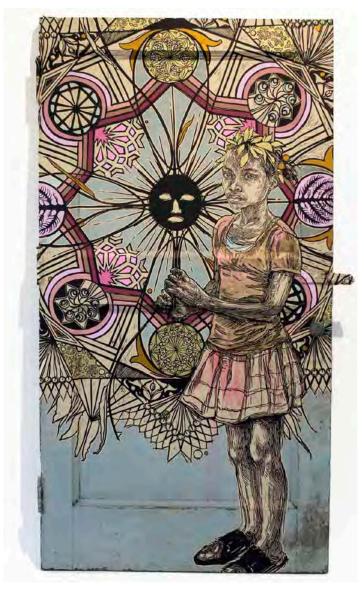

## SWOON: TO ACCOMPANY SOMETHING INVISIBLE

APRIL 27, 2017

Swoon Moni and The Sphynx (Mandala), 2017 Wood, block print, silkscreen, acrylic gouache, cut paper, stone carving 84 inches diameter

Swoon
Edline (Installation Box), 2016
Installation box: wood, linoleum block print with hand painted acrylics on paper mounted to wood, paper cutouts, plexiglass face
39 x 98.5 x 12 inches