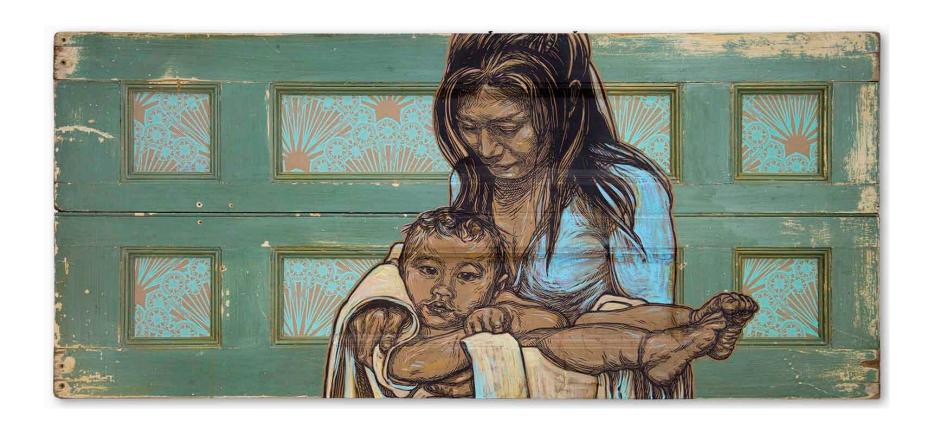

Swoon
Dawn and Gemma, 2014
Silkscreen and hand painting on paper and wood
60 x 40 inches

Swoon Moni and The Sphynx, 2017 Block print and acrylic gouache on paper and wood 48 x 21.75 x 1 inches

Swoon
Milton II (Diogenes), 2015
Block print and hand painted acrylics on paper and wood
51.75 x 40 x 1.25 inches