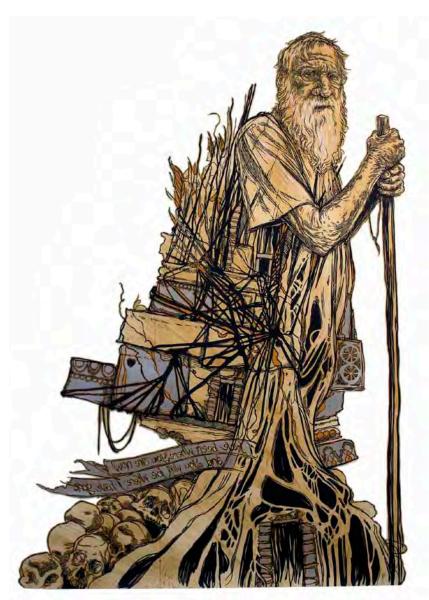

Swoon
Braddock Steel, 2015
Block print on mylar with hand painting and coffee stain
93 x 55 inches

Swoon
Milton II (Diogenes), 2016
Linoleum block print on mylar with coffee stain and hand painted acrylics
89 x 66 inches

Swoon
Yaya, 2016
Block print on mylar with coffee stain, sewn panels and hand painted acrylics
89 x 52 inches

Swoon Memento Mori, 2017 Silkscreen and acrylic gouache on handmade paper 34 x 26 inches

Swoon Milton II (Diogenes), 2017 Silkscreen and acrylic gouache on fabric and handmade paper 31 x 30 inches