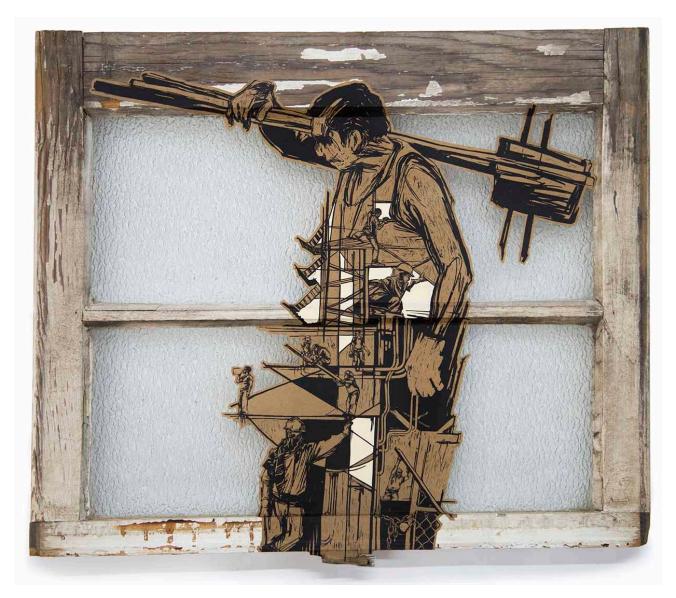

Swoon Reredos, 2016 Hand cut paper and acrylic paint on found object (wood) 43 x 19 inches

Swoon Miss Rockaway, Mirror, 2016 Cut paper and found object 24 x 28 x 1 inches

Swoon Construction Worker, 2016 Silkscreen, acrylic gouache on paper, glass and wood 20 x 24 inches