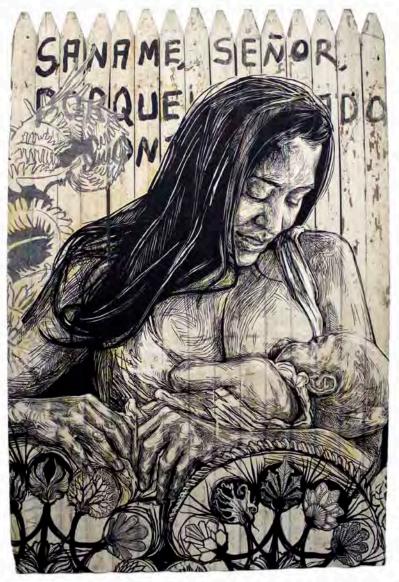

Swoon Kenya, 2016 Silkscreen, acrylic, gouache, collage on wood 24 x 18 inches

Swoon Reredos, 2016 Hand cut paper on found object (window) 25 x 19 inches

Swoon
Ben, 2011
Block print on paper with coffee stain and hand painting
114 x 116 inches