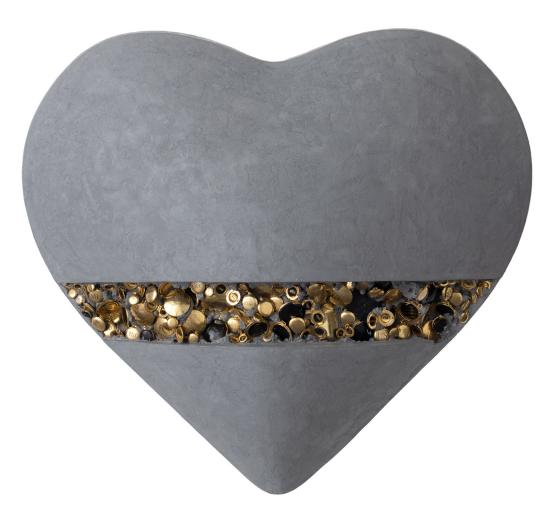

Jessica Lichtenstein There is so much..., 2022 Concrete and plaster heart 24 x 21 x 9 inches

Jessica Lichtenstein Yeild/Resist, 2022 Concrete and plaster heart 24 x 21 x 9 inches

Jessica Lichtenstein You, 2022 Concrete and plaster heart with engraved lockets and watches 24 x 21 x 9 inches

Jessica Lichtenstein Us, 2022 Concrete and plaster heart with engraved lockets and watches 24 x 21 x 9 inches

Jessica Lichtenstein I'm really grateful, 2022 Concrete and plaster heart with engraved lockets and watches 24 x 21 x 9 inches

Jessica Lichtenstein Keep it as a memory, 2022 Concrete and plaster heart with engraved lockets and watches 24 x 21 x 9 inches

Jessica Lichtenstein My heart runs like the river, 2022 Concrete and plaster heart 24 x 21 x 9 inches

Jessica Lichtenstein So with that said..., 2022 Concrete and plaster heart with engraved lockets and watches 24 x 21 x 9 inches

Jessica Lichtenstein Whenever wherever, 2022 Concrete and plaster heart with engraved lockets and watches 24 x 21 x 9 inches