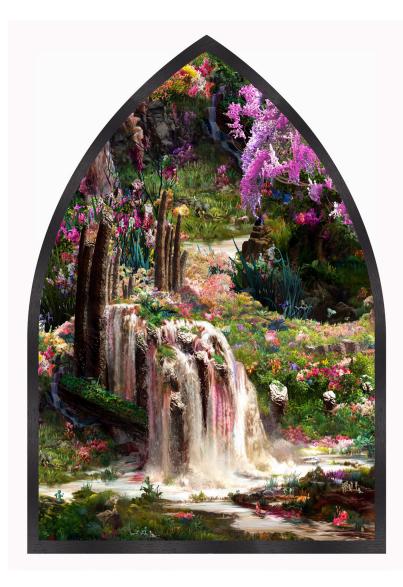

## Νγμρητορία

ALLOUCHE GALLERY, LOS ANGELES 2683 S La Cienega Blvd

Jessica Lichtenstein Naiad Water Nymphs, 2024 C-print on plexiglass with wood frame 81.5 x 57.5 inches

Jessica Lichtenstein Anthousai Flower Nymphs, 2024 C-print on plexiglass with wood frame 81.5 x 57.5 inches