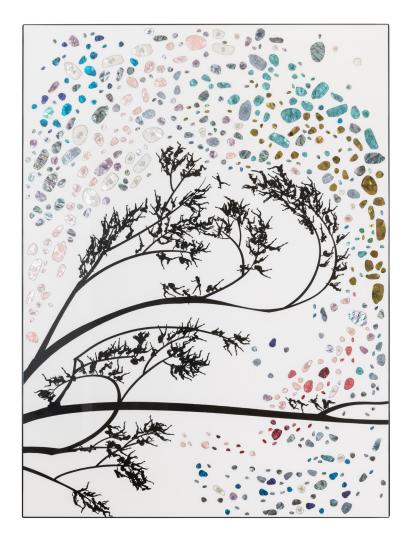

Jessica Lichtenstein A Burst of Fragrance from the Back Branches, 2020 Acrylic, resin and hand dyed mother of pearl on wood panel 80 x 60 inches

Jessica Lichtenstein Aurora, 2018 Palladium leaf, resin, and shell on wood panel 46 x 46 x 3 inches