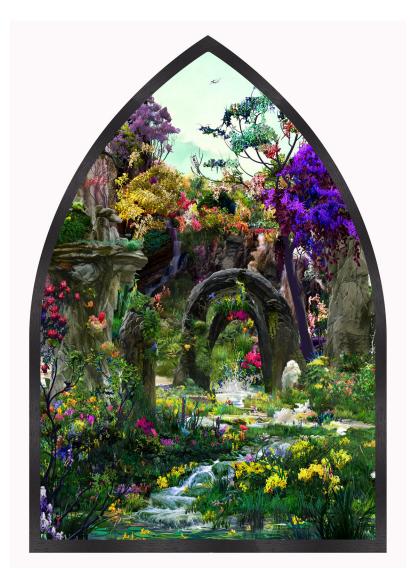

## Νγμρητορία

ALLOUCHE GALLERY, LOS ANGELES 2683 S La Cienega Blvd

Jessica Lichtenstein Naiad Water Nymphs, 2024 C-print on plexiglass with wood frame 81.5 x 57.5 inches

Jessica Lichtenstein Anthousai Flower Nymphs, 2024 C-print on plexiglass with wood frame 81.5 x 57.5 inches