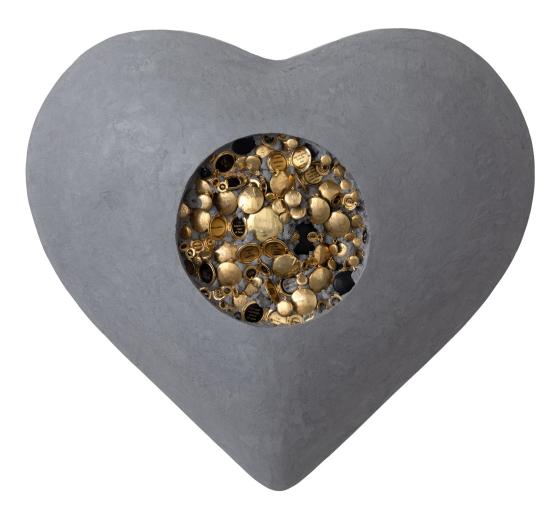

Jessica Lichtenstein Fox Goddess Pussy Sandwich, 2022 Concrete and plaster heart with engraved lockets and watches 24 x 21 x 9 inches

Jessica Lichtenstein Masochist, 2022 Concrete and plaster and pigment heart with engraved lockets and watches 24 x 21 x 9 inches

Jessica Lichtenstein Me, 2022 Concrete and plaster heart with engraved lockets and watches 24 x 21 x 9 inches

Jessica Lichtenstein Nightingale, 2022 Concrete and plaster heart with engraved lockets and watches 24 x 21 x 9 inches

Jessica Lichtenstein See First Light, 2022 Concrete and plaster heart with engraved lockets and watches 24 x 21 x 9 inches

Jessica Lichtenstein Take Your Time Here, 2022 Concrete and plaster heart with engraved lockets and watches 24 x 21 x 9 inches