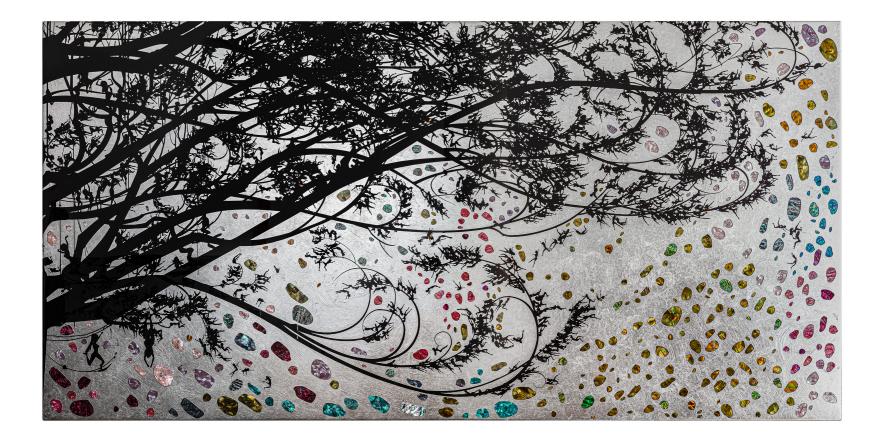

Jessica Lichtenstein We Enter People's Minds, 2020 Aluminum leaf, resin, and hand-dyed mother of pearl on wood panel 55 x 110 x 3 inches

Jessica Lichtenstein We Might Have Been, 2020 Aluminum leaf, resin, and hand-dyed mother of pearl on wood panel 60 x 80 x 3 inches