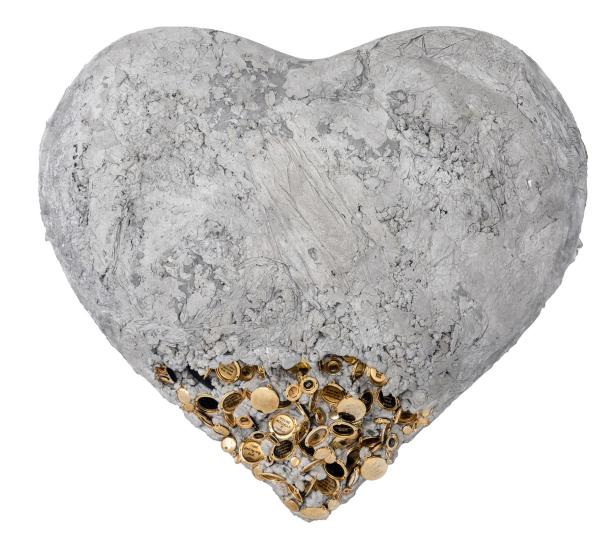

Jessica Lichtenstein Fox Goddess Pussy Sandwich, 2022 Concrete and plaster heart with engraved lockets and watches 24 x 21 x 9 inches

Jessica Lichtenstein Masochist, 2022 Concrete and plaster and pigment heart with engraved lockets and watches 24 x 21 x 9 inches

Jessica Lichtenstein Me, 2022 Concrete and plaster heart with engraved lockets and watches 24 x 21 x 9 inches

Jessica Lichtenstein Nightingale, 2022 Concrete and plaster heart with engraved lockets and watches 24 x 21 x 9 inches

Jessica Lichtenstein See First Light, 2022 Concrete and plaster heart with engraved lockets and watches 24 x 21 x 9 inches

Jessica Lichtenstein Take Your Time Here, 2022 Concrete and plaster heart with engraved lockets and watches 24 x 21 x 9 inches

Jessica Lichtenstein There is so much..., 2022 Concrete and plaster heart 24 x 21 x 9 inches

Jessica Lichtenstein Yeild/Resist, 2022 Concrete and plaster heart 24 x 21 x 9 inches

Jessica Lichtenstein You, 2022 Concrete and plaster heart with engraved lockets and watches 24 x 21 x 9 inches

Jessica Lichtenstein Us, 2022 Concrete and plaster heart with engraved lockets and watches 24 x 21 x 9 inches

Jessica Lichtenstein I'm really grateful, 2022 Concrete and plaster heart with engraved lockets and watches 24 x 21 x 9 inches

Jessica Lichtenstein Keep it as a memory, 2022 Concrete and plaster heart with engraved lockets and watches 24 x 21 x 9 inches

Jessica Lichtenstein My heart runs like the river, 2022 Concrete and plaster heart 24 x 21 x 9 inches

Jessica Lichtenstein So with that said..., 2022 Concrete and plaster heart with engraved lockets and watches 24 x 21 x 9 inches

Jessica Lichtenstein Whenever wherever, 2022 Concrete and plaster heart with engraved lockets and watches 24 x 21 x 9 inches