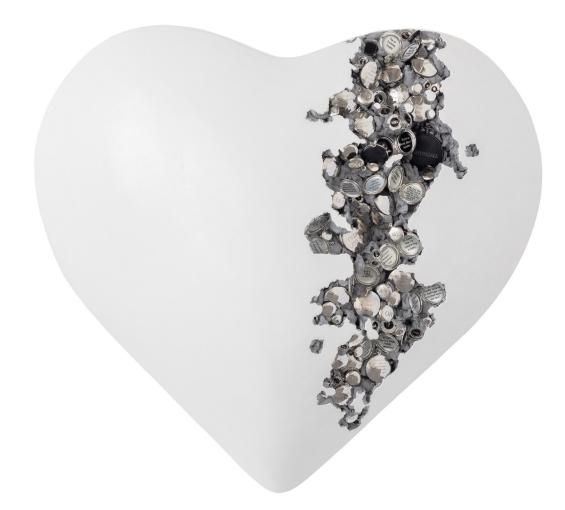

Jessica Lichtenstein There is so much..., 2022 Concrete and plaster heart 24 x 21 x 9 inches

Jessica Lichtenstein Yeild/Resist, 2022 Concrete and plaster heart 24 x 21 x 9 inches

Jessica Lichtenstein You, 2022 Concrete and plaster heart with engraved lockets and watches 24 x 21 x 9 inches

Jessica Lichtenstein Us, 2022 Concrete and plaster heart with engraved lockets and watches 24 x 21 x 9 inches

Jessica Lichtenstein I'm really grateful, 2022 Concrete and plaster heart with engraved lockets and watches 24 x 21 x 9 inches

Jessica Lichtenstein Keep it as a memory, 2022 Concrete and plaster heart with engraved lockets and watches 24 x 21 x 9 inches

Jessica Lichtenstein My heart runs like the river, 2022 Concrete and plaster heart 24 x 21 x 9 inches

Jessica Lichtenstein So with that said..., 2022 Concrete and plaster heart with engraved lockets and watches 24 x 21 x 9 inches

Jessica Lichtenstein Whenever wherever, 2022 Concrete and plaster heart with engraved lockets and watches 24 x 21 x 9 inches