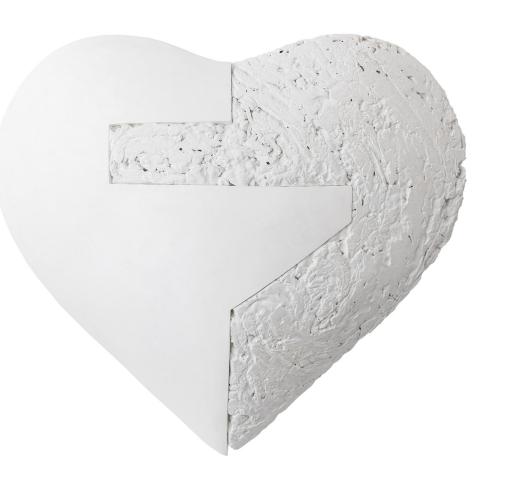

Jessica Lichtenstein There is so much..., 2022 Concrete and plaster heart 24 x 21 x 9 inches

Jessica Lichtenstein Yeild/Resist, 2022 Concrete and plaster heart 24 x 21 x 9 inches

Jessica Lichtenstein You, 2022 Concrete and plaster heart with engraved lockets and watches 24 x 21 x 9 inches

Jessica Lichtenstein Us, 2022 Concrete and plaster heart with engraved lockets and watches 24 x 21 x 9 inches

Jessica Lichtenstein I'm really grateful, 2022 Concrete and plaster heart with engraved lockets and watches 24 x 21 x 9 inches

Jessica Lichtenstein Keep it as a memory, 2022 Concrete and plaster heart with engraved lockets and watches 24 x 21 x 9 inches

Jessica Lichtenstein My heart runs like the river, 2022 Concrete and plaster heart 24 x 21 x 9 inches

Jessica Lichtenstein So with that said..., 2022 Concrete and plaster heart with engraved lockets and watches 24 x 21 x 9 inches

Jessica Lichtenstein Whenever wherever, 2022 Concrete and plaster heart with engraved lockets and watches 24 x 21 x 9 inches