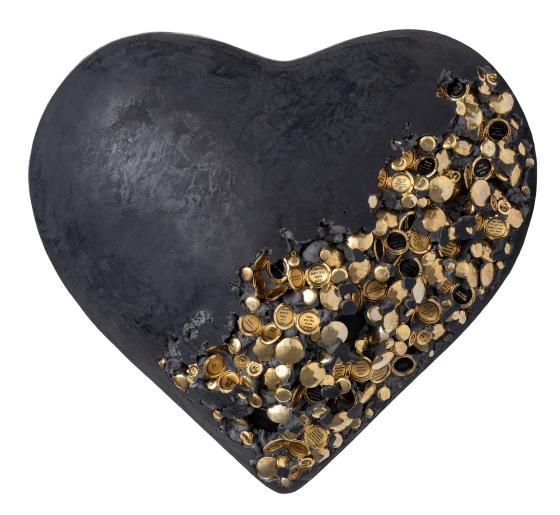

Jessica Lichtenstein Fox Goddess Pussy Sandwich, 2022 Concrete and plaster heart with engraved lockets and watches 24 x 21 x 9 inches

Jessica Lichtenstein Masochist, 2022 Concrete and plaster and pigment heart with engraved lockets and watches 24 x 21 x 9 inches

Jessica Lichtenstein Me, 2022 Concrete and plaster heart with engraved lockets and watches 24 x 21 x 9 inches

Jessica Lichtenstein Nightingale, 2022 Concrete and plaster heart with engraved lockets and watches 24 x 21 x 9 inches

Jessica Lichtenstein See First Light, 2022 Concrete and plaster heart with engraved lockets and watches 24 x 21 x 9 inches

Jessica Lichtenstein Take Your Time Here, 2022 Concrete and plaster heart with engraved lockets and watches 24 x 21 x 9 inches