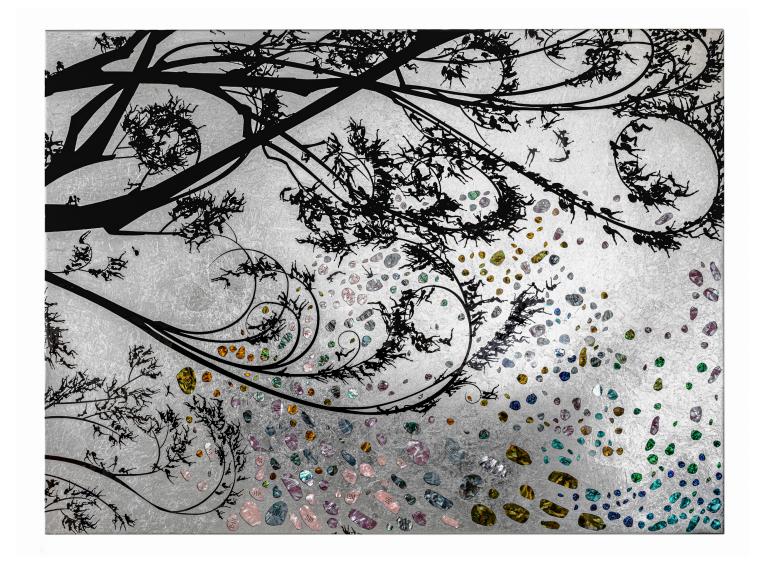

Jessica Lichtenstein We Enter People's Minds, 2020 Aluminum leaf, resin, and hand-dyed mother of pearl on wood panel 55 x 110 x 3 inches

Jessica Lichtenstein We Might Have Been, 2020 Aluminum leaf, resin, and hand-dyed mother of pearl on wood panel 60 x 80 x 3 inches