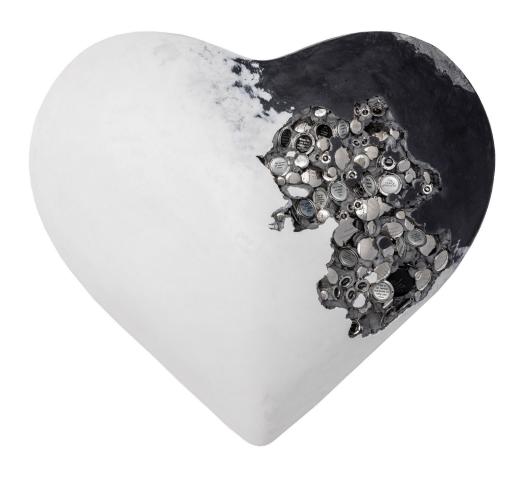

Jessica Lichtenstein There is so much..., 2022 Concrete and plaster heart 24 x 21 x 9 inches

Jessica Lichtenstein Yeild/Resist, 2022 Concrete and plaster heart 24 x 21 x 9 inches

Jessica Lichtenstein You, 2022 Concrete and plaster heart with engraved lockets and watches 24 x 21 x 9 inches

Jessica Lichtenstein Us, 2022 Concrete and plaster heart with engraved lockets and watches 24 x 21 x 9 inches

Jessica Lichtenstein I'm really grateful, 2022 Concrete and plaster heart with engraved lockets and watches 24 x 21 x 9 inches