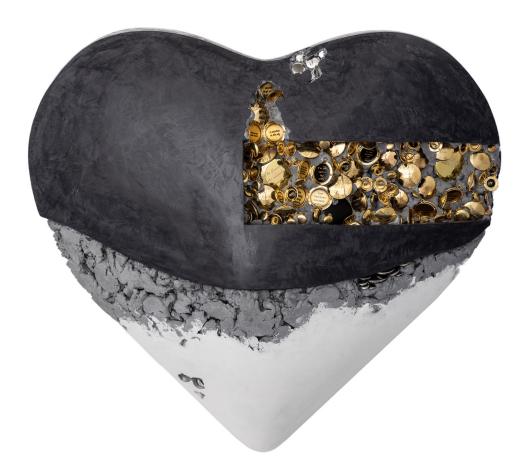

Jessica Lichtenstein Fox Goddess Pussy Sandwich, 2022 Concrete and plaster heart with engraved lockets and watches 24 x 21 x 9 inches

Jessica Lichtenstein Masochist, 2022 Concrete and plaster and pigment heart with engraved lockets and watches 24 x 21 x 9 inches

Jessica Lichtenstein Me, 2022 Concrete and plaster heart with engraved lockets and watches 24 x 21 x 9 inches

Jessica Lichtenstein Nightingale, 2022 Concrete and plaster heart with engraved lockets and watches 24 x 21 x 9 inches

Jessica Lichtenstein See First Light, 2022 Concrete and plaster heart with engraved lockets and watches 24 x 21 x 9 inches

Jessica Lichtenstein Take Your Time Here, 2022 Concrete and plaster heart with engraved lockets and watches 24 x 21 x 9 inches