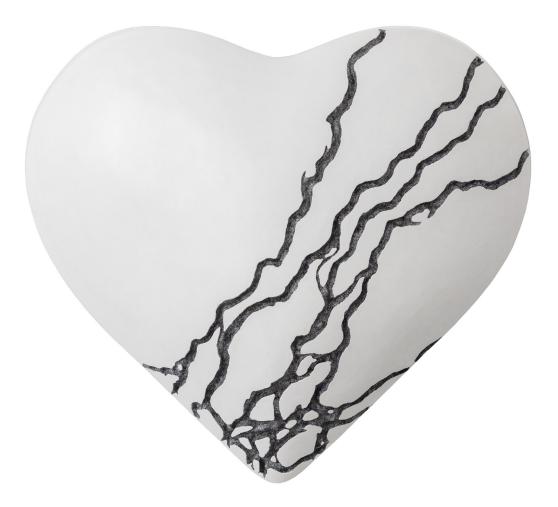

Jessica Lichtenstein Keep it as a memory, 2022 Concrete and plaster heart with engraved lockets and watches 24 x 21 x 9 inches

Jessica Lichtenstein My heart runs like the river, 2022 Concrete and plaster heart 24 x 21 x 9 inches

Jessica Lichtenstein So with that said..., 2022 Concrete and plaster heart with engraved lockets and watches 24 x 21 x 9 inches

Jessica Lichtenstein Whenever wherever, 2022 Concrete and plaster heart with engraved lockets and watches 24 x 21 x 9 inches