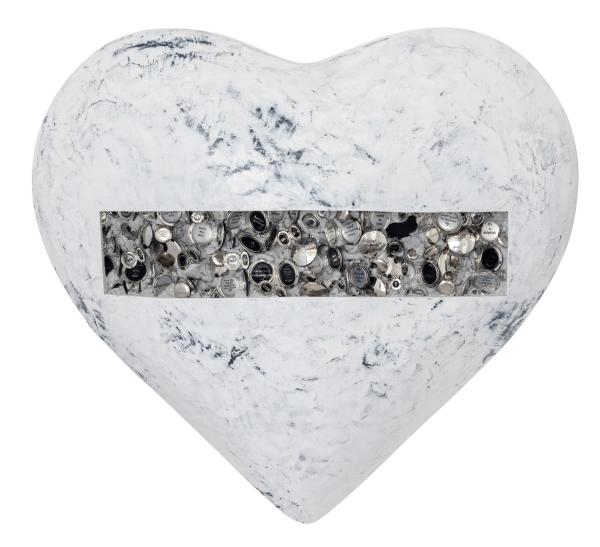

Jessica Lichtenstein Fox Goddess Pussy Sandwich, 2022 Concrete and plaster heart with engraved lockets and watches 24 x 21 x 9 inches

Jessica Lichtenstein Masochist, 2022 Concrete and plaster and pigment heart with engraved lockets and watches 24 x 21 x 9 inches

Jessica Lichtenstein Me, 2022 Concrete and plaster heart with engraved lockets and watches 24 x 21 x 9 inches

Jessica Lichtenstein Nightingale, 2022 Concrete and plaster heart with engraved lockets and watches 24 x 21 x 9 inches

Jessica Lichtenstein See First Light, 2022 Concrete and plaster heart with engraved lockets and watches 24 x 21 x 9 inches

Jessica Lichtenstein Take Your Time Here, 2022 Concrete and plaster heart with engraved lockets and watches 24 x 21 x 9 inches

Jessica Lichtenstein There is so much..., 2022 Concrete and plaster heart 24 x 21 x 9 inches

Jessica Lichtenstein Yeild/Resist, 2022 Concrete and plaster heart 24 x 21 x 9 inches

Jessica Lichtenstein You, 2022 Concrete and plaster heart with engraved lockets and watches 24 x 21 x 9 inches

Jessica Lichtenstein Us, 2022 Concrete and plaster heart with engraved lockets and watches 24 x 21 x 9 inches

Jessica Lichtenstein I'm really grateful, 2022 Concrete and plaster heart with engraved lockets and watches 24 x 21 x 9 inches

Jessica Lichtenstein Keep it as a memory, 2022 Concrete and plaster heart with engraved lockets and watches 24 x 21 x 9 inches

Jessica Lichtenstein My heart runs like the river, 2022 Concrete and plaster heart 24 x 21 x 9 inches

Jessica Lichtenstein So with that said..., 2022 Concrete and plaster heart with engraved lockets and watches 24 x 21 x 9 inches

Jessica Lichtenstein Whenever wherever, 2022 Concrete and plaster heart with engraved lockets and watches 24 x 21 x 9 inches