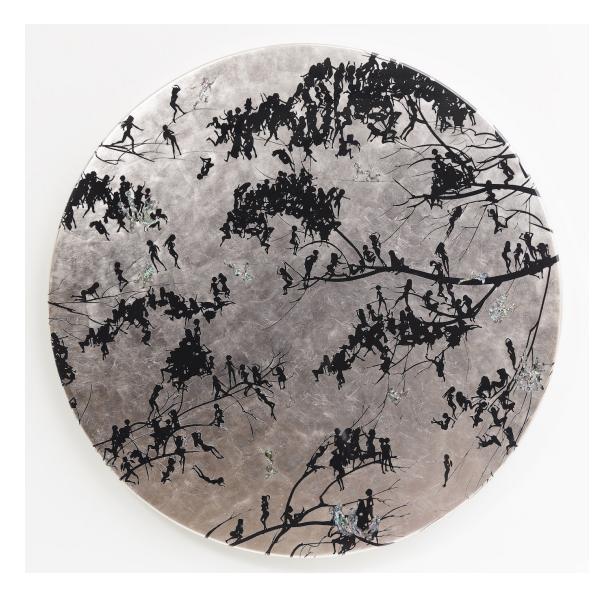

## Νγμρητορία

ALLOUCHE GALLERY, LOS ANGELES 2683 S La Cienega Blvd

Jessica Lichtenstein Naiad Water Nymphs, 2024 C-print on plexiglass with wood frame 81.5 x 57.5 inches

Jessica Lichtenstein Anthousai Flower Nymphs, 2024 C-print on plexiglass with wood frame 81.5 x 57.5 inches

Jessica Lichtenstein Epimelides Meadow Nymphs, 2024 C-print on plexiglass with wood frame 81.5 x 57.5 inches

Jessica Lichtenstein Oread Water Nymphs, 2024 C-print on plexiglass with wood frame 81.5 x 57.5 inches