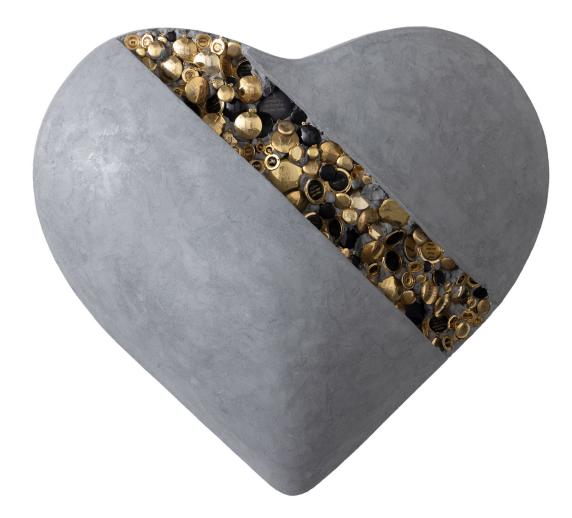

Jessica Lichtenstein There is so much..., 2022 Concrete and plaster heart 24 x 21 x 9 inches

Jessica Lichtenstein Yeild/Resist, 2022 Concrete and plaster heart 24 x 21 x 9 inches

Jessica Lichtenstein You, 2022 Concrete and plaster heart with engraved lockets and watches 24 x 21 x 9 inches

Jessica Lichtenstein Us, 2022 Concrete and plaster heart with engraved lockets and watches 24 x 21 x 9 inches

Jessica Lichtenstein I'm really grateful, 2022 Concrete and plaster heart with engraved lockets and watches 24 x 21 x 9 inches

Jessica Lichtenstein Keep it as a memory, 2022 Concrete and plaster heart with engraved lockets and watches 24 x 21 x 9 inches

Jessica Lichtenstein My heart runs like the river, 2022 Concrete and plaster heart 24 x 21 x 9 inches

Jessica Lichtenstein So with that said..., 2022 Concrete and plaster heart with engraved lockets and watches 24 x 21 x 9 inches

Jessica Lichtenstein Whenever wherever, 2022 Concrete and plaster heart with engraved lockets and watches 24 x 21 x 9 inches