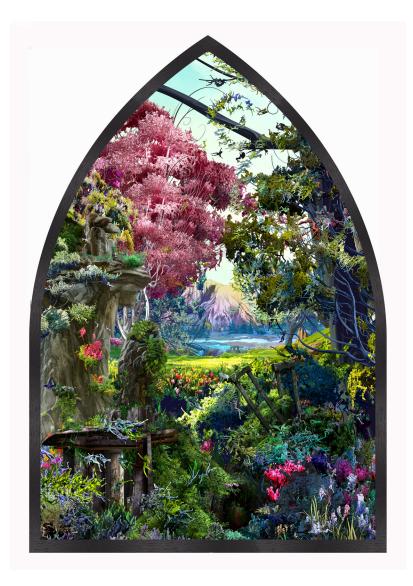

Jessica Lichtenstein Epimelides Meadow Nymphs, 2024 C-print on plexiglass with wood frame 81.5 x 57.5 inches

Jessica Lichtenstein Oread Water Nymphs, 2024 C-print on plexiglass with wood frame 81.5 x 57.5 inches