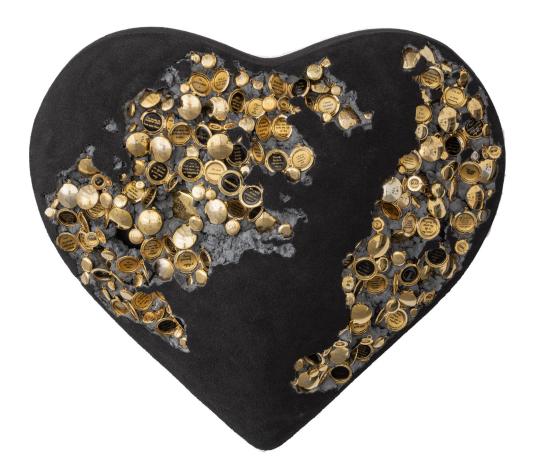

Jessica Lichtenstein Fox Goddess Pussy Sandwich, 2022 Concrete and plaster heart with engraved lockets and watches 24 x 21 x 9 inches

Jessica Lichtenstein Masochist, 2022 Concrete and plaster and pigment heart with engraved lockets and watches 24 x 21 x 9 inches

Jessica Lichtenstein Me, 2022 Concrete and plaster heart with engraved lockets and watches 24 x 21 x 9 inches

Jessica Lichtenstein Nightingale, 2022 Concrete and plaster heart with engraved lockets and watches 24 x 21 x 9 inches

Jessica Lichtenstein See First Light, 2022 Concrete and plaster heart with engraved lockets and watches 24 x 21 x 9 inches

Jessica Lichtenstein Take Your Time Here, 2022 Concrete and plaster heart with engraved lockets and watches 24 x 21 x 9 inches