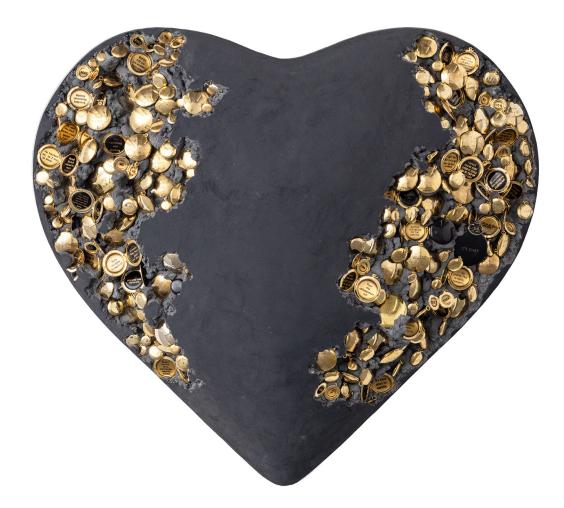

Jessica Lichtenstein Fox Goddess Pussy Sandwich, 2022 Concrete and plaster heart with engraved lockets and watches 24 x 21 x 9 inches

Jessica Lichtenstein Masochist, 2022 Concrete and plaster and pigment heart with engraved lockets and watches 24 x 21 x 9 inches

Jessica Lichtenstein Me, 2022 Concrete and plaster heart with engraved lockets and watches 24 x 21 x 9 inches

Jessica Lichtenstein Nightingale, 2022 Concrete and plaster heart with engraved lockets and watches 24 x 21 x 9 inches

Jessica Lichtenstein See First Light, 2022 Concrete and plaster heart with engraved lockets and watches 24 x 21 x 9 inches

Jessica Lichtenstein Take Your Time Here, 2022 Concrete and plaster heart with engraved lockets and watches 24 x 21 x 9 inches