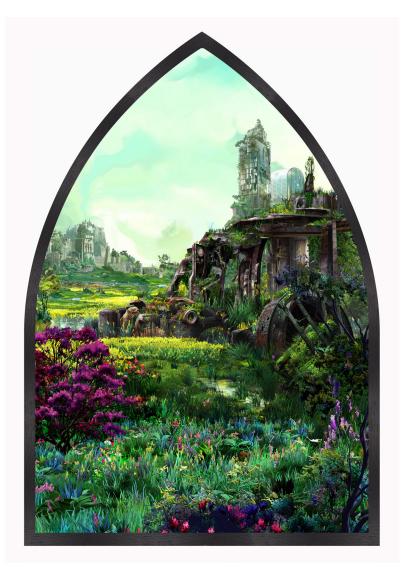

Jessica Lichtenstein Epimelides Meadow Nymphs, 2024 C-print on plexiglass with wood frame 81.5 x 57.5 inches

Jessica Lichtenstein Oread Water Nymphs, 2024 C-print on plexiglass with wood frame 81.5 x 57.5 inches