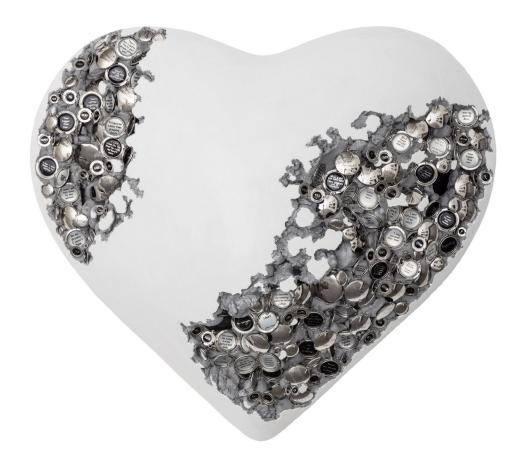

Jessica Lichtenstein Us, 2022 Concrete and plaster heart with engraved lockets and watches 24 x 21 x 9 inches

Jessica Lichtenstein I'm really grateful, 2022 Concrete and plaster heart with engraved lockets and watches 24 x 21 x 9 inches

Jessica Lichtenstein Keep it as a memory, 2022 Concrete and plaster heart with engraved lockets and watches 24 x 21 x 9 inches

Jessica Lichtenstein My heart runs like the river, 2022 Concrete and plaster heart 24 x 21 x 9 inches