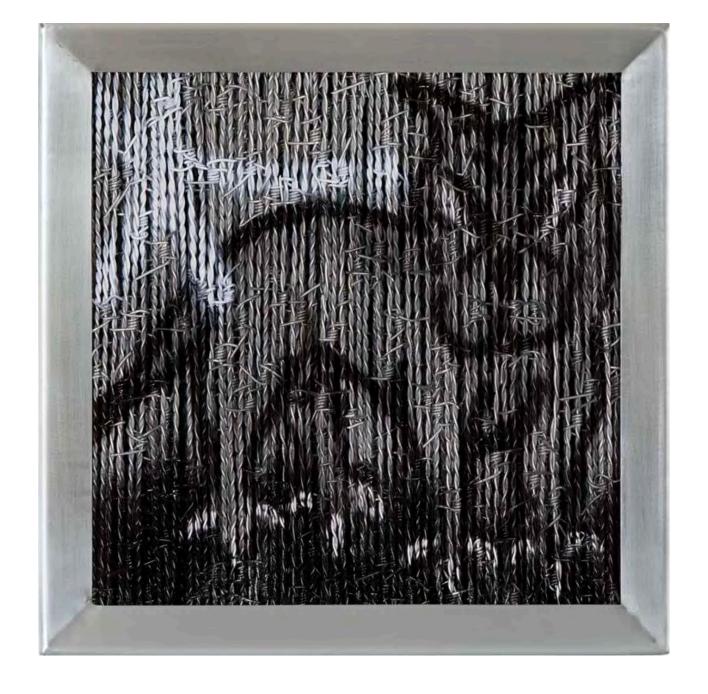

Chito Scout Oil base and spray paint on barbed wire 12.5 x 12.5 inches

Chito
Saint
Oil base and spray paint on barbed wire
12.5 x 12.5 inches