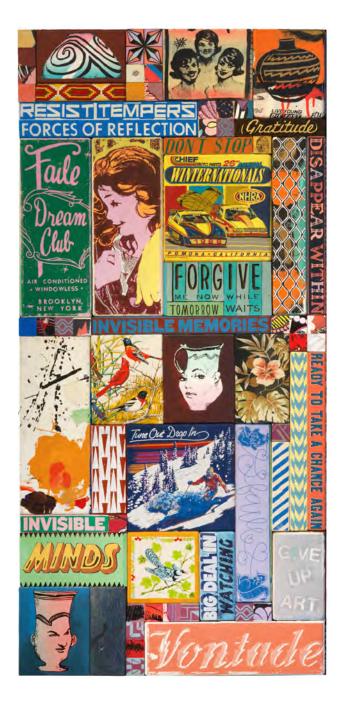

Faile
In Our Distance
Acrylic, Silkscreen Ink, Copper, and Embroidered/Vintage Fabric on Wood/Carved Wood, Steel Frame
74 x 3 x 35 inches

Faile
Disappear Within
Acrylic, Silkscreen Ink, Copper, and Embroidered/Vintage Fabric on Wood/Carved Wood, Steel Frame
74 x 3 x 35 inches

Faile Isola Fantastica Rosa Acrylic on carved Wood 39 x 13 x 11 inches

Faile
Good Night Sound
Acrylic, Spraypaint and Silkscreen Ink on Wood, Steel Frame
24.5 x 2.5 x 20.5 inches

Faile
Modern Forces
Acrylic, Spraypaint and Silkscreen Ink on Wood, Steel Frame
24.5 x 2.5 x 20.5 inches