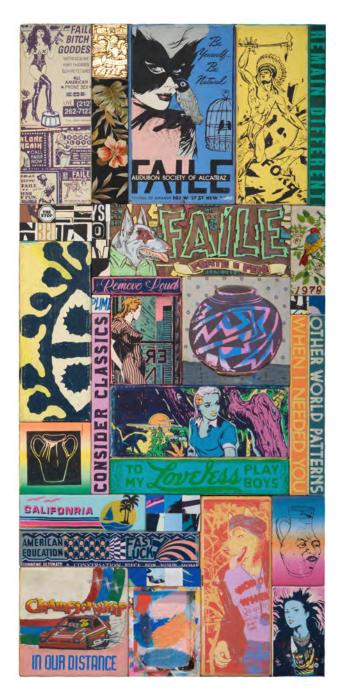

Faile
In Our Distance
Acrylic, Silkscreen Ink, Copper, and Embroidered/Vintage Fabric on Wood/Carved Wood, Steel Frame
74 x 3 x 35 inches

Faile
Disappear Within
Acrylic, Silkscreen Ink, Copper, and Embroidered/Vintage Fabric on Wood/Carved Wood, Steel Frame
74 x 3 x 35 inches