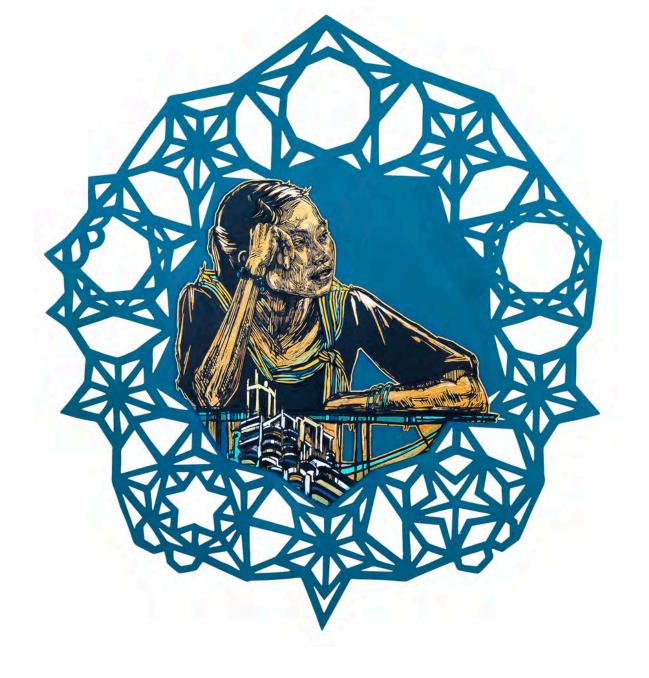

Juan de la Rica Mujer con manzana Oil on canvas 51 x 38 inches

Juan de la Rica Después del baño Oil on canvas 51 x 38 inches

Swoon
Girl from Ranoon Province
Block print, acrylic gouache mounted to CNC wood panel
60 x 64.5 inches