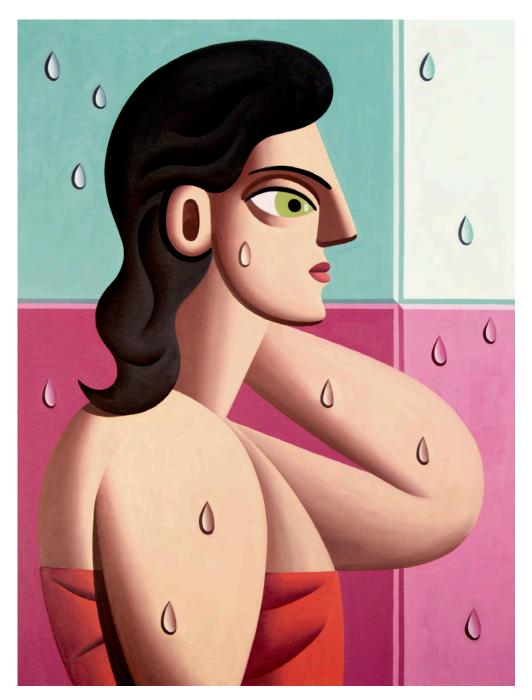

Juan de la Rica Mujer con manzana Oil on canvas 51 x 38 inches

Juan de la Rica Después del baño Oil on canvas 51 x 38 inches

Swoon
Girl from Ranoon Province
Block print, acrylic gouache mounted to CNC wood panel
60 x 64.5 inches