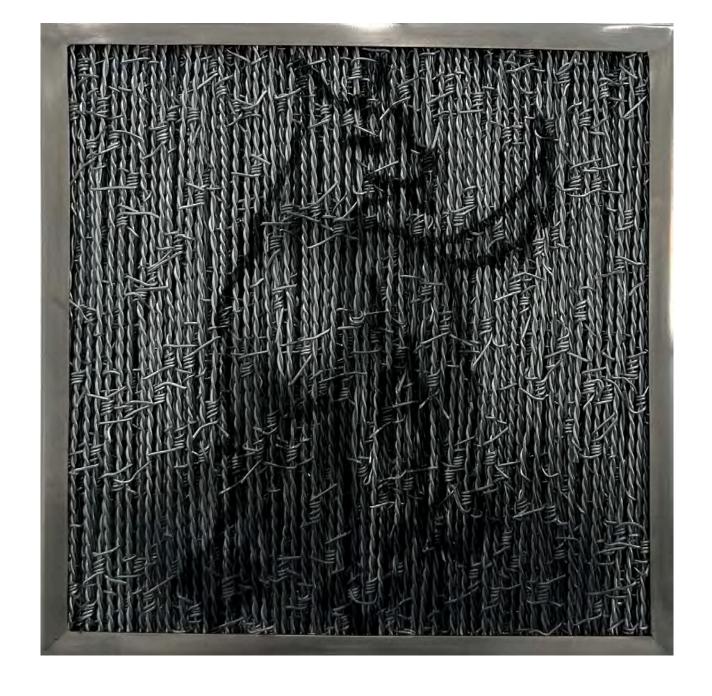

Chito Scout Oil base and spray paint on barbed wire 12.5 x 12.5 inches

Chito
Saint
Oil base and spray paint on barbed wire
12.5 x 12.5 inches