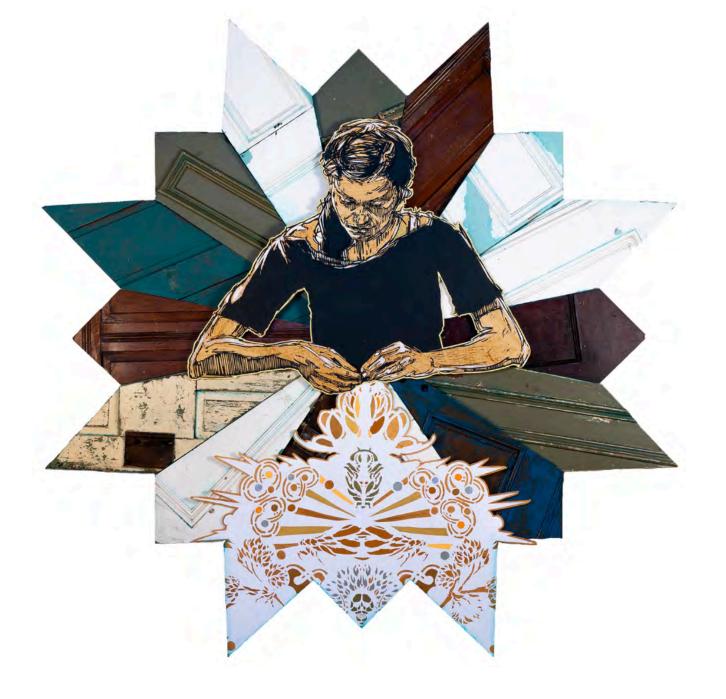

Swoon
Alison
Block print, acrylic gouache, hand cut paper and wood mounted to found surfaces 65.5 x 65 inches

Chito My Own Master Acrylic on canvas 72 x 72 inches

Chito Loki Oil base and spray paint on barbed wire 12.5 x 12.5 inches