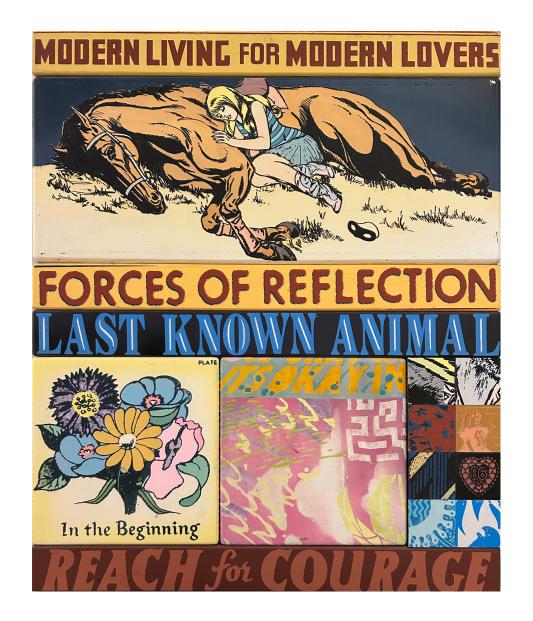

Faile
In Our Distance
Acrylic, Silkscreen Ink, Copper, and Embroidered/Vintage Fabric on Wood/Carved Wood, Steel Frame
74 x 3 x 35 inches

Faile
Disappear Within
Acrylic, Silkscreen Ink, Copper, and Embroidered/Vintage Fabric on Wood/Carved Wood, Steel Frame
74 x 3 x 35 inches

Faile Isola Fantastica Rosa Acrylic on carved Wood 39 x 13 x 11 inches

Faile
Good Night Sound
Acrylic, Spraypaint and Silkscreen Ink on Wood, Steel Frame
24.5 x 2.5 x 20.5 inches

Faile
Modern Forces
Acrylic, Spraypaint and Silkscreen Ink on Wood, Steel Frame
24.5 x 2.5 x 20.5 inches