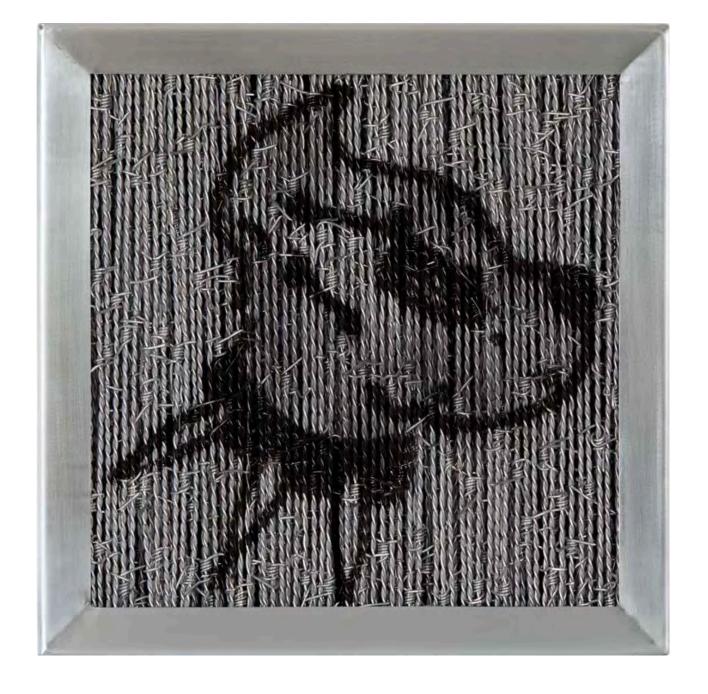

Swoon
Alison
Block print, acrylic gouache, hand cut paper and wood mounted to found surfaces 65.5 x 65 inches

Chito My Own Master Acrylic on canvas 72 x 72 inches

Chito Loki Oil base and spray paint on barbed wire 12.5 x 12.5 inches

Chito Scout Oil base and spray paint on barbed wire 12.5 x 12.5 inches

Chito
Saint
Oil base and spray paint on barbed wire
12.5 x 12.5 inches