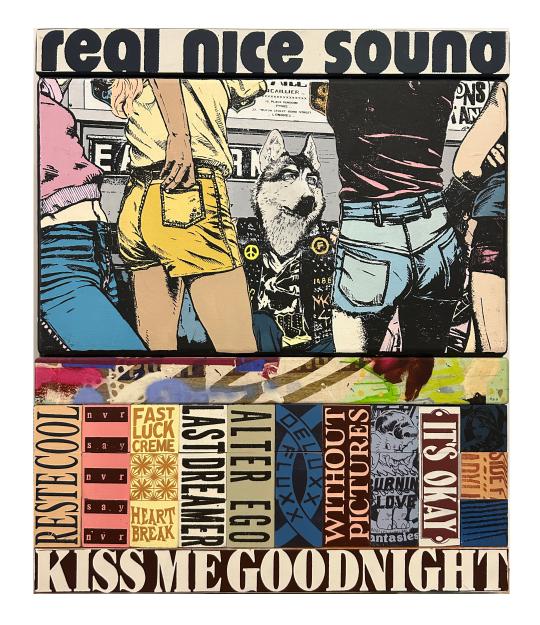

Faile Isola Fantastica Rosa Acrylic on carved Wood 39 x 13 x 11 inches

Faile
Good Night Sound
Acrylic, Spraypaint and Silkscreen Ink on Wood, Steel Frame
24.5 x 2.5 x 20.5 inches

Faile
Modern Forces
Acrylic, Spraypaint and Silkscreen Ink on Wood, Steel Frame
24.5 x 2.5 x 20.5 inches